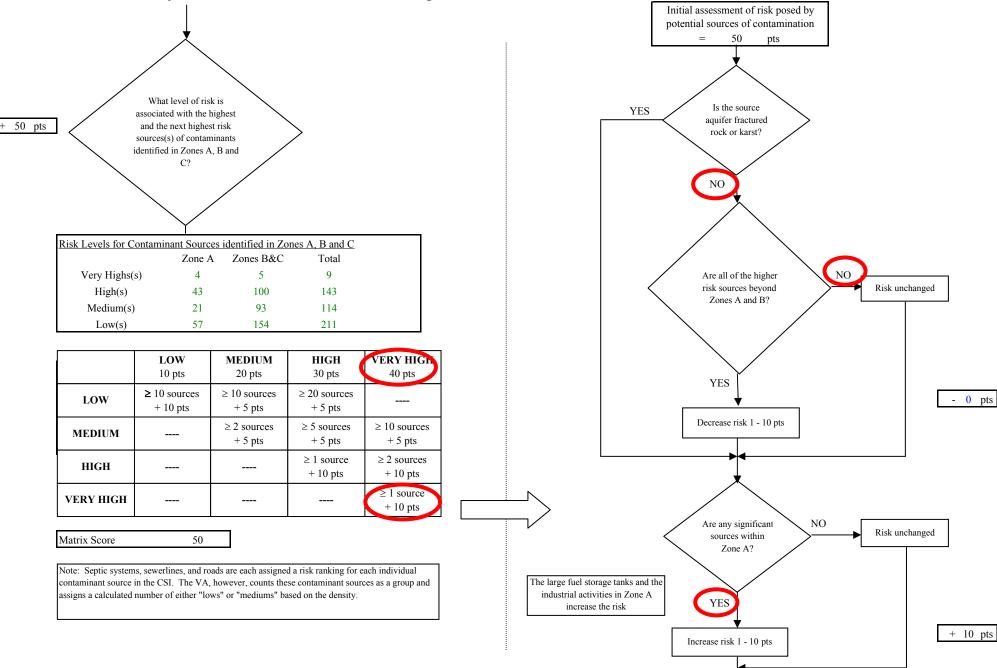

Appendix D contains fourteen charts, which together form the 'Vulnerability Analysis' for a source water assessment for a public drinking water source. Chart 1 analyzes the 'Susceptibility of the Wellhead' to contamination by looking at the construction of the well and its surrounding area. Chart 2 analyzes the 'Susceptibility of the Aquifer' to contamination by looking at the properties of the aquifer and the presence of other wells or boreholes in the area. Chart 3 analyzes 'Contaminant Risks' for the drinking water source with respect to Bacteria and Viruses. The 'Contaminant Risks' portion of the analysis considers potential sources of contaminants as well as a review of the water system's contaminant sample results. Lastly, Chart 4 combines the results of the first three charts to produce the 'Vulnerability Analysis for Bacteria and Viruses'. Charts 5 through 14 contain the Contaminant Risks and Vulnerability Analyses for nitrates and nitrites, volatile organic chemicals, heavy metals and other inorganic chemicals, synthetic organic chemicals, and other organic chemicals, respectively.

The Contaminant Risk has been derived from an evaluation of the routine sampling results of the water system and the presence of potential sources of contamination. Contaminant risks to a drinking water source depend on the type and distribution of contaminant sources. Flow charts are used to assign a point score, and ratings are assigned in the same way as for the natural susceptibility:

| Contaminant Risk Ratings |           |  |  |  |
|--------------------------|-----------|--|--|--|
| 40 to 50 pts             | Very High |  |  |  |
| 30 to < 40 pts           | High      |  |  |  |
| 20 to < 30 pts           | Medium    |  |  |  |
| < 20 pts                 | Low       |  |  |  |

Table 3 summarizes the Contaminant Risks for each category of drinking water contaminants.

Table 3. Contaminant Risks

| Category                    | Score | Rating    |
|-----------------------------|-------|-----------|
| Bacteria and Viruses        | 50    | Very High |
| Nitrates and/or Nitrites    | 50    | Very High |
| Volatile Organic Chemicals  | 50    | Very High |
| Heavy Metals, Cyanide, and  |       |           |
| Other Inorganic Chemicals   | 50    | Very High |
| Synthetic Organic Chemicals | 40    | Very High |
| Other Organic Chemicals     | 50    | Very High |
|                             |       |           |