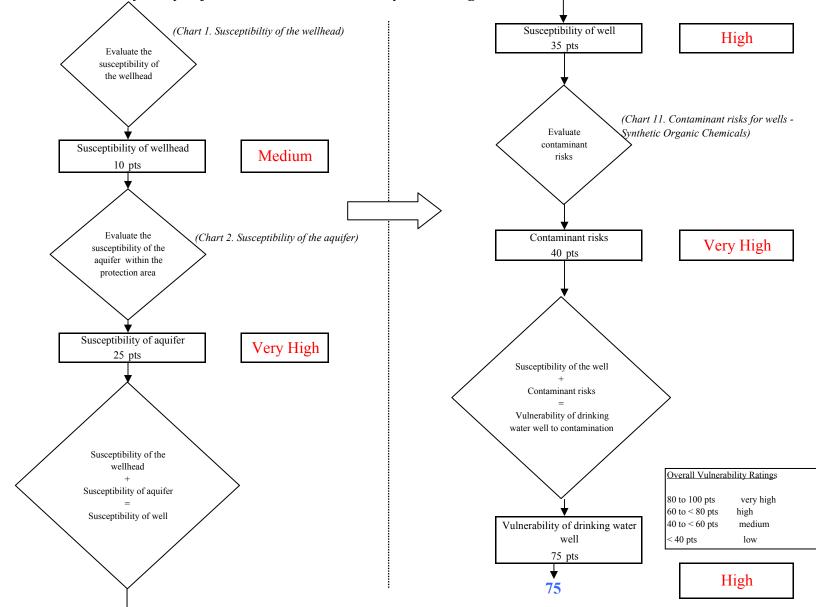

A score for the Natural Susceptibility is reached by considering the properties of the well and the aquifer.

Susceptibility of the Wellhead (0 – 25 Points) (Chart 1 of Appendix D)

+

Susceptibility of the Aquifer (0 – 25 Points) (Chart 2 of Appendix D)

=

Natural Susceptibility (Susceptibility of the Well) (0 - 50 Points)

A ranking is assigned for the Natural Susceptibility according to the point score:

| Natural Susceptibility Ratings |           |  |  |  |
|--------------------------------|-----------|--|--|--|
| 40 to 50 pts                   | Very High |  |  |  |
| 30 to < 40 pts                 | High      |  |  |  |
| 20 to < 30 pts                 | Medium    |  |  |  |
| < 20 pts                       | Low       |  |  |  |

The wellheads for the Golden Heart Utilities received a Medium Susceptibility rating. The SOC/OOC Monitoring Waiver Application (7/14/97) indicates there is a seal on each of the wells. A sanitary seal prevents potential contaminant from entering the well. The well diagrams indicate that the wells are encased in a cement vault. Even though the land may be sloped away from the vaulted well, the cement can easily develop cracks allowing potential contaminants to travel down the outside of the well casing.

The aquifer the Golden Heart Utilities well is completed in received a Very High Susceptibility rating. The highly transmissive aquifer material (sand and gravel) in the area allows contaminants to travel downward from the surface with the precipitation and surface water runoff. The shallow water table allows potential contaminants to come into contact with the water table with little natural filtering where they can disperse quickly. Wells in the area can also provide a quick pathway for contaminants to travel down into the aquifer if the wells are not grouted correctly. Table 2 summarizes the Susceptibility scores and ratings for Golden Heart Utilities.

#### Table 2. Susceptibility

|                        | Score | Rating    |
|------------------------|-------|-----------|
| Susceptibility of the  | 10    | Medium    |
| Wellhead               |       |           |
| Susceptibility of the  | 25    | Very High |
| Aquifer                |       |           |
| Natural Susceptibility | 35    | High      |
|                        |       |           |

Finally, an overall vulnerability score is assigned for each water system by combining each of the contaminant risk scores with the natural susceptibility score:

Natural Susceptibility (0 - 50 points)+ Contaminant Risks (0 - 50 points)= Vulnerability of the Drinking Water Source to Contamination (0 - 100).

Again, rankings are assigned according to a point score:

| Overall Vulnerability Ratings |           |  |  |  |
|-------------------------------|-----------|--|--|--|
| 80 to 100 pts                 | Very High |  |  |  |
| 60 to < 80 pts                | High      |  |  |  |
| 40 to < 60 pts                | Medium    |  |  |  |
| < 40 pts                      | Low       |  |  |  |

Table 4 contains the overall vulnerability scores (0 - 100) and ratings for each of the six categories of

drinking water contaminants. Note: scores are rounded off to the nearest five.

 Table 4. Overall Vulnerability

| Category                    | Score | Rating    |
|-----------------------------|-------|-----------|
| Bacteria and Viruses        | 85    | Very High |
| Nitrates and Nitrites       | 85    | Very High |
| Volatile Organic Chemicals  | 85    | Very High |
| Heavy Metals, Cyanide, and  |       |           |
| Other Inorganic Chemicals   | 85    | Very High |
| Synthetic Organic Chemicals | 75    | High      |
| Other Organic Chemicals     | 85    | Very High |