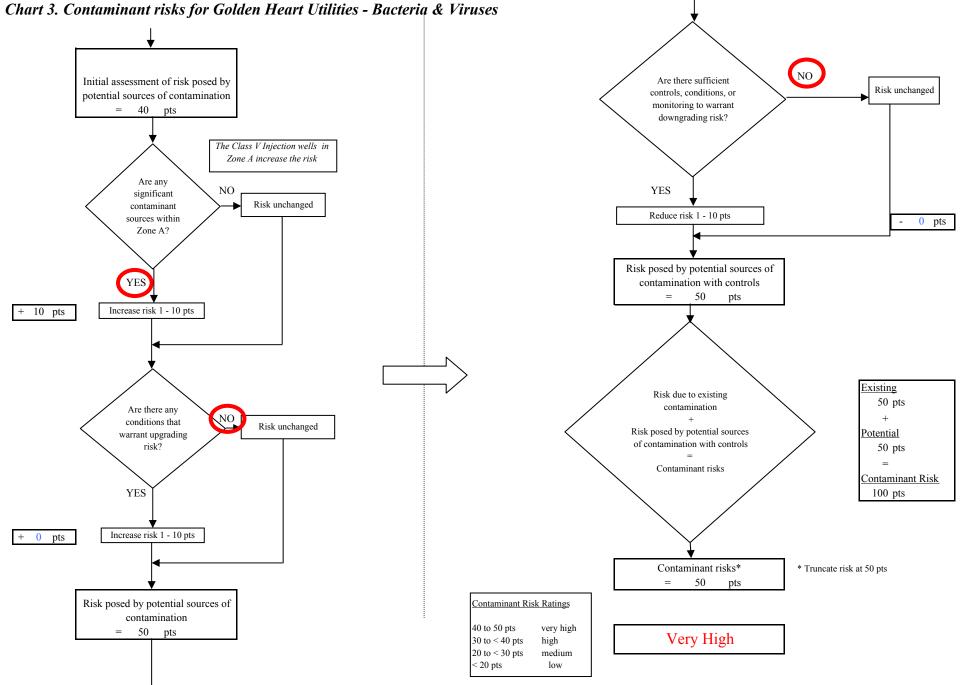

Appendix D contains fourteen charts, which together form the 'Vulnerability Analysis' for a source water assessment for a public drinking water source. Chart 1 analyzes the 'Susceptibility of the Wellhead' to contamination by looking at the construction of the well and its surrounding area. Chart 2 analyzes the 'Susceptibility of the Aquifer' to contamination by looking at the properties of the aquifer and the presence of other wells or boreholes in the area. Chart 3 analyzes 'Contaminant Risks' for the drinking water source with respect to Bacteria and Viruses. The 'Contaminant Risks' portion of the analysis considers potential sources of contaminants as well as a review of the water system's contaminant sample results. Lastly, Chart 4 combines the results of the first three charts to produce the 'Vulnerability Analysis for Bacteria and Viruses'. Charts 5 through 14 contain the Contaminant Risks and Vulnerability Analyses for nitrates and nitrites, volatile organic chemicals, heavy metals and other inorganic chemicals, synthetic organic chemicals, and other organic chemicals, respectively.

#### **Bacteria and Viruses**

The Class V Injection wells in Zone A of the protection area represent the greatest risk of Bacteria and Viruses to the Golden Heart Utilties water system. Both Industrial Process Water and Large Capacity Septic System Class V Injection wells are found in Zone A and represent Bacteria and Virus risk. Class V Injection wells are most commonly septic systems or dry wells.

After combining the contaminant risk for bacteria and viruses with the natural susceptibility of the well, the overall vulnerability of the well to contamination is very high.