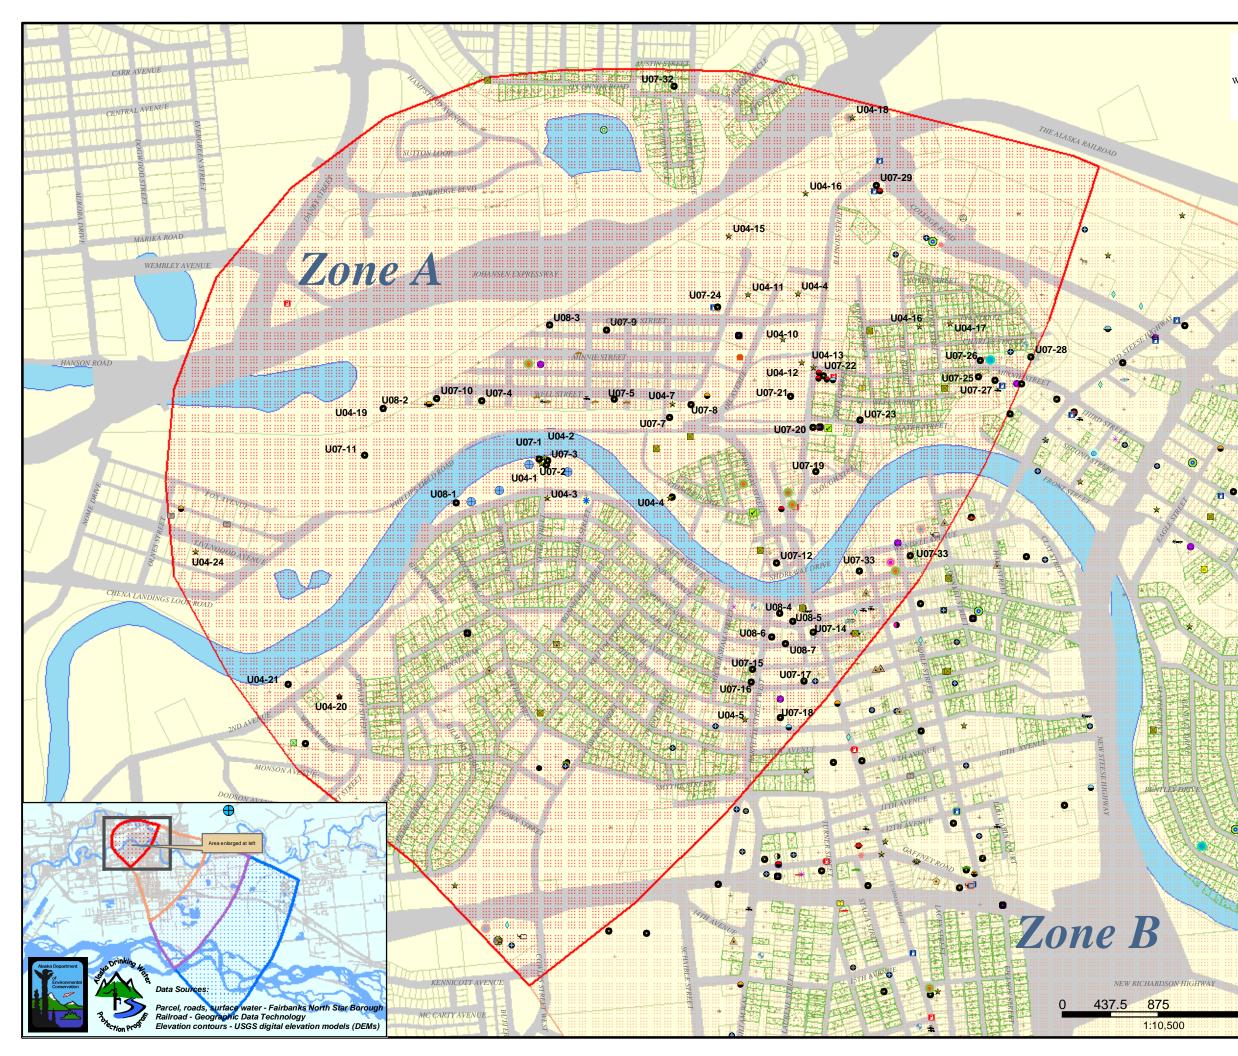

# INVENTORY OF POTENTIAL AND EXISTING CONTAMINANT SOURCES

The Drinking Water Protection Program (DWPP) has completed an inventory of potential and existing sources of contamination within the Golden Heart Utilities protection area. This inventory was completed through a search of agency records and other publicly available information. Potential drinking water contaminants are found within agricultural, residential, commercial, and industrial areas, but can also occur within areas that have little or no development.

The sources are displayed on Maps 2 through 6 of Appendix C and summarized in Table 1 of Appendix B.

#### **Existing Contaminated Sites**

There are approximately 75 ADEC-recognized contaminated sites and Leaking Underground Storage Tank (LUST) sites located in Zone A, and an additional 150 sites located in Zones B, C, and D (displayed on Maps 2 through 6 of Appendix C). Some of these sites have been closed or are now inactive and work is ongoing at others. The ADEC Contaminated Sites program has identified, assessed, and is ensuring cleanup of these sites based on their prioritized order. Priority is based on risk to human health and the environment, including risk to public drinking water wells. Specific information on each site can be found on the internet at