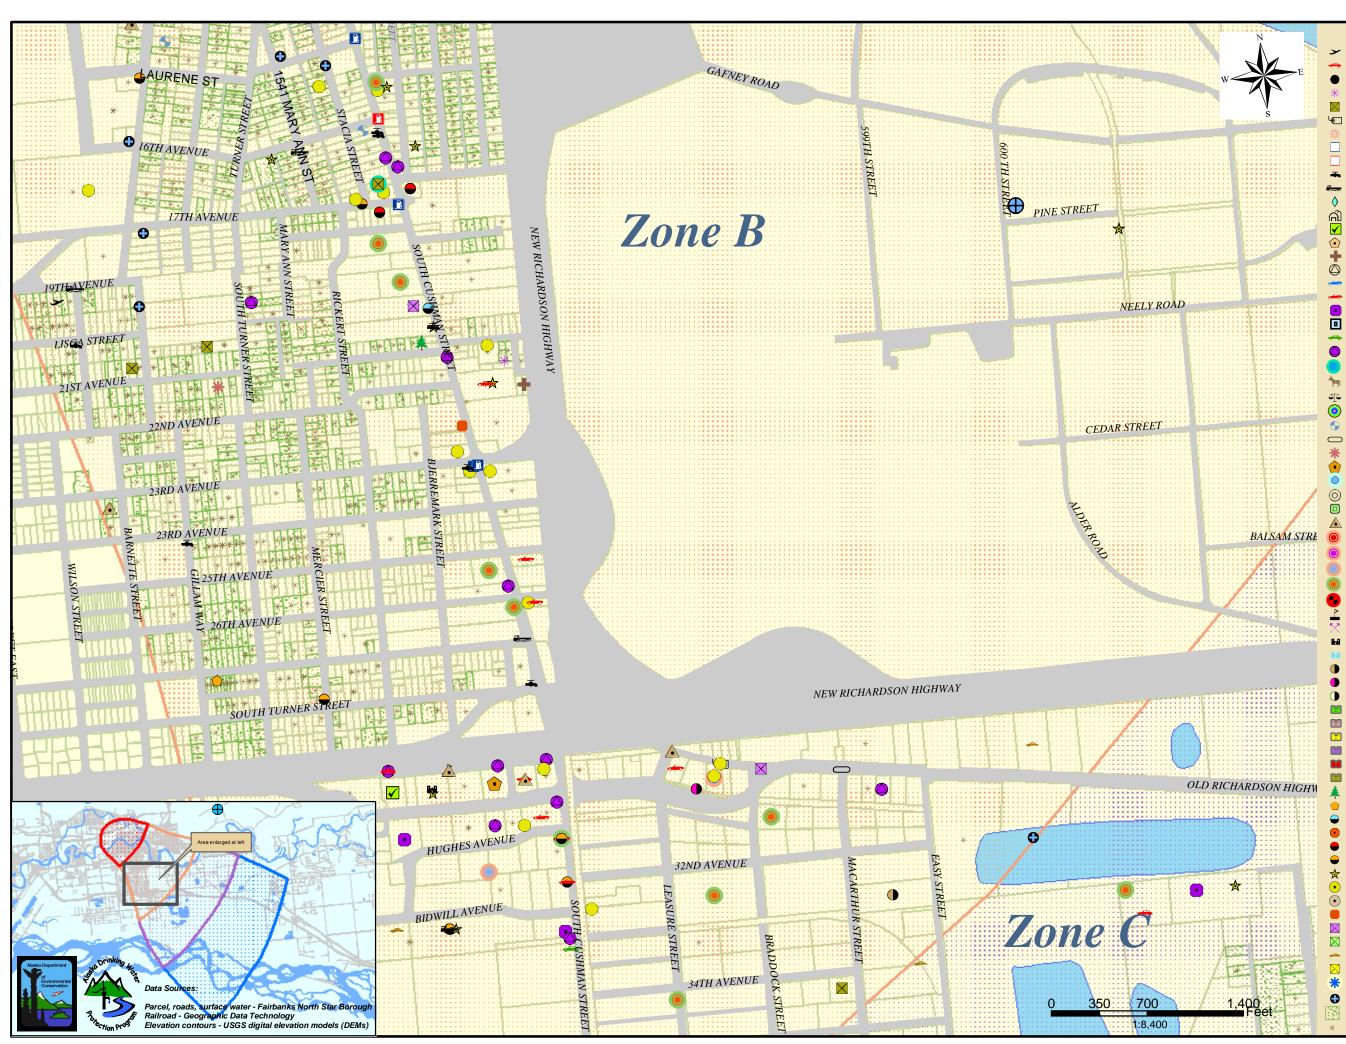

The time of travel for contaminants within the water varies with their unique physical and chemical characteristics.

The drinking water protection area outlined for the Golden Heart Utilities on Map 1 of Appendix A will serve as the focus for voluntary protection efforts.

The sources are displayed on Maps 2 through 6 of Appendix C and summarized in Table 1 of Appendix B.

#### **Existing Contaminated Sites**

There are approximately 75 ADEC-recognized contaminated sites and Leaking Underground Storage Tank (LUST) sites located in Zone A, and an additional 150 sites located in Zones B, C, and D (displayed on Maps 2 through 6 of Appendix C). Some of these sites have been closed or are now inactive and work is ongoing at others. The ADEC Contaminated Sites program has identified, assessed, and is ensuring cleanup of these sites based on their prioritized order. Priority is based on risk to human health and the environment, including risk to public drinking water wells. Specific information on each site can be found on the internet at