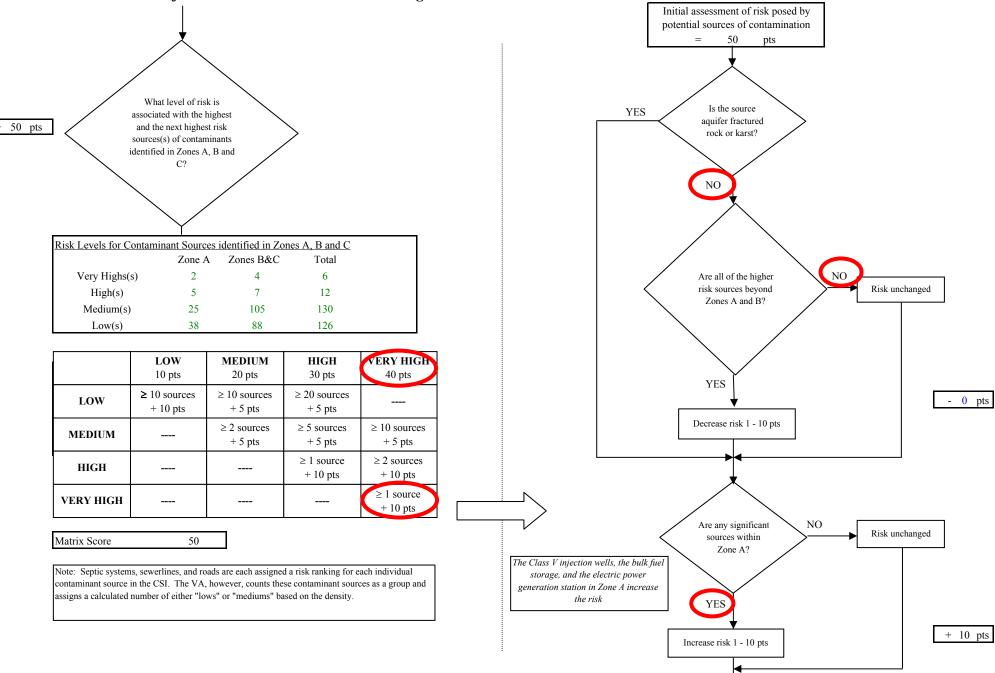

Appendix D contains fourteen charts, which together form the 'Vulnerability Analysis' for a source water assessment for a public drinking water source. Chart 1 analyzes the 'Susceptibility of the Wellhead' to contamination by looking at the construction of the well and its surrounding area. Chart 2 analyzes the 'Susceptibility of the Aquifer' to contamination by looking at the properties of the aquifer and the presence of other wells or boreholes in the area. Chart 3 analyzes 'Contaminant Risks' for the drinking water source with respect to Bacteria and Viruses. The 'Contaminant Risks' portion of the analysis considers potential sources of contaminants as well as a review of the water system's contaminant sample results. Lastly, Chart 4 combines the results of the first three charts to produce the 'Vulnerability Analysis for Bacteria and Viruses'. Charts 5 through 14 contain the Contaminant Risks and Vulnerability Analyses for nitrates and nitrites, volatile organic chemicals, heavy metals and other inorganic chemicals, synthetic organic chemicals, and other organic chemicals, respectively.

#### **Other Organic Chemicals**

The bulk fuel storage, the electric power generation, the manufacturing and the Class V Industrial Process Water wells represent the greatest risk to Other Organic Chemicals for Golden Heart Utilities public drinking water system.