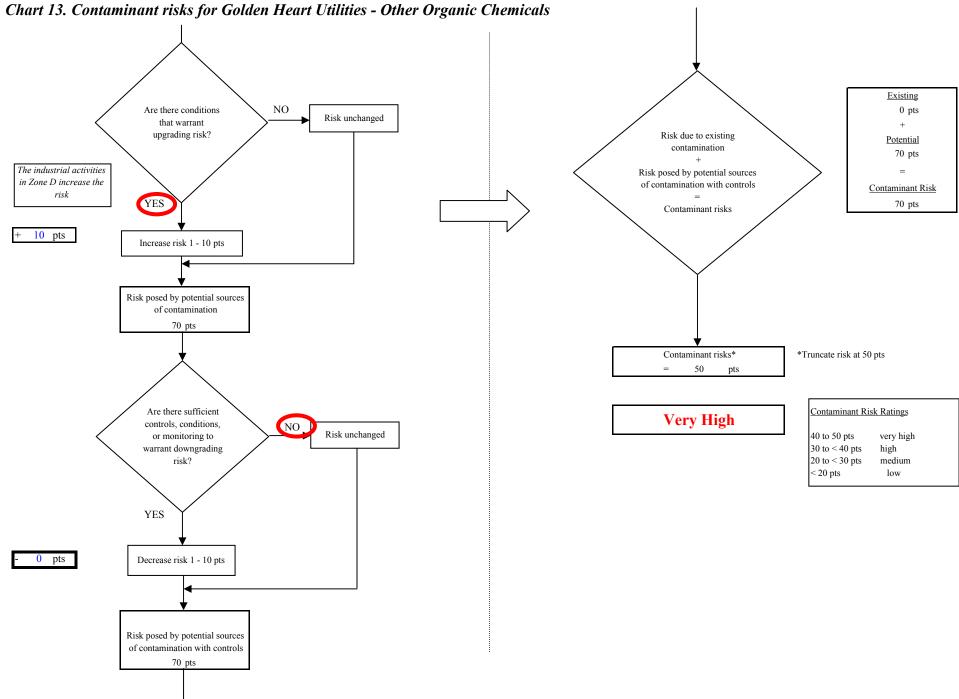

Appendix D contains fourteen charts, which together form the 'Vulnerability Analysis' for a source water assessment for a public drinking water source. Chart 1 analyzes the 'Susceptibility of the Wellhead' to contamination by looking at the construction of the well and its surrounding area. Chart 2 analyzes the 'Susceptibility of the Aquifer' to contamination by looking at the properties of the aquifer and the presence of other wells or boreholes in the area. Chart 3 analyzes 'Contaminant Risks' for the drinking water source with respect to Bacteria and Viruses. The 'Contaminant Risks' portion of the analysis considers potential sources of contaminants as well as a review of the water system's contaminant sample results. Lastly, Chart 4 combines the results of the first three charts to produce the 'Vulnerability Analysis for Bacteria and Viruses'. Charts 5 through 14 contain the Contaminant Risks and Vulnerability Analyses for nitrates and nitrites, volatile organic chemicals, heavy metals and other inorganic chemicals, synthetic organic chemicals, and other organic chemicals, respectively.

#### **Other Organic Chemicals**

The bulk fuel storage, the electric power generation, the manufacturing and the Class V Industrial Process Water wells represent the greatest risk to Other Organic Chemicals for Golden Heart Utilities public drinking water system.

Other Organic Chemicals were sampled most recently on 5/6/96; none were detected.

After combining the contaminant risk for other organic chemicals with the natural susceptibility of the well, the overall vulnerability of the well to contamination is very high.