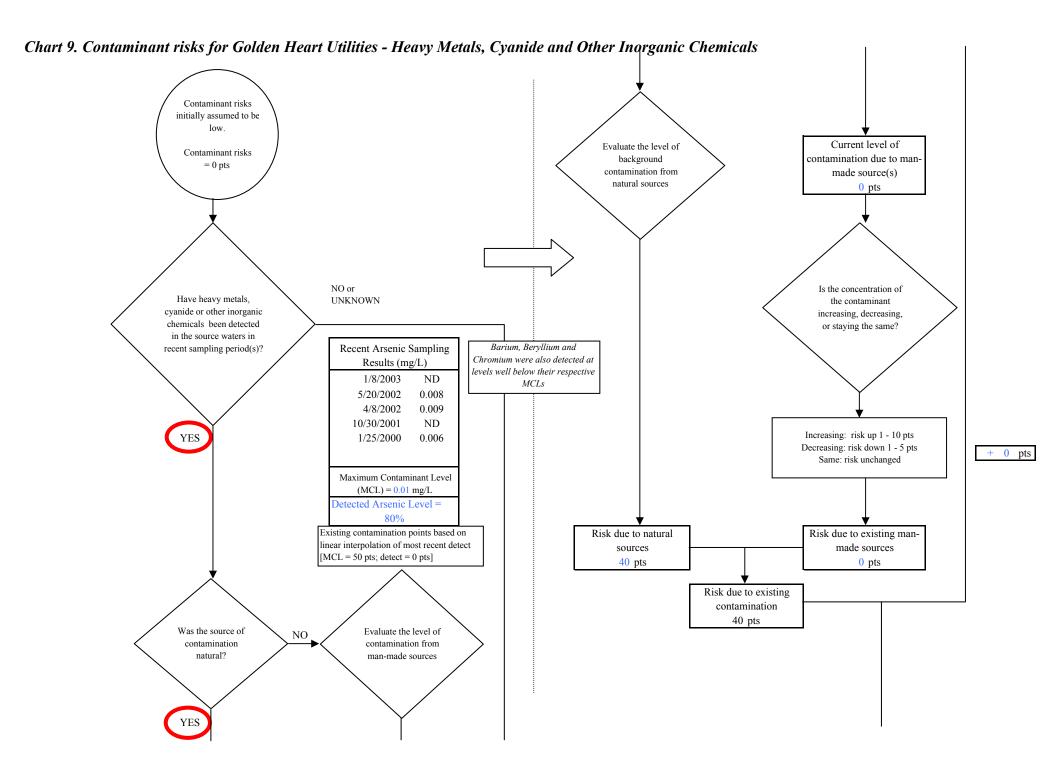

## Heavy Metals, Cyanide, and Other Inorganic Chemicals

Again, the Class V Injection wells and the manufacturing within Zone A represent the greatest risk to Heavy Metals, Cyanide, and Other Inorganic Chemicals for this source of public drinking water.

Arsenic, Barium, Beryllium, and Chromium have all been detected during recent sampling. Arsenic was detected most recently on 5/20/02 at a concentration of 0.008 mg/L, or 80% of its MCL. Arsenic was not detected during sampling this year on 1/8/03. Arsenic occurs naturally in the environment as well as from outside sources such mining and smelting (EPA, 2003). Studies have linked long-term exposure to arsenic above its MCL in drinking water to cancer as well as cardiovascular, pulmonary, immunological, neurological, and endocrine (e.g., diabetes) effects (EPA, 2003).

Beryllium was detected most recently on 10/30/01 at a concentration of 0.002, or 50% of its MCL. It was not detected in a subsequent sample on 1/8/03. Beryllium is found in natural deposits and also is associated with coal-burning factories, electronics manufacturing, and aerospace industries (EPA, 2003).

Barium and Chromium were detected in extremely small concentrations with respect to their MCLs.

After combining the contaminant risk for nitrates and nitrites with the natural susceptibility of the well, the overall vulnerability of the well to contamination is very high.