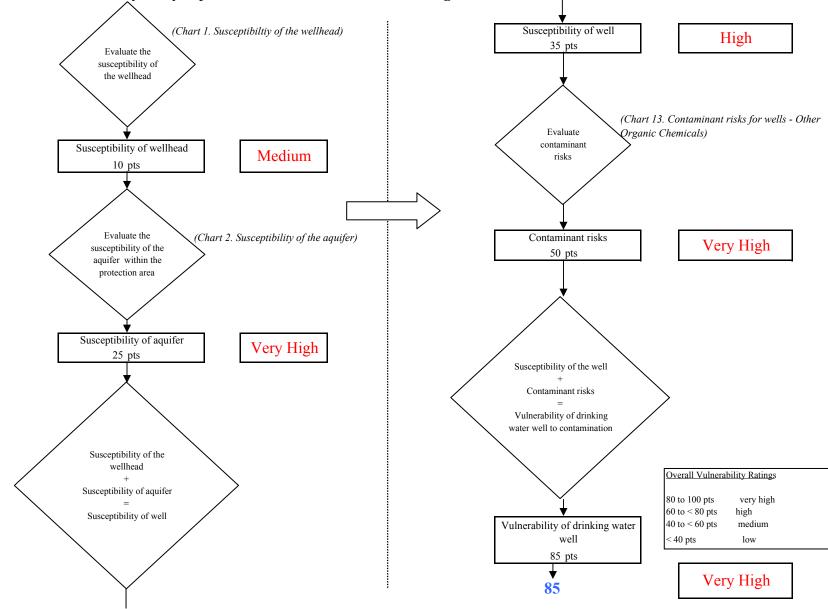

A score for the Natural Susceptibility is reached by considering the properties of the well and the aquifer.

Susceptibility of the Wellhead (0 – 25 Points) (Chart 1 of Appendix D)

+

Susceptibility of the Aquifer (0 – 25 Points) (Chart 2 of Appendix D)

=

Natural Susceptibility (Susceptibility of the Well) (0 - 50 Points)

A ranking is assigned for the Natural Susceptibility according to the point score:

| Natural Susceptibility Ratings |           |  |  |  |
|--------------------------------|-----------|--|--|--|
| 40 to 50 pts                   | Very High |  |  |  |
| 30 to < 40 pts                 | High      |  |  |  |
| 20 to < 30 pts                 | Medium    |  |  |  |
| < 20 pts                       | Low       |  |  |  |

The wellheads for the Golden Heart Utilities received a Medium Susceptibility rating. The SOC/OOC Monitoring Waiver Application (7/14/97) indicates there is a seal on each of the wells. A sanitary seal prevents potential contaminant from entering the well. The well diagrams indicate that the wells are encased in a cement vault. Even though the land may be sloped away from the vaulted well, the cement can easily develop cracks allowing potential contaminants to travel down the outside of the well casing.

The aquifer the Golden Heart Utilities well is completed in received a Very High Susceptibility rating. The highly transmissive aquifer material (sand and gravel) in the area allows contaminants to travel downward from the surface with the precipitation and surface water runoff. The shallow water table allows potential contaminants to come into contact with the water table with little natural filtering where they can disperse quickly. Wells in the area can also provide a quick pathway for contaminants to travel down into the aquifer if the wells are not grouted correctly. Table 2 summarizes the Susceptibility scores and ratings for Golden Heart Utilities.

#### Table 2. Susceptibility

|                        | Score | Rating    |
|------------------------|-------|-----------|
| Susceptibility of the  | 10    | Medium    |
| Wellhead               |       |           |
| Susceptibility of the  | 25    | Very High |
| Aquifer                |       |           |
| Natural Susceptibility | 35    | High      |
|                        |       |           |

Finally, an overall vulnerability score is assigned for each water system by combining each of the contaminant risk scores with the natural susceptibility score:

Natural Susceptibility (0 - 50 points)+ Contaminant Risks (0 - 50 points)= Vulnerability of the Drinking Water Source to Contamination (0 - 100).

Again, rankings are assigned according to a point score:

| Overall Vulnerability Ratings |           |  |  |  |
|-------------------------------|-----------|--|--|--|
| 80 to 100 pts                 | Very High |  |  |  |
| 60 to < 80 pts                | High      |  |  |  |
| 40 to < 60 pts                | Medium    |  |  |  |
| < 40 pts                      | Low       |  |  |  |

Other Organic Chemicals were sampled most recently on 5/6/96; none were detected.

After combining the contaminant risk for other organic chemicals with the natural susceptibility of the well, the overall vulnerability of the well to contamination is very high.