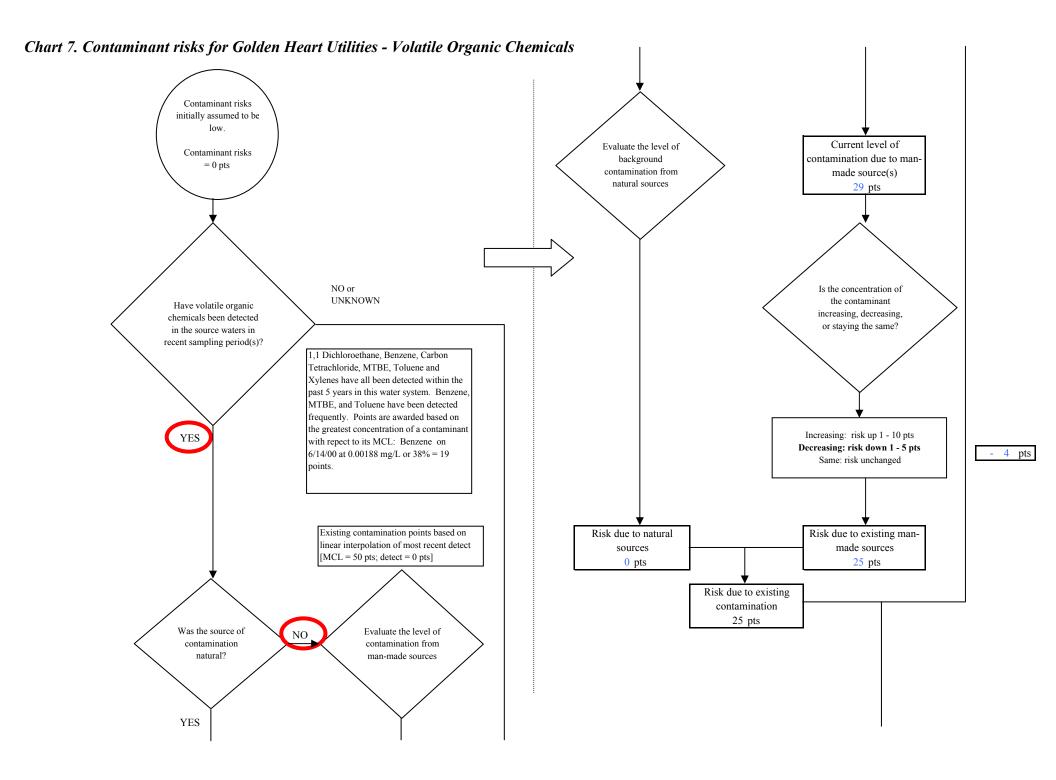

Appendix D contains fourteen charts, which together form the 'Vulnerability Analysis' for a source water assessment for a public drinking water source. Chart 1 analyzes the 'Susceptibility of the Wellhead' to contamination by looking at the construction of the well and its surrounding area. Chart 2 analyzes the 'Susceptibility of the Aquifer' to contamination by looking at the properties of the aquifer and the presence of other wells or boreholes in the area. Chart 3 analyzes 'Contaminant Risks' for the drinking water source with respect to Bacteria and Viruses. The 'Contaminant Risks' portion of the analysis considers potential sources of contaminants as well as a review of the water system's contaminant sample results. Lastly, Chart 4 combines the results of the first three charts to produce the 'Vulnerability Analysis for Bacteria and Viruses'. Charts 5 through 14 contain the Contaminant Risks and Vulnerability Analyses for nitrates and nitrites, volatile organic chemicals, heavy metals and other inorganic chemicals, synthetic organic chemicals, and other organic chemicals, respectively.

#### **Volatile Organic Chemicals**

The development of the downtown area in addition to the industrial activities in the area just north of the Golden Heart Utilities wells represent the greatest risk of volatile organic chemical contamination to the Golden Heart Utilities water system. Specifically, the bulk petroleum fuel stations and the manufacturing within Zone A represent the highest risk to the wells. Gasoline stations and their associated underground fuel tanks, dry cleaners, printers, and Class V Injection wells also represent a substantial risk to the water system.

Motor vehicle waste and Industrial process wastewater Class V wells (most likely septic systems or dry wells) are the two Class V well categories that represent the greatest risk of Volatile Organic Chemicals to the well. Motor vehicle waste Class V wells have been banned as of April 5, 2000 although existing disposal wells have until January 1, 2007 in most cases to either close or obtain a permit to operate.

Both underground and above ground residential heating oil tanks are common in Fairbanks. Zone A covers a good portion of downtown Fairbanks where there is probably a large number of heating oil tanks. The most common causes of fuel leaks of these heating oil systems are overfilling the tank, ruptured fuel lines, leaking storage tanks, damaged or faulty valves and vandalism. Regular system maintenance and proper decommissioning can help prevent many of these harmful fuel leaks.

Volatile Organic Chemicals including 1,1 Dichloroethane, Benzene, Carbon Tetrachloride, MTBE, Toluene and Xylenes have all been detected within the past 5 years in this water system, although none above their respective Maximum Contaminant Levels (MCLs). An MCL is the highest concentration of a contaminant allowed in drinking water by the Environmental Protection Agency (EPA). Benzene, MTBE, and Toluene have been detected frequently in concentrations below their respective MCLs. Benzene and Toluene in groundwater are commonly associated with fuel contamination. Short-term exposure to Benzene in concentrations above the MCL has been found to potentially cause temporary nervous system disorders, immune system depression and anemia (EPA, 2003). Benzene has been found to potentially cause cancer after long-term exposures greater than the MCL (EPA, 2003). Short-term exposure to Toluene in concentrations above the MCL has been found to potentially cause minor nervous system disorders such as fatigue, nausea, weakness and confusion (EPA, 2003). Toluene has been found to potentially cause more pronounced nervous disorders after long-term exposures greater than the MCL (EPA, 2003).

Methyl Tertbutyl Ether (MTBE) is a fuel additive, used in the United States to reduce carbon monoxide and ozone levels caused by auto emissions. MTBE is not currently regulated by the EPA although they are currently studying the implications of setting a drinking water standard for it (EPA, 2003).

After combining the contaminant risk for volatile organic chemicals with the natural susceptibility of the well, the overall vulnerability of the well to contamination is very high.