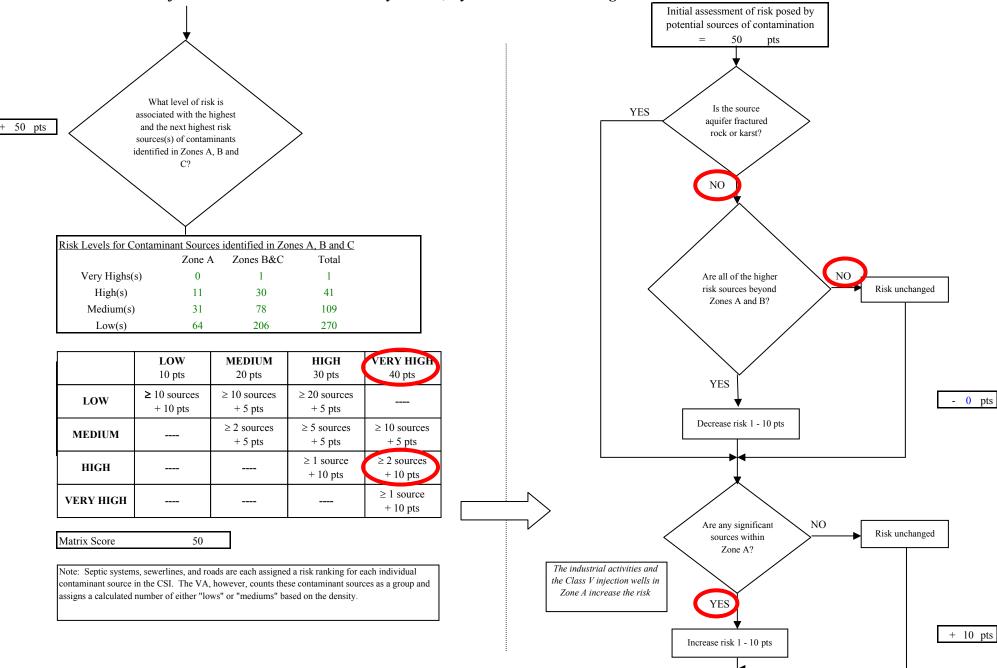

Appendix D contains fourteen charts, which together form the 'Vulnerability Analysis' for a source water assessment for a public drinking water source. Chart 1 analyzes the 'Susceptibility of the Wellhead' to contamination by looking at the construction of the well and its surrounding area. Chart 2 analyzes the 'Susceptibility of the Aquifer' to contamination by looking at the properties of the aquifer and the presence of other wells or boreholes in the area. Chart 3 analyzes 'Contaminant Risks' for the drinking water source with respect to Bacteria and Viruses. The 'Contaminant Risks' portion of the analysis considers potential sources of contaminants as well as a review of the water system's contaminant sample results. Lastly, Chart 4 combines the results of the first three charts to produce the 'Vulnerability Analysis for Bacteria and Viruses'. Charts 5 through 14 contain the Contaminant Risks and Vulnerability Analyses for nitrates and nitrites, volatile organic chemicals, heavy metals and other inorganic chemicals, synthetic organic chemicals, and other organic chemicals, respectively.

The Contaminant Risk has been derived from an evaluation of the routine sampling results of the water system and the presence of potential sources of contamination. Contaminant risks to a drinking water source depend on the type and distribution of contaminant sources. Flow charts are used to assign a point score, and ratings are assigned in the same way as for the natural susceptibility:

| Contaminant Risk Ratings |           |  |  |  |
|--------------------------|-----------|--|--|--|
| 40 to 50 pts             | Very High |  |  |  |
| 30 to < 40 pts           | High      |  |  |  |
| 20 to < 30 pts           | Medium    |  |  |  |
| < 20 pts                 | Low       |  |  |  |

Table 3 summarizes the Contaminant Risks for each category of drinking water contaminants.

Table 3. Contaminant Risks

| Category                    | Score | Rating    |
|-----------------------------|-------|-----------|
| Bacteria and Viruses        | 50    | Very High |
| Nitrates and/or Nitrites    | 50    | Very High |
| Volatile Organic Chemicals  | 50    | Very High |
| Heavy Metals, Cyanide, and  |       |           |
| Other Inorganic Chemicals   | 50    | Very High |
| Synthetic Organic Chemicals | 40    | Very High |
| Other Organic Chemicals     | 50    | Very High |
|                             |       |           |