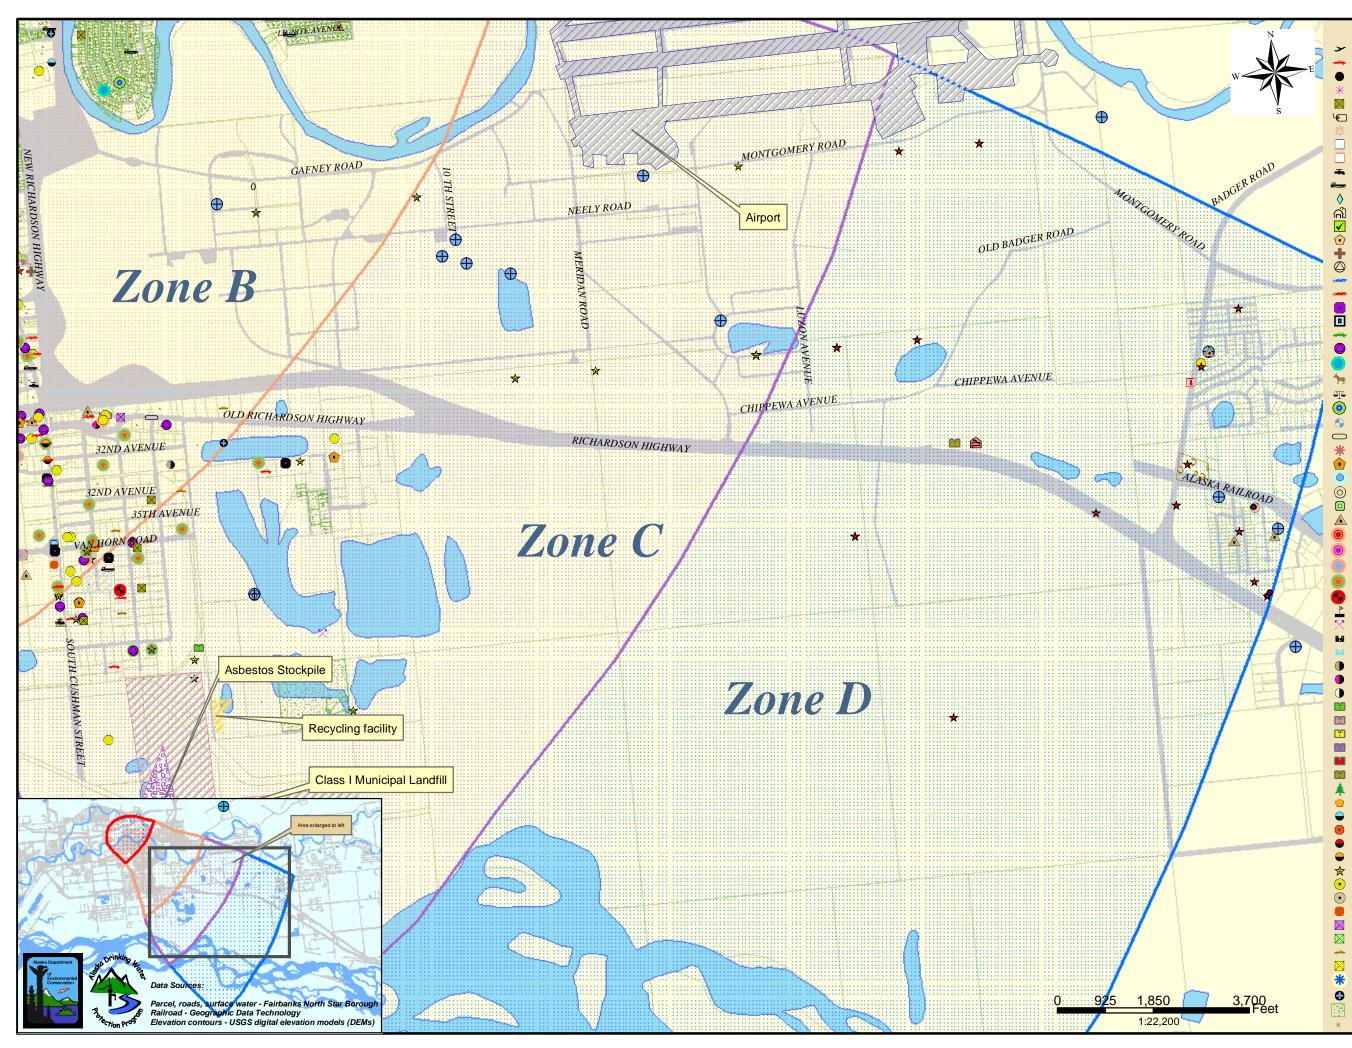

#### GOLDEN HEART UTILITIES PUBLIC DRINKING WATER SYSTEM

Golden Heart Utilities public water system is a Class A (community) water system. The system consists of four active wells along First Avenue between Lincoln Street and Cleary Street in downtown Fairbanks, Alaska. (T1S, R1W, Section 10) (See Map 1 of Appendix A). Fairbanks is located in the Fairbanks North Star Borough which is near the center of Alaska (Please see the inset of Map 1 in Appendix A for location). The Borough's current population is 82,840 making it the second-largest population center in the state (ADCED, 2003). Communities located within the Borough include : College, Eielson Air Force Base, Ester, Fairbanks, Fox, Harding Lake, Moose Creek, North Pole, Pleasant Valley, Salcha, and Two Rivers. Golden Heart Utilities provides water and sewer for the city of Fairbanks. Electricity is provided by Golden Valley Electric Association. The majority of residents (approximately 70%) use heating oil (typically stored in both above and below ground 275 to 500-gallon tanks) to heat homes and buildings (ADCED, 2003). Garbage collection services are proved by the city, and refuse is transported to the Fairbanks North Star Borough Class I Landfill on South Cushman Street.

The following is a summary of the four zones for wells and the calculated time-of-travel for each:

Table 1. Definition of Zones

| Zone | Definition                                                            |
|------|-----------------------------------------------------------------------|
| А    | <sup>1</sup> / <sub>4</sub> the distance for the 2-yr. time-of-travel |
| В    | Less than 2 years time-of-travel                                      |
| С    | Less than 5 years time-of-travel                                      |
| D    | Less than 10 years time-of-travel                                     |

#### **Existing Contaminated Sites**

There are approximately 75 ADEC-recognized contaminated sites and Leaking Underground Storage Tank (LUST) sites located in Zone A, and an additional 150 sites located in Zones B, C, and D (displayed on Maps 2 through 6 of Appendix C). Some of these sites have been closed or are now inactive and work is ongoing at others. The ADEC Contaminated Sites program has identified, assessed, and is ensuring cleanup of these sites based on their prioritized order. Priority is based on risk to human health and the environment, including risk to public drinking water wells. Specific information on each site can be found on the internet at