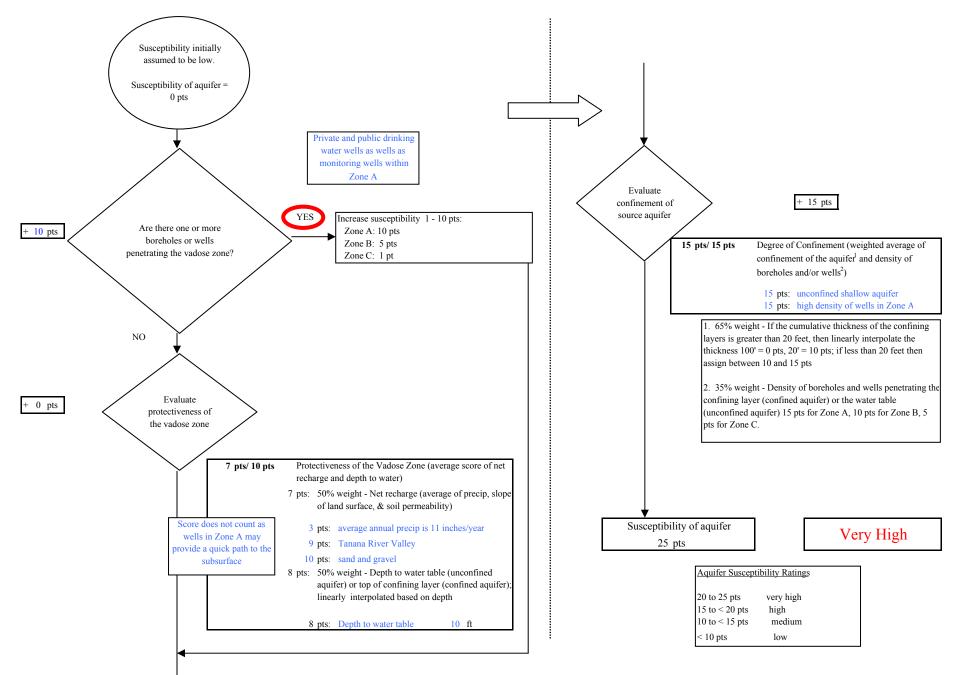

Appendix D contains fourteen charts, which together form the 'Vulnerability Analysis' for a source water assessment for a public drinking water source. Chart 1 analyzes the 'Susceptibility of the Wellhead' to contamination by looking at the construction of the well and its surrounding area. Chart 2 analyzes the 'Susceptibility of the Aquifer' to contamination by looking at the properties of the aquifer and the presence of other wells or boreholes in the area. Chart 3 analyzes 'Contaminant Risks' for the drinking water source with respect to Bacteria and Viruses. The 'Contaminant Risks' portion of the analysis considers potential sources of contaminants as well as a review of the water system's contaminant sample results. Lastly, Chart 4 combines the results of the first three charts to produce the 'Vulnerability Analysis for Bacteria and Viruses'. Charts 5 through 14 contain the Contaminant Risks and Vulnerability Analyses for nitrates and nitrites, volatile organic chemicals, heavy metals and other inorganic chemicals, synthetic organic chemicals, and other organic chemicals, respectively.

The aquifer the Golden Heart Utilities well is completed in received a Very High Susceptibility rating. The highly transmissive aquifer material (sand and gravel) in the area allows contaminants to travel downward from the surface with the precipitation and surface water runoff. The shallow water table allows potential contaminants to come into contact with the water table with little natural filtering where they can disperse quickly. Wells in the area can also provide a quick pathway for contaminants to travel down into the aquifer if the wells are not grouted correctly. Table 2 summarizes the Susceptibility scores and ratings for Golden Heart Utilities.

#### Table 2. Susceptibility

|                        | Score | Rating    |
|------------------------|-------|-----------|
| Susceptibility of the  | 10    | Medium    |
| Wellhead               |       |           |
| Susceptibility of the  | 25    | Very High |
| Aquifer                |       |           |
| Natural Susceptibility | 35    | High      |
|                        |       |           |