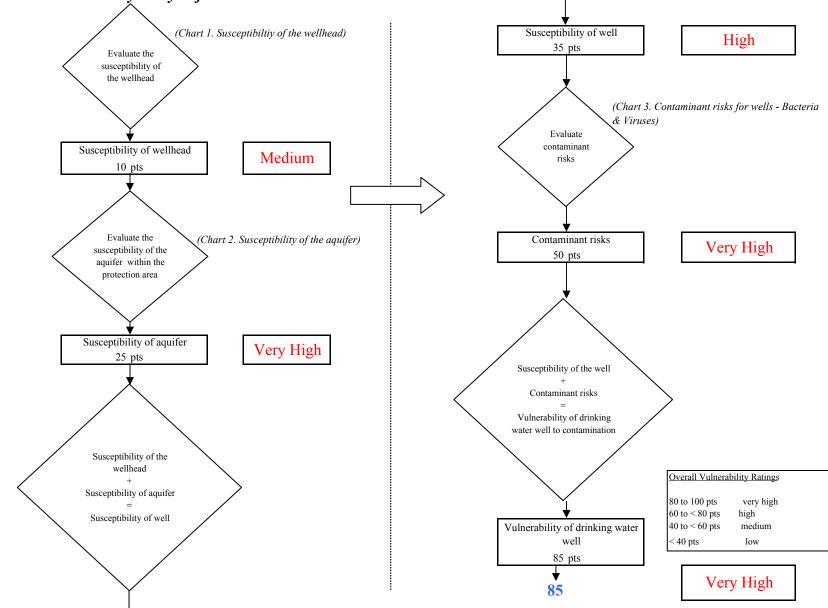

Appendix D contains fourteen charts, which together form the 'Vulnerability Analysis' for a source water assessment for a public drinking water source. Chart 1 analyzes the 'Susceptibility of the Wellhead' to contamination by looking at the construction of the well and its surrounding area. Chart 2 analyzes the 'Susceptibility of the Aquifer' to contamination by looking at the properties of the aquifer and the presence of other wells or boreholes in the area. Chart 3 analyzes 'Contaminant Risks' for the drinking water source with respect to Bacteria and Viruses. The 'Contaminant Risks' portion of the analysis considers potential sources of contaminants as well as a review of the water system's contaminant sample results. Lastly, Chart 4 combines the results of the first three charts to produce the 'Vulnerability Analysis for Bacteria and Viruses'. Charts 5 through 14 contain the Contaminant Risks and Vulnerability Analyses for nitrates and nitrites, volatile organic chemicals, heavy metals and other inorganic chemicals, synthetic organic chemicals, and other organic chemicals, respectively.

A score for the Natural Susceptibility is reached by considering the properties of the well and the aquifer.

Susceptibility of the Wellhead (0 – 25 Points) (Chart 1 of Appendix D)

+

Susceptibility of the Aquifer (0 – 25 Points) (Chart 2 of Appendix D)

=

Natural Susceptibility (Susceptibility of the Well) (0 - 50 Points)

A ranking is assigned for the Natural Susceptibility according to the point score:

| Natural Susceptibility Ratings |           |  |  |  |
|--------------------------------|-----------|--|--|--|
| 40 to 50 pts                   | Very High |  |  |  |
| 30 to < 40 pts                 | High      |  |  |  |
| 20 to < 30 pts                 | Medium    |  |  |  |
| < 20 pts                       | Low       |  |  |  |

The wellheads for the Golden Heart Utilities received a Medium Susceptibility rating. The SOC/OOC Monitoring Waiver Application (7/14/97) indicates there is a seal on each of the wells. A sanitary seal prevents potential contaminant from entering the well. The well diagrams indicate that the wells are encased in a cement vault. Even though the land may be sloped away from the vaulted well, the cement can easily develop cracks allowing potential contaminants to travel down the outside of the well casing.

The aquifer the Golden Heart Utilities well is completed in received a Very High Susceptibility rating. The highly transmissive aquifer material (sand and gravel) in the area allows contaminants to travel downward from the surface with the precipitation and surface water runoff. The shallow water table allows potential contaminants to come into contact with the water table with little natural filtering where they can disperse quickly. Wells in the area can also provide a quick pathway for contaminants to travel down into the aquifer if the wells are not grouted correctly. Table 2 summarizes the Susceptibility scores and ratings for Golden Heart Utilities.

#### Table 2. Susceptibility

|                        | Score | Rating    |
|------------------------|-------|-----------|
| Susceptibility of the  | 10    | Medium    |
| Wellhead               |       |           |
| Susceptibility of the  | 25    | Very High |
| Aquifer                |       |           |
| Natural Susceptibility | 35    | High      |
|                        |       |           |

The Contaminant Risk has been derived from an evaluation of the routine sampling results of the water system and the presence of potential sources of contamination. Contaminant risks to a drinking water source depend on the type and distribution of contaminant sources. Flow charts are used to assign a point score, and ratings are assigned in the same way as for the natural susceptibility:

| Contaminant Risk Ratings |           |  |  |  |
|--------------------------|-----------|--|--|--|
| 40 to 50 pts             | Very High |  |  |  |
| 30 to < 40 pts           | High      |  |  |  |
| 20 to < 30 pts           | Medium    |  |  |  |
| < 20 pts                 | Low       |  |  |  |

Table 3 summarizes the Contaminant Risks for each category of drinking water contaminants.

Table 3. Contaminant Risks

| Category                    | Score | Rating    |
|-----------------------------|-------|-----------|
| Bacteria and Viruses        | 50    | Very High |
| Nitrates and/or Nitrites    | 50    | Very High |
| Volatile Organic Chemicals  | 50    | Very High |
| Heavy Metals, Cyanide, and  |       |           |
| Other Inorganic Chemicals   | 50    | Very High |
| Synthetic Organic Chemicals | 40    | Very High |
| Other Organic Chemicals     | 50    | Very High |
|                             |       |           |

Finally, an overall vulnerability score is assigned for each water system by combining each of the contaminant risk scores with the natural susceptibility score:

Natural Susceptibility (0 - 50 points)+ Contaminant Risks (0 - 50 points)= Vulnerability of the Drinking Water Source to Contamination (0 - 100).

Again, rankings are assigned according to a point score:

| Overall Vulnerability Ratings |           |  |  |  |
|-------------------------------|-----------|--|--|--|
| 80 to 100 pts                 | Very High |  |  |  |
| 60 to < 80 pts                | High      |  |  |  |
| 40 to < 60 pts                | Medium    |  |  |  |
| < 40 pts                      | Low       |  |  |  |

Table 4 contains the overall vulnerability scores (0 - 100) and ratings for each of the six categories of

drinking water contaminants. Note: scores are rounded off to the nearest five.

 Table 4. Overall Vulnerability

| Category                    | Score | Rating    |
|-----------------------------|-------|-----------|
| Bacteria and Viruses        | 85    | Very High |
| Nitrates and Nitrites       | 85    | Very High |
| Volatile Organic Chemicals  | 85    | Very High |
| Heavy Metals, Cyanide, and  |       |           |
| Other Inorganic Chemicals   | 85    | Very High |
| Synthetic Organic Chemicals | 75    | High      |
| Other Organic Chemicals     | 85    | Very High |