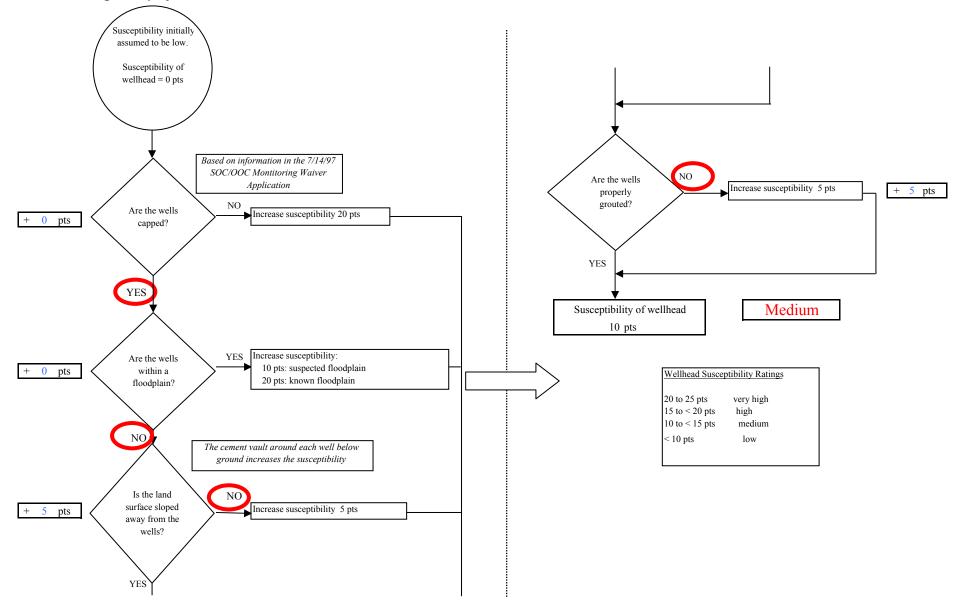

Appendix D contains fourteen charts, which together form the 'Vulnerability Analysis' for a source water assessment for a public drinking water source. Chart 1 analyzes the 'Susceptibility of the Wellhead' to contamination by looking at the construction of the well and its surrounding area. Chart 2 analyzes the 'Susceptibility of the Aquifer' to contamination by looking at the properties of the aquifer and the presence of other wells or boreholes in the area. Chart 3 analyzes 'Contaminant Risks' for the drinking water source with respect to Bacteria and Viruses. The 'Contaminant Risks' portion of the analysis considers potential sources of contaminants as well as a review of the water system's contaminant sample results. Lastly, Chart 4 combines the results of the first three charts to produce the 'Vulnerability Analysis for Bacteria and Viruses'. Charts 5 through 14 contain the Contaminant Risks and Vulnerability Analyses for nitrates and nitrites, volatile organic chemicals, heavy metals and other inorganic chemicals, synthetic organic chemicals, and other organic chemicals, respectively.

The wellheads for the Golden Heart Utilities received a Medium Susceptibility rating. The SOC/OOC Monitoring Waiver Application (7/14/97) indicates there is a seal on each of the wells. A sanitary seal prevents potential contaminant from entering the well. The well diagrams indicate that the wells are encased in a cement vault. Even though the land may be sloped away from the vaulted well, the cement can easily develop cracks allowing potential contaminants to travel down the outside of the well casing.

#### Table 2. Susceptibility

|                        | Score | Rating    |
|------------------------|-------|-----------|
| Susceptibility of the  | 10    | Medium    |
| Wellhead               |       |           |
| Susceptibility of the  | 25    | Very High |
| Aquifer                |       |           |
| Natural Susceptibility | 35    | High      |
|                        |       |           |