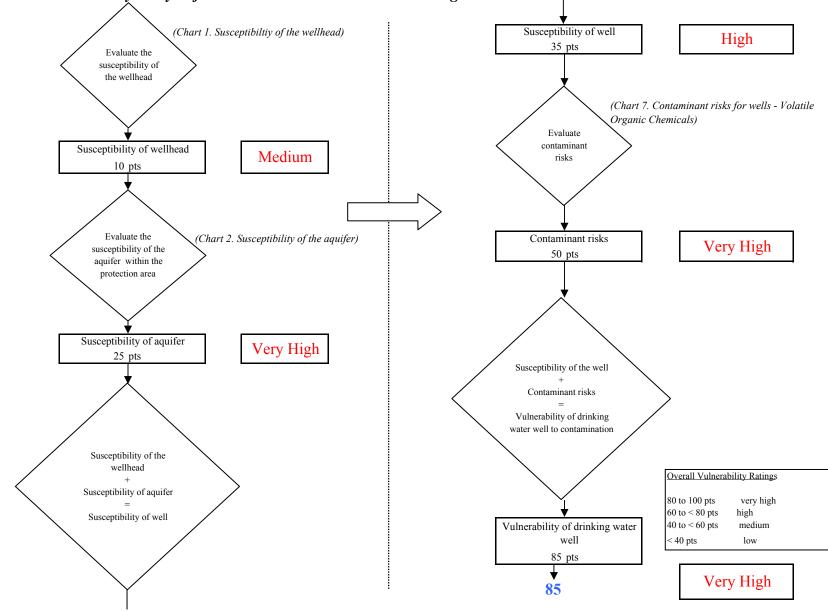

A score for the Natural Susceptibility is reached by considering the properties of the well and the aquifer.

Susceptibility of the Wellhead (0 – 25 Points) (Chart 1 of Appendix D)

+

Susceptibility of the Aquifer (0 – 25 Points) (Chart 2 of Appendix D)

=

Natural Susceptibility (Susceptibility of the Well) (0 - 50 Points)

A ranking is assigned for the Natural Susceptibility according to the point score:

| Natural Susceptibility Ratings |           |  |  |  |
|--------------------------------|-----------|--|--|--|
| 40 to 50 pts                   | Very High |  |  |  |
| 30 to < 40 pts                 | High      |  |  |  |
| 20 to < 30 pts                 | Medium    |  |  |  |
| < 20 pts                       | Low       |  |  |  |

The wellheads for the Golden Heart Utilities received a Medium Susceptibility rating. The SOC/OOC Monitoring Waiver Application (7/14/97) indicates there is a seal on each of the wells. A sanitary seal prevents potential contaminant from entering the well. The well diagrams indicate that the wells are encased in a cement vault. Even though the land may be sloped away from the vaulted well, the cement can easily develop cracks allowing potential contaminants to travel down the outside of the well casing.

The aquifer the Golden Heart Utilities well is completed in received a Very High Susceptibility rating. The highly transmissive aquifer material (sand and gravel) in the area allows contaminants to travel downward from the surface with the precipitation and surface water runoff. The shallow water table allows potential contaminants to come into contact with the water table with little natural filtering where they can disperse quickly. Wells in the area can also provide a quick pathway for contaminants to travel down into the aquifer if the wells are not grouted correctly. Table 2 summarizes the Susceptibility scores and ratings for Golden Heart Utilities.

#### Table 2. Susceptibility

|                        | Score | Rating    |
|------------------------|-------|-----------|
| Susceptibility of the  | 10    | Medium    |
| Wellhead               |       |           |
| Susceptibility of the  | 25    | Very High |
| Aquifer                |       |           |
| Natural Susceptibility | 35    | High      |
|                        |       |           |

Again, rankings are assigned according to a point score:

| Overall Vulnerability Ratings |           |  |  |  |
|-------------------------------|-----------|--|--|--|
| 80 to 100 pts                 | Very High |  |  |  |
| 60 to < 80 pts                | High      |  |  |  |
| 40 to < 60 pts                | Medium    |  |  |  |
| < 40 pts                      | Low       |  |  |  |