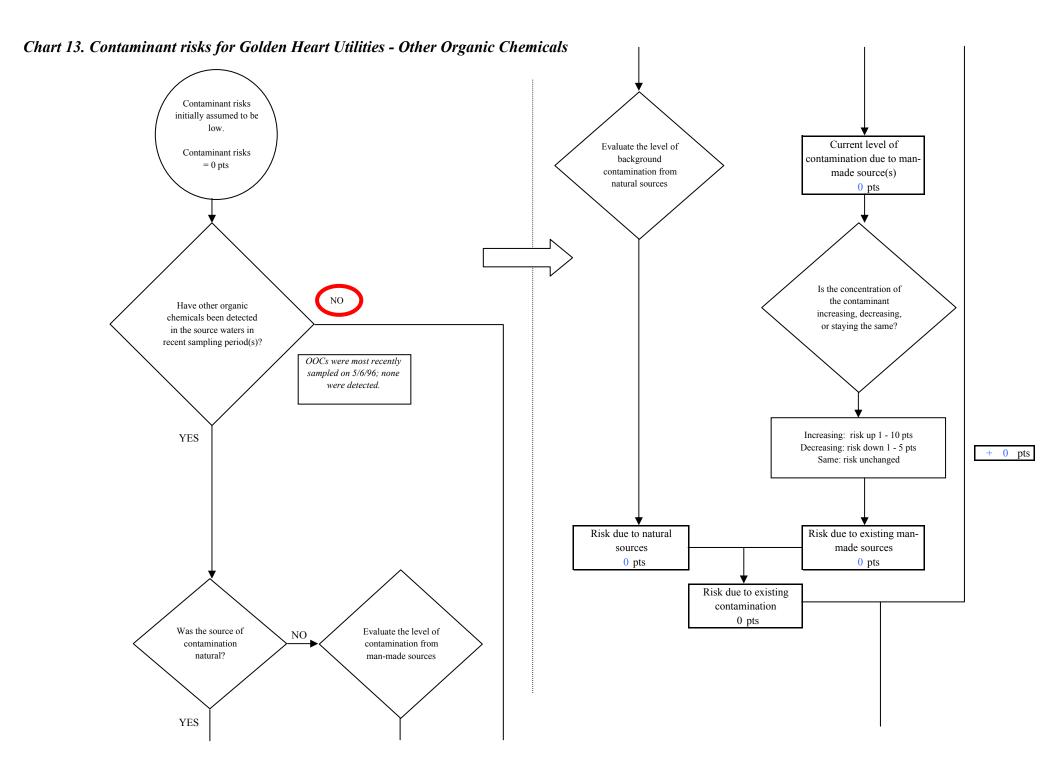

Appendix D contains fourteen charts, which together form the 'Vulnerability Analysis' for a source water assessment for a public drinking water source. Chart 1 analyzes the 'Susceptibility of the Wellhead' to contamination by looking at the construction of the well and its surrounding area. Chart 2 analyzes the 'Susceptibility of the Aquifer' to contamination by looking at the properties of the aquifer and the presence of other wells or boreholes in the area. Chart 3 analyzes 'Contaminant Risks' for the drinking water source with respect to Bacteria and Viruses. The 'Contaminant Risks' portion of the analysis considers potential sources of contaminants as well as a review of the water system's contaminant sample results. Lastly, Chart 4 combines the results of the first three charts to produce the 'Vulnerability Analysis for Bacteria and Viruses'. Charts 5 through 14 contain the Contaminant Risks and Vulnerability Analyses for nitrates and nitrites, volatile organic chemicals, heavy metals and other inorganic chemicals, synthetic organic chemicals, and other organic chemicals, respectively.

#### **Synthetic Organic Chemicals**

The Class V Industrial Drainage Well in Zone A represents the greatest risk to Synthetic Organic Chemicals for this source of public drinking water.

Synthetic Organic Chemicals were sampled most recently on 5/6/96; none were detected.

After combining the contaminant risk for synthetic organic chemicals with the natural susceptibility of the well, the overall vulnerability of the well to contamination is high.