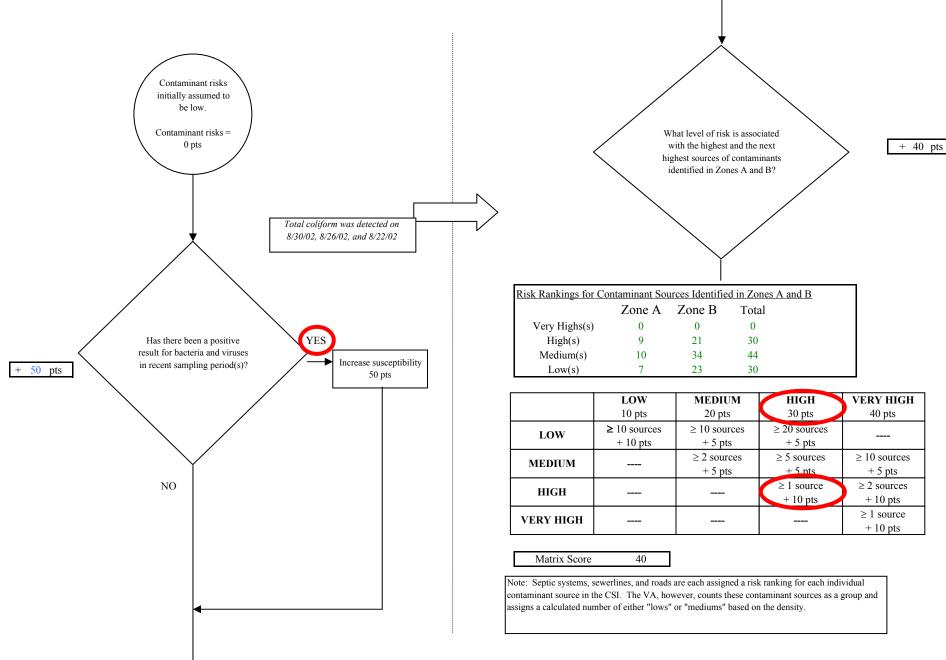

Appendix D contains fourteen charts, which together form the 'Vulnerability Analysis' for a source water assessment for a public drinking water source. Chart 1 analyzes the 'Susceptibility of the Wellhead' to contamination by looking at the construction of the well and its surrounding area. Chart 2 analyzes the 'Susceptibility of the Aquifer' to contamination by looking at the properties of the aquifer and the presence of other wells or boreholes in the area. Chart 3 analyzes 'Contaminant Risks' for the drinking water source with respect to Bacteria and Viruses. The 'Contaminant Risks' portion of the analysis considers potential sources of contaminants as well as a review of the water system's contaminant sample results. Lastly, Chart 4 combines the results of the first three charts to produce the 'Vulnerability Analysis for Bacteria and Viruses'. Charts 5 through 14 contain the Contaminant Risks and Vulnerability Analyses for nitrates and nitrites, volatile organic chemicals, heavy metals and other inorganic chemicals, synthetic organic chemicals, and other organic chemicals, respectively.

Only a small amount of bacteria and viruses are required to endanger public health. Coliforms are found naturally in the environment and although they aren't necessarily a health threat, it is an indicator of other potentially harmful bacteria in the water, more specifically, fecal coliforms and E. coli which only come from human and animal fecal waste (EPA, 2003). Harmful bacteria can cause diarrhea, cramps, nausea, headaches, or other symptoms (EPA, 2003). Coli forms were detected in this water system on 8/30/02, 8/26/02, and 8/22/02. Fecal coliforms and E.Coli have not been detected recently (within the past 5 years).

- Low;
- Medium;
- High; and
- Very High.

Bacteria and Viruses are only inventoried in Zones A and B because of their short life span. Only "Very High" and "High" rankings are inventoried within the outer Zone D due to the probability of contaminant dilution by the time the contaminants get to the well.