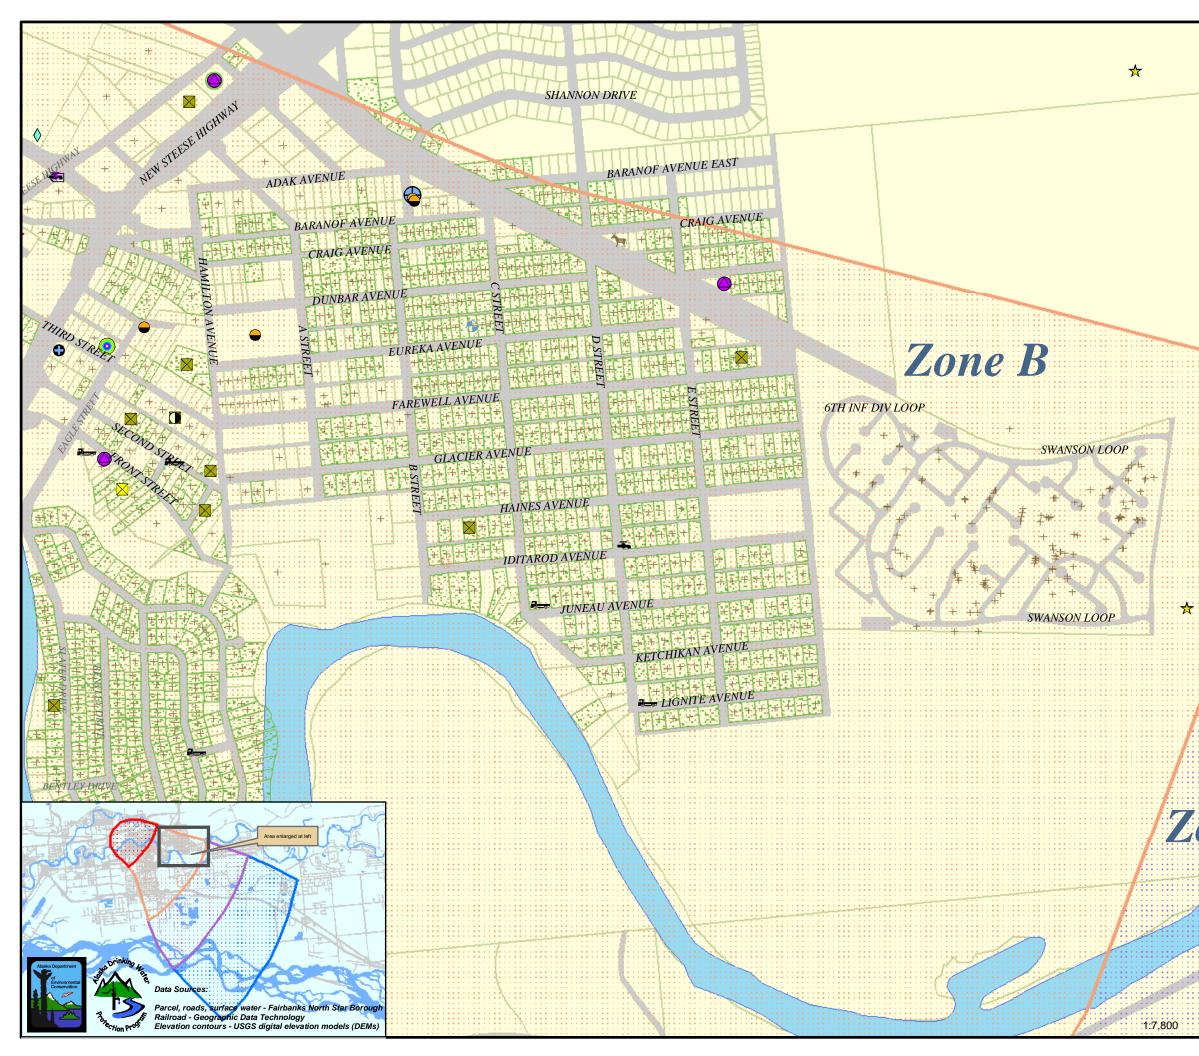

The time of travel for contaminants within the water varies with their unique physical and chemical characteristics.

The drinking water protection area outlined for the Golden Heart Utilities on Map 1 of Appendix A will serve as the focus for voluntary protection efforts.

The sources are displayed on Maps 2 through 6 of Appendix C and summarized in Table 1 of Appendix B.

#### **Existing Contaminated Sites**

There are approximately 75 ADEC-recognized contaminated sites and Leaking Underground Storage Tank (LUST) sites located in Zone A, and an additional 150 sites located in Zones B, C, and D (displayed on Maps 2 through 6 of Appendix C). Some of these sites have been closed or are now inactive and work is ongoing at others. The ADEC Contaminated Sites program has identified, assessed, and is ensuring cleanup of these sites based on their prioritized order. Priority is based on risk to human health and the environment, including risk to public drinking water wells. Specific information on each site can be found on the internet at