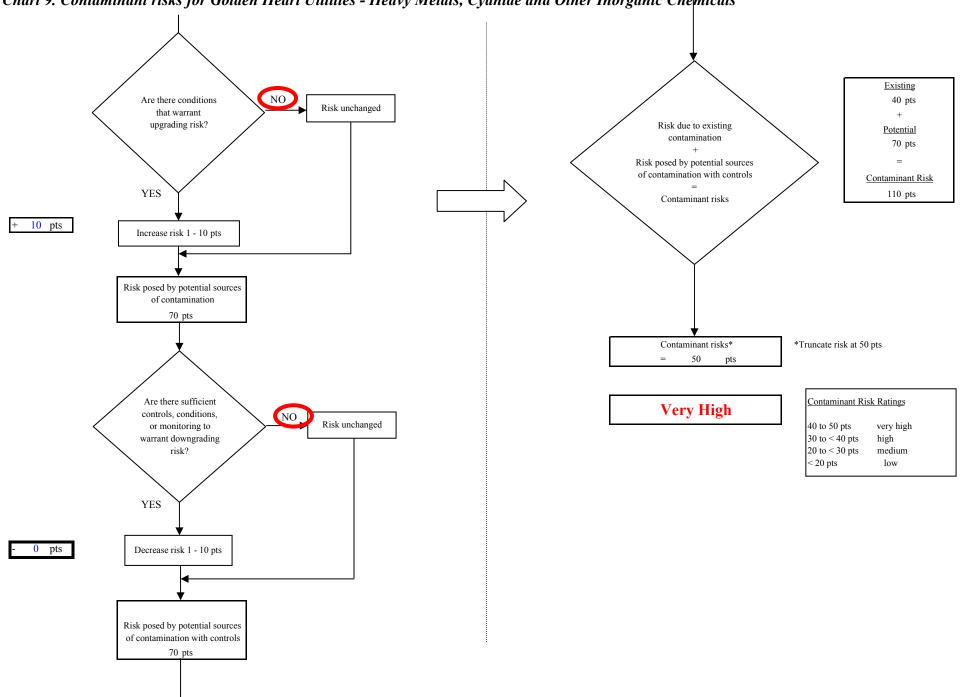

Appendix D contains fourteen charts, which together form the 'Vulnerability Analysis' for a source water assessment for a public drinking water source. Chart 1 analyzes the 'Susceptibility of the Wellhead' to contamination by looking at the construction of the well and its surrounding area. Chart 2 analyzes the 'Susceptibility of the Aquifer' to contamination by looking at the properties of the aquifer and the presence of other wells or boreholes in the area. Chart 3 analyzes 'Contaminant Risks' for the drinking water source with respect to Bacteria and Viruses. The 'Contaminant Risks' portion of the analysis considers potential sources of contaminants as well as a review of the water system's contaminant sample results. Lastly, Chart 4 combines the results of the first three charts to produce the 'Vulnerability Analysis for Bacteria and Viruses'. Charts 5 through 14 contain the Contaminant Risks and Vulnerability Analyses for nitrates and nitrites, volatile organic chemicals, heavy metals and other inorganic chemicals, synthetic organic chemicals, and other organic chemicals, respectively.

The Contaminant Risk has been derived from an evaluation of the routine sampling results of the water system and the presence of potential sources of contamination. Contaminant risks to a drinking water source depend on the type and distribution of contaminant sources. Flow charts are used to assign a point score, and ratings are assigned in the same way as for the natural susceptibility:

| Contaminant Risk Ratings |           |  |  |  |
|--------------------------|-----------|--|--|--|
| 40 to 50 pts             | Very High |  |  |  |
| 30 to < 40 pts           | High      |  |  |  |
| 20 to < 30 pts           | Medium    |  |  |  |
| < 20 pts                 | Low       |  |  |  |

Table 3 summarizes the Contaminant Risks for each category of drinking water contaminants.

Table 3. Contaminant Risks

| Category                    | Score | Rating    |
|-----------------------------|-------|-----------|
| Bacteria and Viruses        | 50    | Very High |
| Nitrates and/or Nitrites    | 50    | Very High |
| Volatile Organic Chemicals  | 50    | Very High |
| Heavy Metals, Cyanide, and  |       |           |
| Other Inorganic Chemicals   | 50    | Very High |
| Synthetic Organic Chemicals | 40    | Very High |
| Other Organic Chemicals     | 50    | Very High |
|                             |       |           |

## Heavy Metals, Cyanide, and Other Inorganic Chemicals

Again, the Class V Injection wells and the manufacturing within Zone A represent the greatest risk to Heavy Metals, Cyanide, and Other Inorganic Chemicals for this source of public drinking water.

Barium and Chromium were detected in extremely small concentrations with respect to their MCLs.

After combining the contaminant risk for nitrates and nitrites with the natural susceptibility of the well, the overall vulnerability of the well to contamination is very high.