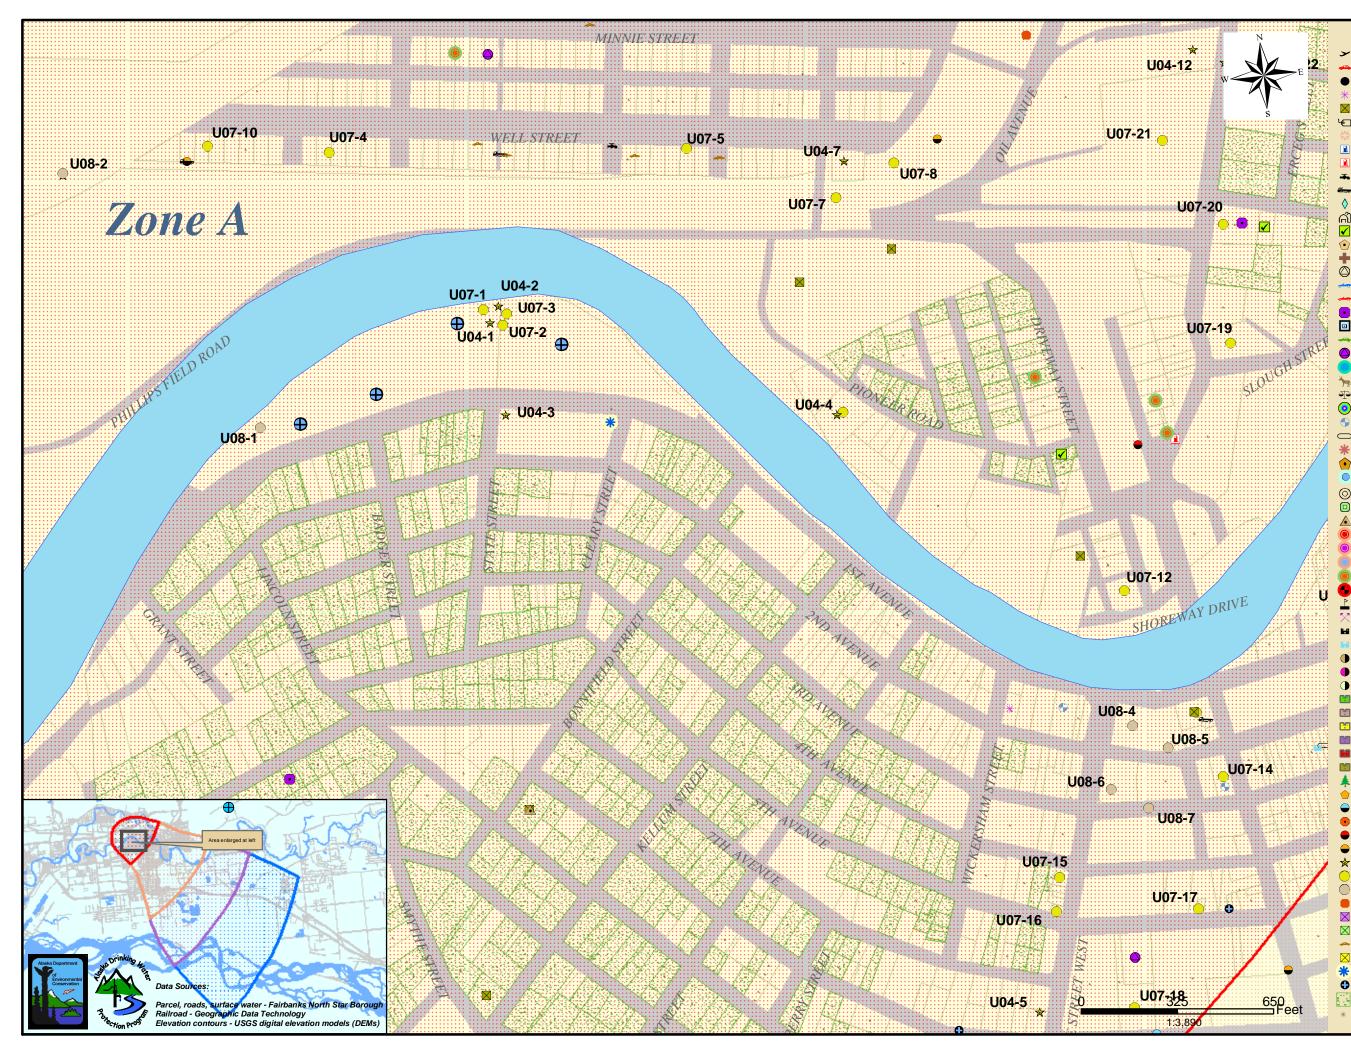

# INVENTORY OF POTENTIAL AND EXISTING CONTAMINANT SOURCES

The Drinking Water Protection Program (DWPP) has completed an inventory of potential and existing sources of contamination within the Golden Heart Utilities protection area. This inventory was completed through a search of agency records and other publicly available information. Potential drinking water contaminants are found within agricultural, residential, commercial, and industrial areas, but can also occur within areas that have little or no development.

The sources are displayed on Maps 2 through 6 of Appendix C and summarized in Table 1 of Appendix B.

#### **Existing Contaminated Sites**

There are approximately 75 ADEC-recognized contaminated sites and Leaking Underground Storage Tank (LUST) sites located in Zone A, and an additional 150 sites located in Zones B, C, and D (displayed on Maps 2 through 6 of Appendix C). Some of these sites have been closed or are now inactive and work is ongoing at others. The ADEC Contaminated Sites program has identified, assessed, and is ensuring cleanup of these sites based on their prioritized order. Priority is based on risk to human health and the environment, including risk to public drinking water wells. Specific information on each site can be found on the internet at