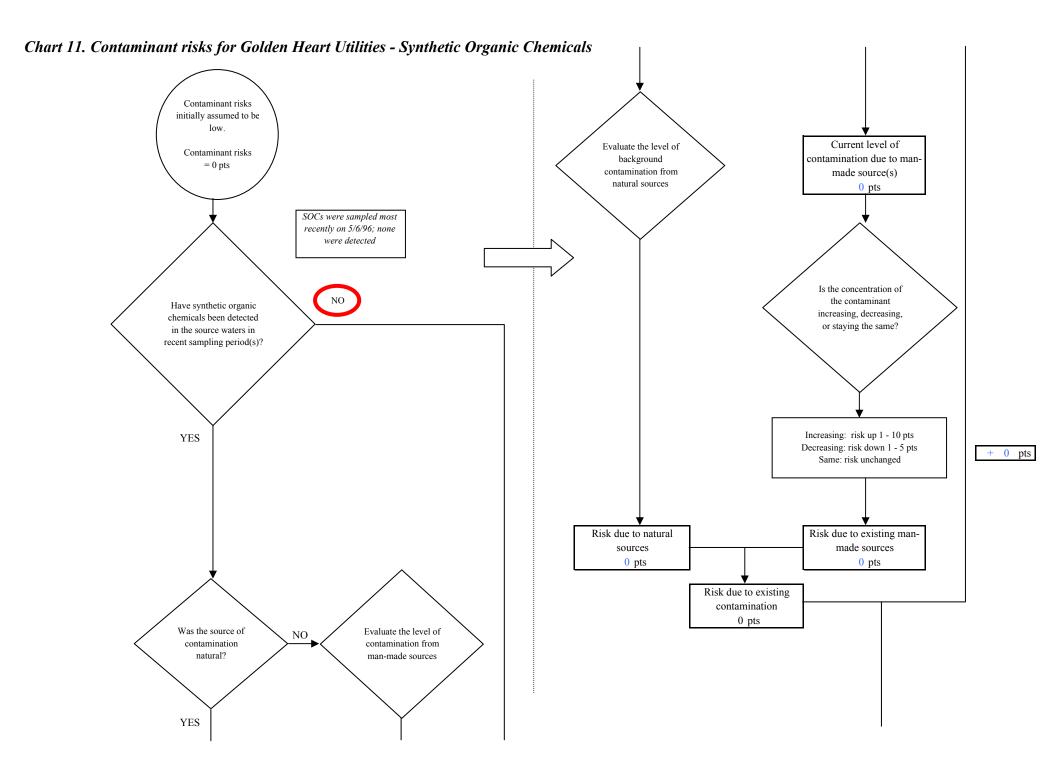

#### **Synthetic Organic Chemicals**

The Class V Industrial Drainage Well in Zone A represents the greatest risk to Synthetic Organic Chemicals for this source of public drinking water.

Synthetic Organic Chemicals were sampled most recently on 5/6/96; none were detected.

After combining the contaminant risk for synthetic organic chemicals with the natural susceptibility of the well, the overall vulnerability of the well to contamination is high.