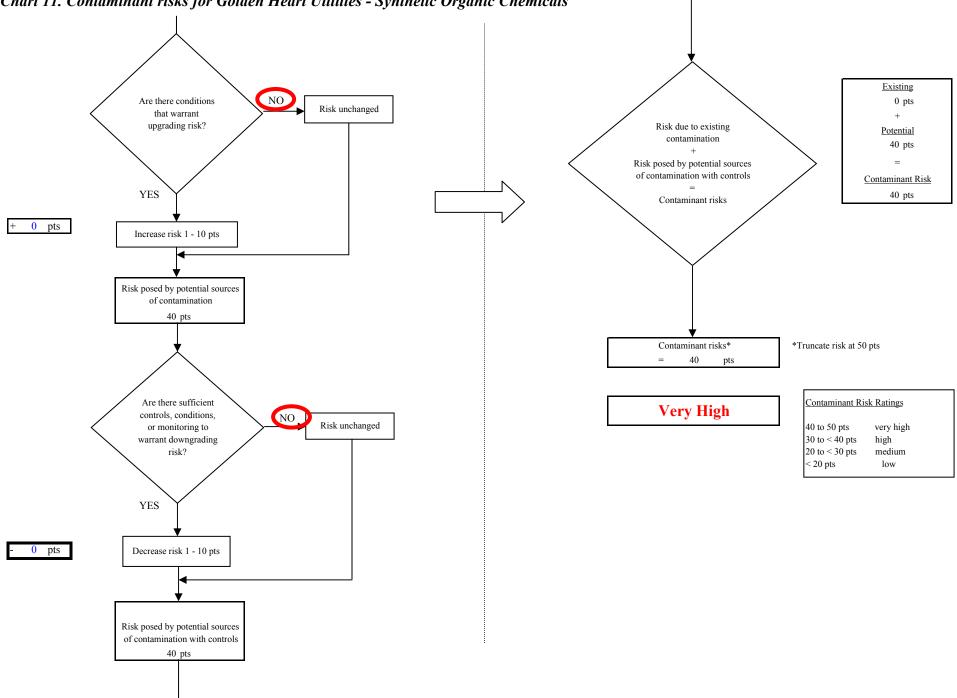

Appendix D contains fourteen charts, which together form the 'Vulnerability Analysis' for a source water assessment for a public drinking water source. Chart 1 analyzes the 'Susceptibility of the Wellhead' to contamination by looking at the construction of the well and its surrounding area. Chart 2 analyzes the 'Susceptibility of the Aquifer' to contamination by looking at the properties of the aquifer and the presence of other wells or boreholes in the area. Chart 3 analyzes 'Contaminant Risks' for the drinking water source with respect to Bacteria and Viruses. The 'Contaminant Risks' portion of the analysis considers potential sources of contaminants as well as a review of the water system's contaminant sample results. Lastly, Chart 4 combines the results of the first three charts to produce the 'Vulnerability Analysis for Bacteria and Viruses'. Charts 5 through 14 contain the Contaminant Risks and Vulnerability Analyses for nitrates and nitrites, volatile organic chemicals, heavy metals and other inorganic chemicals, synthetic organic chemicals, and other organic chemicals, respectively.

#### **Synthetic Organic Chemicals**

The Class V Industrial Drainage Well in Zone A represents the greatest risk to Synthetic Organic Chemicals for this source of public drinking water.

Synthetic Organic Chemicals were sampled most recently on 5/6/96; none were detected.

After combining the contaminant risk for synthetic organic chemicals with the natural susceptibility of the well, the overall vulnerability of the well to contamination is high.

Table 3 summarizes the Contaminant Risks for each category of drinking water contaminants.

Table 3. Contaminant Risks

| Category                    | Score | Rating    |
|-----------------------------|-------|-----------|
| Bacteria and Viruses        | 50    | Very High |
| Nitrates and/or Nitrites    | 50    | Very High |
| Volatile Organic Chemicals  | 50    | Very High |
| Heavy Metals, Cyanide, and  |       |           |
| Other Inorganic Chemicals   | 50    | Very High |
| Synthetic Organic Chemicals | 40    | Very High |
| Other Organic Chemicals     | 50    | Very High |
|                             |       |           |

| Category                    | Score | Rating    |
|-----------------------------|-------|-----------|
| Bacteria and Viruses        | 85    | Very High |
| Nitrates and Nitrites       | 85    | Very High |
| Volatile Organic Chemicals  | 85    | Very High |
| Heavy Metals, Cyanide, and  |       |           |
| Other Inorganic Chemicals   | 85    | Very High |
| Synthetic Organic Chemicals | 75    | High      |
| Other Organic Chemicals     | 85    | Very High |