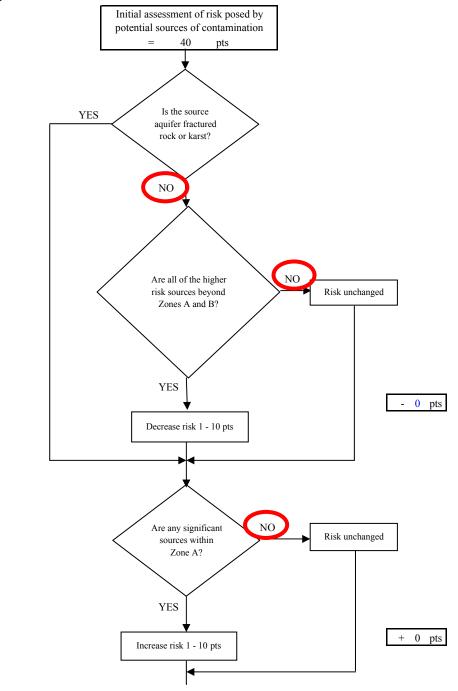

Appendix D contains fourteen charts, which together form the 'Vulnerability Analysis' for a source water assessment for a public drinking water source. Chart 1 analyzes the 'Susceptibility of the Wellhead' to contamination by looking at the construction of the well and its surrounding area. Chart 2 analyzes the 'Susceptibility of the Aquifer' to contamination by looking at the properties of the aquifer and the presence of other wells or boreholes in the area. Chart 3 analyzes 'Contaminant Risks' for the drinking water source with respect to Bacteria and Viruses. The 'Contaminant Risks' portion of the analysis considers potential sources of contaminants as well as a review of the water system's contaminant sample results. Lastly, Chart 4 combines the results of the first three charts to produce the 'Vulnerability Analysis for Bacteria and Viruses'. Charts 5 through 14 contain the Contaminant Risks and Vulnerability Analyses for nitrates and nitrites, volatile organic chemicals, heavy metals and other inorganic chemicals, synthetic organic chemicals, and other organic chemicals, respectively.

The Contaminant Risk has been derived from an evaluation of the routine sampling results of the water system and the presence of potential sources of contamination. Contaminant risks to a drinking water source depend on the type and distribution of contaminant sources. Flow charts are used to assign a point score, and ratings are assigned in the same way as for the natural susceptibility: