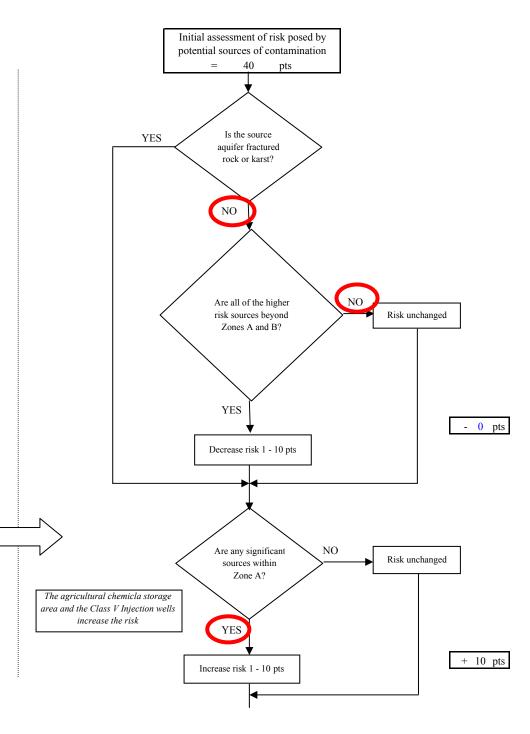

Appendix D contains fourteen charts, which together form the 'Vulnerability Analysis' for a source water assessment for a public drinking water source. Chart 1 analyzes the 'Susceptibility of the Wellhead' to contamination by looking at the construction of the well and its surrounding area. Chart 2 analyzes the 'Susceptibility of the Aquifer' to contamination by looking at the properties of the aquifer and the presence of other wells or boreholes in the area. Chart 3 analyzes 'Contaminant Risks' for the drinking water source with respect to Bacteria and Viruses. The 'Contaminant Risks' portion of the analysis considers potential sources of contaminants as well as a review of the water system's contaminant sample results. Lastly, Chart 4 combines the results of the first three charts to produce the 'Vulnerability Analysis for Bacteria and Viruses'. Charts 5 through 14 contain the Contaminant Risks and Vulnerability Analyses for nitrates and nitrites, volatile organic chemicals, heavy metals and other inorganic chemicals, synthetic organic chemicals, and other organic chemicals, respectively.

#### **Bacteria and Viruses**

The Class V Injection wells in Zone A of the protection area represent the greatest risk of Bacteria and Viruses to the Golden Heart Utilties water system. Both Industrial Process Water and Large Capacity Septic System Class V Injection wells are found in Zone A and represent Bacteria and Virus risk. Class V Injection wells are most commonly septic systems or dry wells.

#### **Nitrates and Nitrites**

The Class V Injection wells also represent the greatest risk to to nitrates and nitrites for this source of public drinking water.

Nitrates are very mobile, moving at approximately the same rate as water. Nitrates have not been detected during routine sampling in the Golden Heart Utilities well.