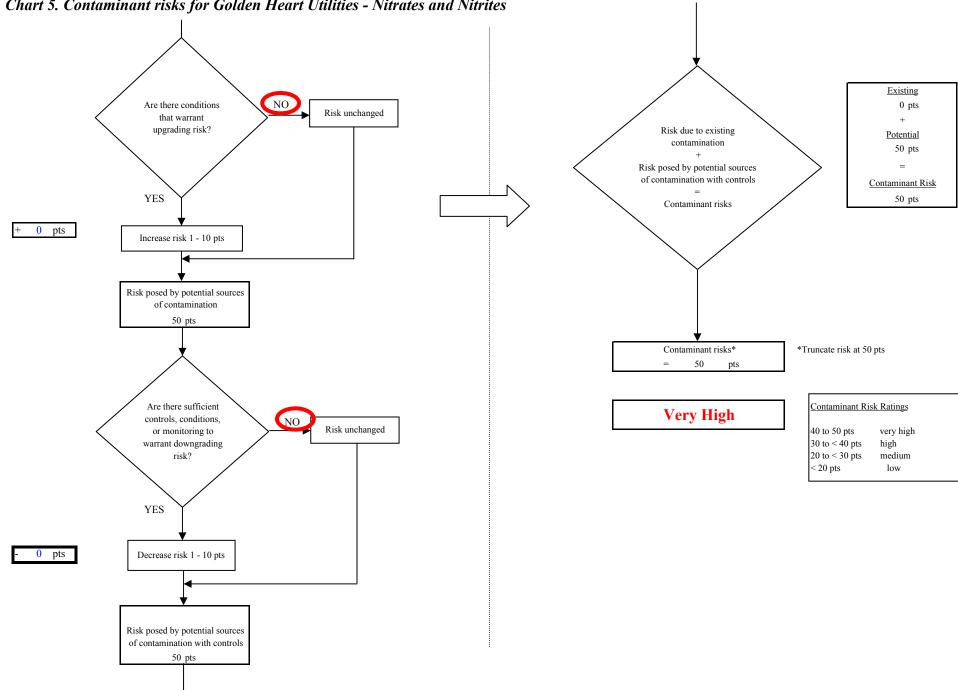

Appendix D contains fourteen charts, which together form the 'Vulnerability Analysis' for a source water assessment for a public drinking water source. Chart 1 analyzes the 'Susceptibility of the Wellhead' to contamination by looking at the construction of the well and its surrounding area. Chart 2 analyzes the 'Susceptibility of the Aquifer' to contamination by looking at the properties of the aquifer and the presence of other wells or boreholes in the area. Chart 3 analyzes 'Contaminant Risks' for the drinking water source with respect to Bacteria and Viruses. The 'Contaminant Risks' portion of the analysis considers potential sources of contaminants as well as a review of the water system's contaminant sample results. Lastly, Chart 4 combines the results of the first three charts to produce the 'Vulnerability Analysis for Bacteria and Viruses'. Charts 5 through 14 contain the Contaminant Risks and Vulnerability Analyses for nitrates and nitrites, volatile organic chemicals, heavy metals and other inorganic chemicals, synthetic organic chemicals, and other organic chemicals, respectively.

| Contaminant Risk Ratings |           |  |  |  |
|--------------------------|-----------|--|--|--|
| 40 to 50 pts             | Very High |  |  |  |
| 30 to < 40 pts           | High      |  |  |  |
| 20 to < 30 pts           | Medium    |  |  |  |
| < 20 pts                 | Low       |  |  |  |

Table 3 summarizes the Contaminant Risks for each category of drinking water contaminants.

Table 3. Contaminant Risks

| Category                    | Score | Rating    |
|-----------------------------|-------|-----------|
| Bacteria and Viruses        | 50    | Very High |
| Nitrates and/or Nitrites    | 50    | Very High |
| Volatile Organic Chemicals  | 50    | Very High |
| Heavy Metals, Cyanide, and  |       |           |
| Other Inorganic Chemicals   | 50    | Very High |
| Synthetic Organic Chemicals | 40    | Very High |
| Other Organic Chemicals     | 50    | Very High |
|                             |       |           |

#### **Nitrates and Nitrites**

The Class V Injection wells also represent the greatest risk to to nitrates and nitrites for this source of public drinking water.

Nitrates are very mobile, moving at approximately the same rate as water. Nitrates have not been detected during routine sampling in the Golden Heart Utilities well.

After combining the contaminant risk for nitrates and nitrites with the natural susceptibility of the well, the overall vulnerability of the well to contamination is very high.