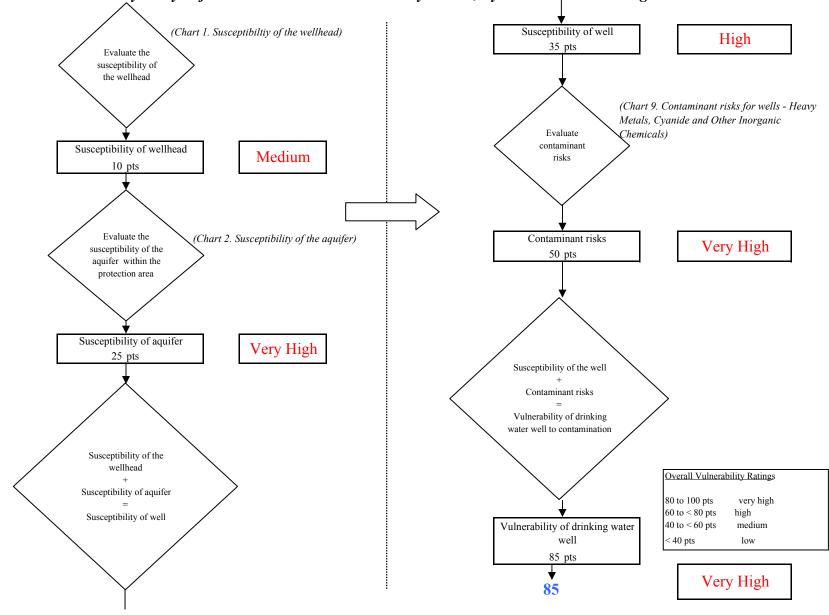

A score for the Natural Susceptibility is reached by considering the properties of the well and the aquifer.

Susceptibility of the Wellhead (0 – 25 Points) (Chart 1 of Appendix D)

+

Susceptibility of the Aquifer (0 – 25 Points) (Chart 2 of Appendix D)

=

Natural Susceptibility (Susceptibility of the Well) (0 - 50 Points)

A ranking is assigned for the Natural Susceptibility according to the point score:

| Natural Susceptibility Ratings |           |  |  |  |
|--------------------------------|-----------|--|--|--|
| 40 to 50 pts                   | Very High |  |  |  |
| 30 to < 40 pts                 | High      |  |  |  |
| 20 to < 30 pts                 | Medium    |  |  |  |
| < 20 pts                       | Low       |  |  |  |

The wellheads for the Golden Heart Utilities received a Medium Susceptibility rating. The SOC/OOC Monitoring Waiver Application (7/14/97) indicates there is a seal on each of the wells. A sanitary seal prevents potential contaminant from entering the well. The well diagrams indicate that the wells are encased in a cement vault. Even though the land may be sloped away from the vaulted well, the cement can easily develop cracks allowing potential contaminants to travel down the outside of the well casing.

The aquifer the Golden Heart Utilities well is completed in received a Very High Susceptibility rating. The highly transmissive aquifer material (sand and gravel) in the area allows contaminants to travel downward from the surface with the precipitation and surface water runoff. The shallow water table allows potential contaminants to come into contact with the water table with little natural filtering where they can disperse quickly. Wells in the area can also provide a quick pathway for contaminants to travel down into the aquifer if the wells are not grouted correctly. Table 2 summarizes the Susceptibility scores and ratings for Golden Heart Utilities.

#### Table 2. Susceptibility

|                        | Score | Rating    |
|------------------------|-------|-----------|
| Susceptibility of the  | 10    | Medium    |
| Wellhead               |       |           |
| Susceptibility of the  | 25    | Very High |
| Aquifer                |       |           |
| Natural Susceptibility | 35    | High      |
|                        |       |           |

Finally, an overall vulnerability score is assigned for each water system by combining each of the contaminant risk scores with the natural susceptibility score:

Natural Susceptibility (0 - 50 points)+ Contaminant Risks (0 - 50 points)= Vulnerability of the Drinking Water Source to Contamination (0 - 100).

Again, rankings are assigned according to a point score:

| Overall Vulnerability Ratings |           |  |  |  |
|-------------------------------|-----------|--|--|--|
| 80 to 100 pts                 | Very High |  |  |  |
| 60 to < 80 pts                | High      |  |  |  |
| 40 to < 60 pts                | Medium    |  |  |  |
| < 40 pts                      | Low       |  |  |  |

Table 4 contains the overall vulnerability scores (0 - 100) and ratings for each of the six categories of

drinking water contaminants. Note: scores are rounded off to the nearest five.

 Table 4. Overall Vulnerability

| Category                    | Score | Rating    |
|-----------------------------|-------|-----------|
| Bacteria and Viruses        | 85    | Very High |
| Nitrates and Nitrites       | 85    | Very High |
| Volatile Organic Chemicals  | 85    | Very High |
| Heavy Metals, Cyanide, and  |       |           |
| Other Inorganic Chemicals   | 85    | Very High |
| Synthetic Organic Chemicals | 75    | High      |
| Other Organic Chemicals     | 85    | Very High |