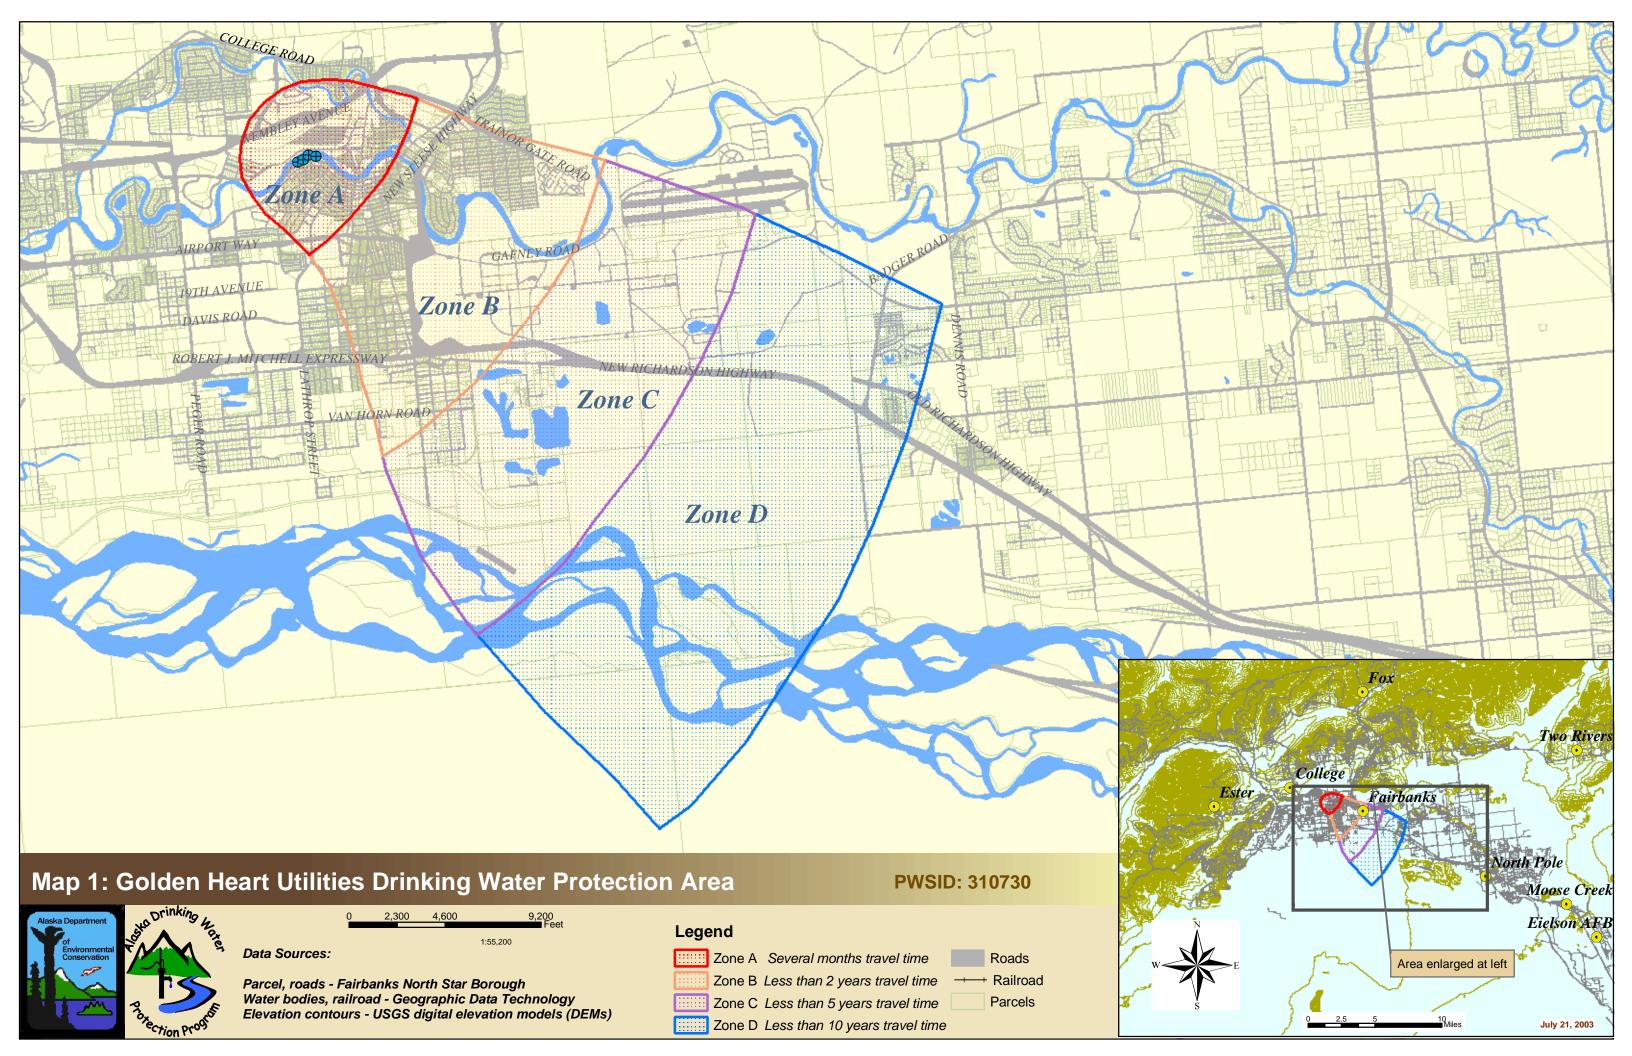

# GOLDEN HEART UTILITIES DRINKING WATER PROTECTION AREA

The pathways most likely for surface contamination to reach the groundwater are identified as the first step in determining a drinking water system's risk. These areas are determined by looking at the characteristics of the soil, groundwater, aquifer, and well.

The most probable area for contamination to reach the drinking water well is the area that contributes water to the well, the groundwater capture zone. The groundwater capture zone is located in the area circling the well (the area influenced by pumping) and also the area of the water table upgradient of the well, usually forming a parabola shape.

There are many different methods for calculating the size of capture zones. This assessment uses a combination of two simple groundwater flow equations, the Thiem and uniform flow equations for all groundwater wells screened in unconsolidated material. The orientation of the capture zone is then drawn using a water table elevation map (if available) or a land surface elevation map of the area. The capture zone calculated in this assessment is an estimate using the available information and resources, and may differ slightly from the actual capture zone.

The parameters used to calculate the shape of this capture zone are general for the whole alluvial plain and were obtained from various United States Geological Survey (USGS) reports, area well logs, and the Groundwater textbook by Freeze and Cherry (Freeze and Cherry, 1979).

The water table in the area of the Golden Heart Utilities, the area between the Tanana and the Chena Rivers, is primarily influenced by the level of water flow in each river. The capture zones were drawn based on three separate configurations of the water table during various stages of the rivers: a period of high stage in the Chena River (October 14-17, 1986). high stage in the Tanana River (July 16-17, 1987), and low stages in both rivers (March 30-April 3, 1988) (Glass and others, 1996). High water levels in the Chena usually occur in the spring due to runoff from the uplands and in late summer due to rainstorms (Nelson, 1978). The Tanana usually experiences high flow during the hot, dry periods of mid-summer when maximum snowmelt from the Alaska Range occurs (Nelson, 1978). Groundwater in this area generally flows toward the northwest, from the Tanana River to the Chena River, however flow is reversed very near the Chena River during its high stage periods (Glass and others, 1996). These flow reversals are of short duration (i.e. days versus months) and of limited extent, generally within 1000 feet of the river (Nakanishi, et all, 1998).

Because of uncertainties and changing site conditions, a factor of safety is added to the groundwater capture zone to form the drinking water protection area for the well.

The protection areas established for wells are usually separated into four zones, limited by the watershed. These zones correspond to times-of-travel (TOT) of the water moving through the aquifer to the well (plus the factor of safety).

The following is a summary of the four zones for wells and the calculated time-of-travel for each:

Table 1. Definition of Zones

| Zone | Definition                                                            |
|------|-----------------------------------------------------------------------|
| А    | <sup>1</sup> / <sub>4</sub> the distance for the 2-yr. time-of-travel |
| В    | Less than 2 years time-of-travel                                      |
| С    | Less than 5 years time-of-travel                                      |
| D    | Less than 10 years time-of-travel                                     |

The time of travel for contaminants within the water varies with their unique physical and chemical characteristics.

The drinking water protection area outlined for the Golden Heart Utilities on Map 1 of Appendix A will serve as the focus for voluntary protection efforts.