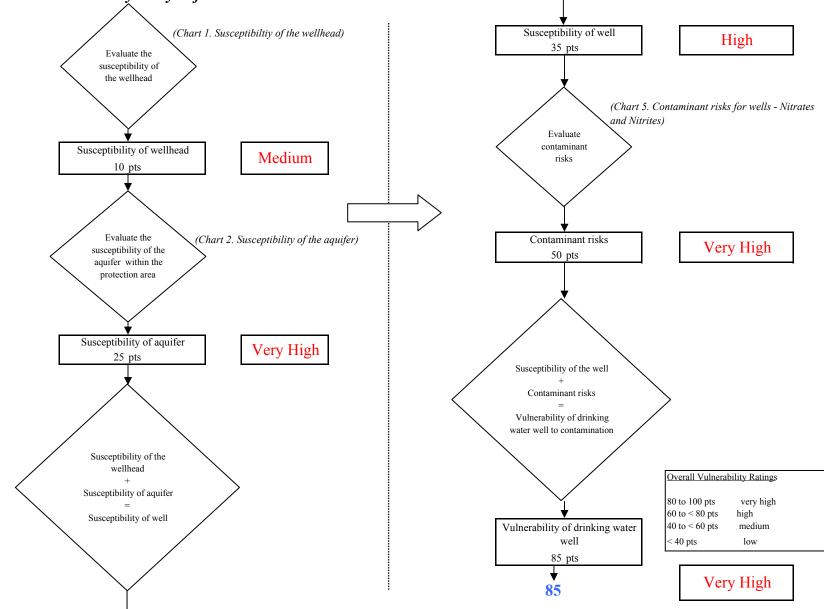

A score for the Natural Susceptibility is reached by considering the properties of the well and the aquifer.

Susceptibility of the Wellhead (0 – 25 Points) (Chart 1 of Appendix D)

+

Susceptibility of the Aquifer (0 – 25 Points) (Chart 2 of Appendix D)

=

Natural Susceptibility (Susceptibility of the Well) (0 - 50 Points)

A ranking is assigned for the Natural Susceptibility according to the point score:

| Natural Susceptibility Ratings |           |  |  |  |
|--------------------------------|-----------|--|--|--|
| 40 to 50 pts                   | Very High |  |  |  |
| 30 to < 40 pts                 | High      |  |  |  |
| 20 to < 30 pts                 | Medium    |  |  |  |
| < 20 pts                       | Low       |  |  |  |

The wellheads for the Golden Heart Utilities received a Medium Susceptibility rating. The SOC/OOC Monitoring Waiver Application (7/14/97) indicates there is a seal on each of the wells. A sanitary seal prevents potential contaminant from entering the well. The well diagrams indicate that the wells are encased in a cement vault. Even though the land may be sloped away from the vaulted well, the cement can easily develop cracks allowing potential contaminants to travel down the outside of the well casing.

The aquifer the Golden Heart Utilities well is completed in received a Very High Susceptibility rating. The highly transmissive aquifer material (sand and gravel) in the area allows contaminants to travel downward from the surface with the precipitation and surface water runoff. The shallow water table allows potential contaminants to come into contact with the water table with little natural filtering where they can disperse quickly. Wells in the area can also provide a quick pathway for contaminants to travel down into the aquifer if the wells are not grouted correctly. Table 2 summarizes the Susceptibility scores and ratings for Golden Heart Utilities.

#### Table 2. Susceptibility

|                        | Score | Rating    |
|------------------------|-------|-----------|
| Susceptibility of the  | 10    | Medium    |
| Wellhead               |       |           |
| Susceptibility of the  | 25    | Very High |
| Aquifer                |       |           |
| Natural Susceptibility | 35    | High      |
|                        |       |           |

Finally, an overall vulnerability score is assigned for each water system by combining each of the contaminant risk scores with the natural susceptibility score:

Natural Susceptibility (0 - 50 points)+ Contaminant Risks (0 - 50 points)= Vulnerability of the Drinking Water Source to Contamination (0 - 100).

Again, rankings are assigned according to a point score:

| Overall Vulnerability Ratings |           |  |  |  |
|-------------------------------|-----------|--|--|--|
| 80 to 100 pts                 | Very High |  |  |  |
| 60 to < 80 pts                | High      |  |  |  |
| 40 to < 60 pts                | Medium    |  |  |  |
| < 40 pts                      | Low       |  |  |  |

Table 4 contains the overall vulnerability scores (0 - 100) and ratings for each of the six categories of

drinking water contaminants. Note: scores are rounded off to the nearest five.

 Table 4. Overall Vulnerability

| Category                    | Score | Rating    |
|-----------------------------|-------|-----------|
| Bacteria and Viruses        | 85    | Very High |
| Nitrates and Nitrites       | 85    | Very High |
| Volatile Organic Chemicals  | 85    | Very High |
| Heavy Metals, Cyanide, and  |       |           |
| Other Inorganic Chemicals   | 85    | Very High |
| Synthetic Organic Chemicals | 75    | High      |
| Other Organic Chemicals     | 85    | Very High |