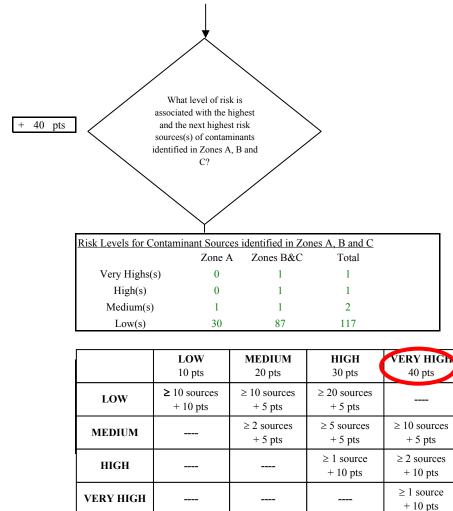

#### **RANKING OF CONTAMINANT RISKS**

Once the potential and existing sources of contamination have been identified, they are each assigned a ranking according to what type and level of risk they represent. Ranking of contaminant risks for a "potential" or "existing" source of contamination is a combination of toxicity and volume associated with that source. Rankings include:

- Low;
- Medium;
- High; and
- Very High.

Bacteria and Viruses are only inventoried in Zones A and B because of their short life span. Only "Very High" and "High" rankings are inventoried within the outer Zone D due to the probability of contaminant dilution by the time the contaminants get to the well.

Tables 2 through 7 in Appendix B contain the ranking of inventoried potential and existing sources of contamination with respect to the six contaminant categories.

| Contaminant Risk Ratings |           |  |  |  |
|--------------------------|-----------|--|--|--|
| 40 to 50 pts             | Very High |  |  |  |
| 30 to < 40 pts           | High      |  |  |  |
| 20 to < 30 pts           | Medium    |  |  |  |
| < 20 pts                 | Low       |  |  |  |

Table 3 summarizes the Contaminant Risks for each category of drinking water contaminants.

Table 3. Contaminant Risks

| Category                    | Score | Rating    |
|-----------------------------|-------|-----------|
| Bacteria and Viruses        | 50    | Very High |
| Nitrates and/or Nitrites    | 50    | Very High |
| Volatile Organic Chemicals  | 50    | Very High |
| Heavy Metals, Cyanide, and  |       |           |
| Other Inorganic Chemicals   | 50    | Very High |
| Synthetic Organic Chemicals | 40    | Very High |
| Other Organic Chemicals     | 50    | Very High |
|                             |       |           |