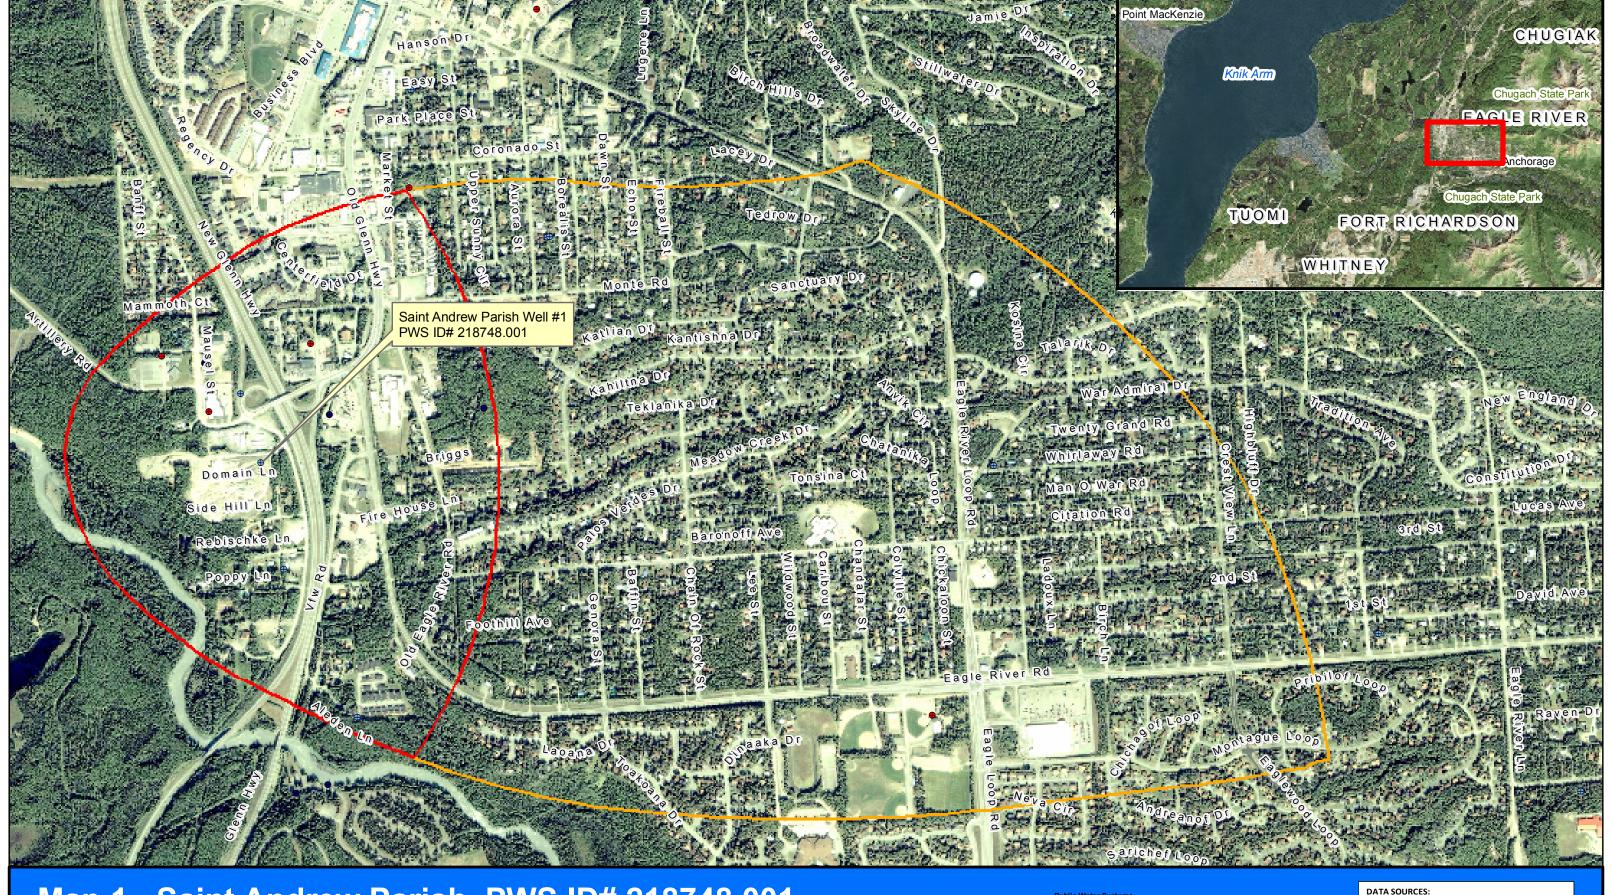

### SAINT ANDREW PARISH WELL #1 PUBLIC DRINKING WATER SYSTEM

Saint Andrew Parish Well #1 public water system is a Non-Transient Non-Community (NTNC) Water System. The system consists of one well on the church lot off Glenn Highway in Eagle River, Alaska (Section 11, T14N, R02W, Seward Meridian) (See Map 1 of Appendix A). Eagle River is located within the

Municipality of Anchorage, between Fort Richardson and the Chugach State Park. The area north of Fort Richardson to the municipal boundary includes Eagle River, Chugiak, Birchwood, Peters Creek, Thunderbird Falls, and Eklutna. These communities lie between the Chugach Mountains and the Knik Arm. (Please see the inset of Map 1 in Appendix A for location). The 2000 Census found a population of 22,000 in Eagle River and an additional 8,000 in the settlements further north (ADCCED).

The DWPA for the Saint Andrew Parish Well #1 found on Map 1 of Appendix A will serve as the focus for voluntary protection efforts.

### **APPENDIX A**

Saint Andrew Parish Well #1
Drinking Water Protection Area Location Map
(Map 1)

# Map 1 - Saint Andrew Parish, PWS ID# 218748.001

1:11,100

Aerial Imagery: Virtual Earth, Microsoft Live Search Maps (<a href="http://maps.live.com">http://maps.live.com</a>); Anchorage Ard MS Image

Public Drinking Water Sources: Alaska Department of