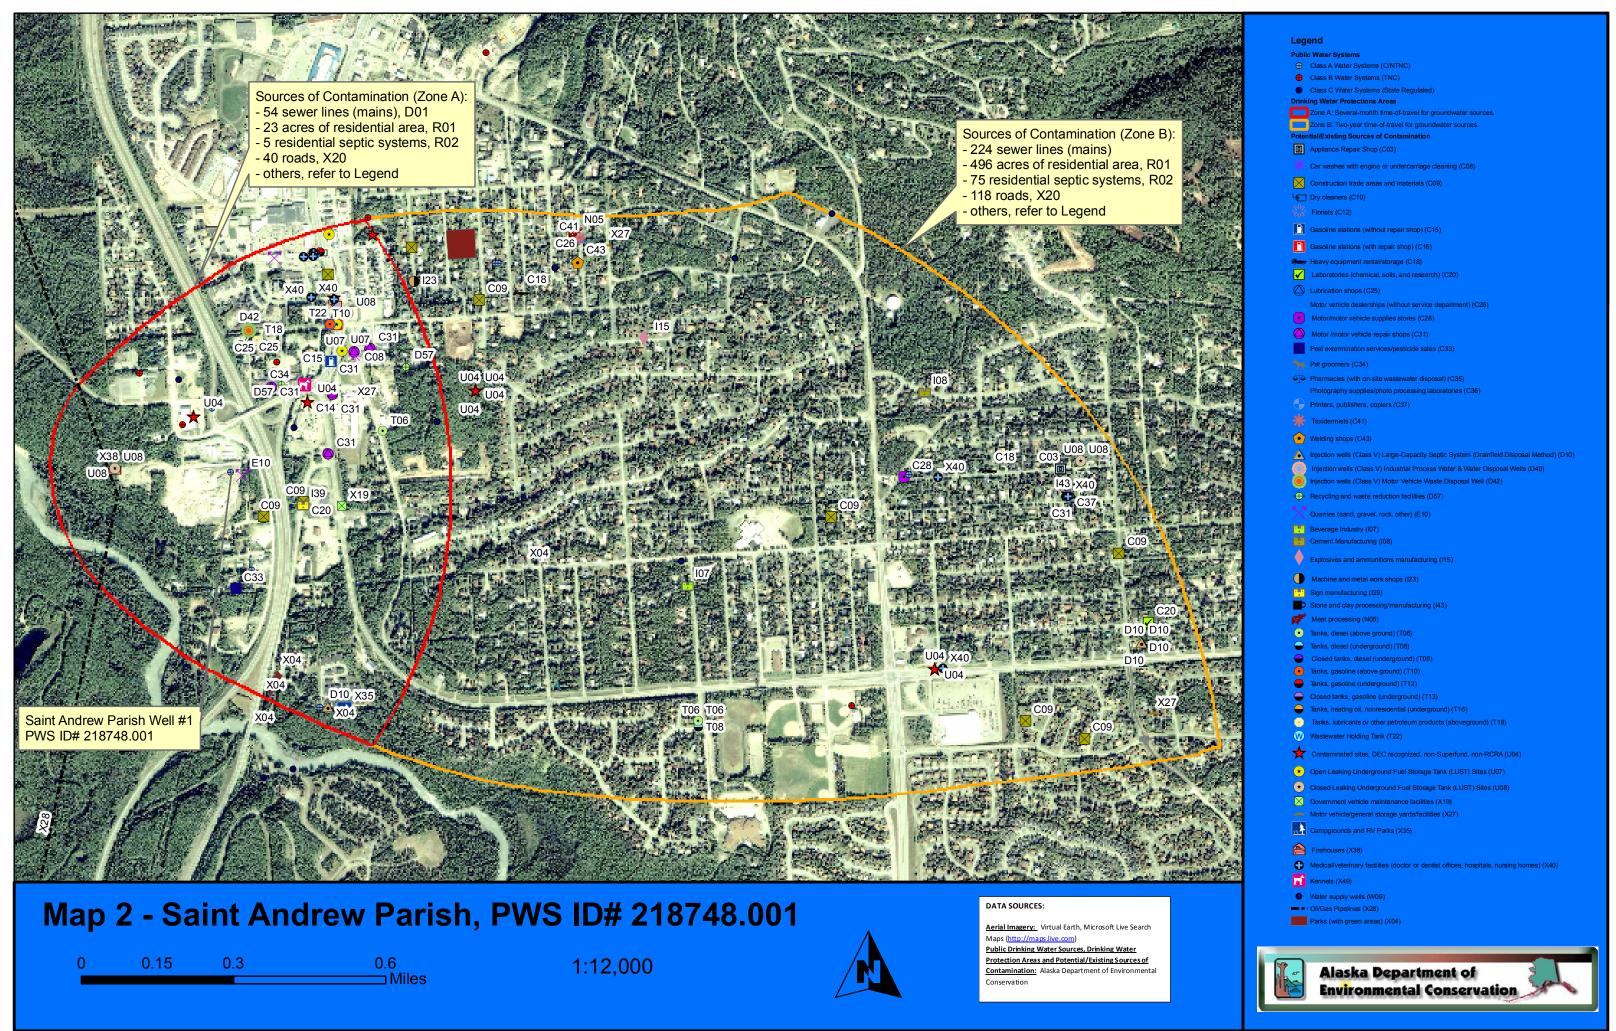

## INVENTORY OF POTENTIAL AND EXISTING CONTAMINANT SOURCES

Drinking Water Protection (DWP) has completed an inventory of potential and existing sources of contamination within the Saint Andrew Parish Well #1 DWPA. This inventory was completed through a search of agency records and other publicly available information. Potential sources of contamination to the drinking water aquifer include a wide range of categories and types. Potential drinking water contaminants are found within agricultural, residential, commercial, and industrial areas, but can also occur within areas that have little or no development.

The sources are displayed on Map 2 of Appendix C and summarized in Table 1 of Appendix B.

#### Contaminant Source Inventory for SAINT ANDREW PARISH

| Contaminant Source Type                                                             | Contaminant<br>Source ID | CS ID tag | Zone | Map Number | Comments                                                    |
|-------------------------------------------------------------------------------------|--------------------------|-----------|------|------------|-------------------------------------------------------------|
| Car washes with engine or undercarriage cleaning                                    | C08                      | C08-01    | A    | 2          | Best Car Wash & Lube - 11115 Old Eagle River Rd             |
| Construction trade areas and materials                                              | C09                      | C09-01    | A    | 2          | Lee's Custom Design - 11517 Old Glenn Hwy                   |
| Construction trade areas and materials                                              | C09                      | C09-04    | A    | 2          | Peppers Construction - 10224 W. Frontage Rd                 |
| Construction trade areas and materials                                              | C09                      | C09-09    | A    | 2          | Weldin Construction Inc 10421 VFW Rd. #206                  |
| Dry cleaners                                                                        | C10                      | C10-01    | A    | 2          | Candy's Cleaners - 11401 Old Glenn Hwy #110D                |
| Florists                                                                            | C12                      | C12-01    | A    | 2          | Floral Expressions by Carrs - 11431 Business Park Blvd      |
| Gasoline stations (with repair shop)                                                | C16                      | C16-01    | A    | 2          | Eagle River Shell - 11301 Old Glenn Hwy                     |
| Laboratories (chemical, soils, and research)                                        | C20                      | C20-02    | A    | 2          | Huntington Consulting - 10421 VFW Rd. #203                  |
| Lubrication shops                                                                   | C25                      | C25-01    | A    | 2          | Alaska Qwik Lube, Inc - 11136 Chugiak Dr                    |
| Motor /motor vehicle repair shops                                                   | C31                      | C31-03    | A    | 2          | GLE River RV Parts & Repair - 10103 VFW Rd                  |
| Motor /motor vehicle repair shops                                                   | C31                      | C31-04    | A    | 2          | Johnson's Tire Service - 16400 Brooks Loop, Eagle River, AK |
| Motor /motor vehicle repair shops                                                   | C31                      | C31-05    | A    | 2          | Dave Miller's Services - 11135 Ashley Park Ln               |
| Motor /motor vehicle repair shops                                                   | C31                      | C31-06    | A    | 2          | Sam & Son's Performance - 11127 Old Eagle River Rd          |
| Pest extermination services/pesticide sales                                         | C33                      | C33-01    | A    | 2          | Statewide Clearing Inc 16244 Poppy Ln                       |
| Pet groomers                                                                        | C34                      | C34-01    | A    | 2          | Ravenwood Veterinary Clinic - 11525 Old Glenn Hwy           |
| Pharmacies (with on-site wastewater disposal)                                       | C35                      | C35-01    | A    | 2          | Carrs Qulaity Ctr - 11431 Business Blvd                     |
| Pharmacies (with on-site wastewater disposal)                                       | C35                      | C35-02    | A    | 2          | Family Pharmacy - 11432 Business Blvd                       |
| Photography supplies/photo processing laboratories                                  | C36                      | C36-01    | A    | 2          | Eagle River Photo - 11432 Business Blvd                     |
| Domestic wastewater collection systems (sewer lines or lift stations)               | D01                      | D01-01-54 | A    | 2          | Identified 54 sewerlines - mains in Zone A                  |
| Injection wells (Class V) Large-Capacity Septic System (Drainfield Disposal Method) | D10                      | D10-01    | A    | 2          | Rivers Edge Condo - Septic System                           |
| Injection wells (Class V) Industrial Process Water & Water<br>Disposal Wells        | D40                      | D40-01    | A    | 2          | Candy's Cleaners - 11401 Old Glenn Hwy #110D                |
| Injection wells (Class V) Motor Vehicle Waste Disposal Well                         | D42                      | D42-01    | A    | 2          | Eagle River Shell - 11301 Old Glenn Hwy                     |
| Injection wells (Class V) Motor Vehicle Waste Disposal Well                         | D42                      | D42-02    | A    | 2          | Qwik Lube (Eagle River) - Brooks & Chugiak Dr               |

| Contaminant Source Type                                     | Contaminant<br>Source ID | CS ID tag | Zone | Map Number | Comments                                                                                                                                                                                                                       |
|-------------------------------------------------------------|--------------------------|-----------|------|------------|--------------------------------------------------------------------------------------------------------------------------------------------------------------------------------------------------------------------------------|
| Recycling and waste reduction facilities                    | D57                      | D57-01    | A    | 2          | Alaska ATV Salvage - 11029 Cross Dr                                                                                                                                                                                            |
| Recycling and waste reduction facilities                    | D57                      | D57-01    | A    | 2          | Arctic Express Towing - 17010 Lynne Dr                                                                                                                                                                                         |
| Quarries (sand, gravel, rock, other?)                       | E10                      | E10-01    | A    | 2          | Eagle Dome Aggregate, Inc Eagle Dome Pit                                                                                                                                                                                       |
| Quarries (sand, gravel, rock, other?)                       | E10                      | E10-02    | A    | 2          | Eagle River Pit                                                                                                                                                                                                                |
| Sign manufacturing                                          | I39                      | I39-01    | A    | 2          | Universal Sign & Lighting Shop - 10441 VFW Rd                                                                                                                                                                                  |
| Residential Areas                                           | R01                      | R01-01    | A    | 2          | Identified approximately 23 Acres of Residential Area in Zone A                                                                                                                                                                |
| Septic systems (serves one single-family home)              | R02                      | R02-01-05 | A    | 2          | 5 Inferred Residential Septics identified in Zone A                                                                                                                                                                            |
| Tanks, diesel (above ground)                                | T06                      | T06-02    | A    | 2          | Matanuska Telephone Association - 10901 Old Eagle River Rd. Anchorage Fire Department tanks - fuel oil (diesel)                                                                                                                |
| Tanks, diesel (underground)                                 | T08                      | T08-01    | A    | 2          | Eagle River Shell - 11301 Old Glenn Hwy                                                                                                                                                                                        |
| Closed tanks, diesel (underground)                          | T09                      | T09-01    | A    | 2          | MOA - Fire Station #11 - Mile 0.25, Eagle River Rd. (Diesel)                                                                                                                                                                   |
| Tanks, gasoline (above ground)                              | T10                      | T10-01    | A    | 2          | Eagle River Shell - 11301 Old Glenn Hwy/ Anchorage Fire Dept tanks - Unleaded Gasoline Supreme.                                                                                                                                |
| Tanks, gasoline (underground)                               | T12                      | T12-01    | A    | 2          | Carr's Fuel Center Eagle River - 11409 Business Blvd. (Gasoline)                                                                                                                                                               |
| Tanks, gasoline (underground)                               | T12                      | T12-02    | A    | 2          | Carr's Fuel Center Eagle River - 11409 Business Blvd. (Gasoline)                                                                                                                                                               |
| Tanks, gasoline (underground)                               | T12                      | T12-03    | A    | 2          | Eagle River Shell - 11301 Old Glenn Hwy (Gasoline)                                                                                                                                                                             |
| Tanks, gasoline (underground)                               | T12                      | T12-04    | A    | 2          | Eagle River Shell - 11301 Old Glenn Hwy (Gasoline)                                                                                                                                                                             |
| Closed tanks, gasoline (underground)                        | T13                      | T13-01    | A    | 2          | MOA - Fire Station #11 - Mile 0.25 Eagle River Rd. (Gasoline)                                                                                                                                                                  |
| Tanks, heating oil, nonresidential (underground)            | T16                      | T16-01    | A    | 2          | Alaska Qwik Lube, Inc - Lt.11, Blk 1, Brooks & Chugach Dr. Qwik Lube oil Change (Heating Oil)                                                                                                                                  |
| Tanks, heating oil, nonresidential (underground)            | T16                      | T16-02    | A    | 2          | Alaska Qwik Lube, Inc - Lt.11, Blk 1, Brooks & Chugach Dr. Qwik Lube oil Change (Heating Oil)                                                                                                                                  |
| Tanks, heating oil, nonresidential (underground)            | T16                      | T16-03    | A    | 2          | Alaska Qwik Lube, Inc - Lt.11, Blk 1, Brooks & Chugach Dr. Qwik Lube oil Change (Heating Oil)                                                                                                                                  |
| Tanks, lubricants or other petroleum products (aboveground) | T18                      | T18-01    | A    | 2          | AK Qwik Lube - Box 11136 Chugiak Dr. Possible WASTE OIL contamination from Anchorage Fire Department tanks.                                                                                                                    |
| Wastewater Holding Tank                                     | T22                      | T22-01    | A    | 2          | Texaco Frontier Service - 11301 Old Glenn Hwy. Business name is now Eagle River Shell at this location. Possible UNLEADED GASOLINE contamination from Anchorage Fire Department tanks.                                         |
| Contaminated sites, DEC recognized, non-Superfund, non-RCRA | U04                      | U04-01    | A    | 2          | Eagle River Shopping Center. Status: Cleanup Complete - Institutional Controls. CS Risk Ranking: De Minimis Exposure. Contaminated Sites Database Hazard ID: 4118 Heating Oil (Benzene and DRO) found floating on groundwater. |

| Contaminant Source Type                                     | Contaminant<br>Source ID | CS ID tag   | Zone | Map Number | Comments                                                                                                                                                                                                                                               |
|-------------------------------------------------------------|--------------------------|-------------|------|------------|--------------------------------------------------------------------------------------------------------------------------------------------------------------------------------------------------------------------------------------------------------|
| Contaminated sites, DEC recognized, non-Superfund, non-RCRA | U04                      | U04-02      | A    | 2          | Eagle River Road Commercial Site. Status: Cleanup Complete. Contaminated Sites Database Hazard ID: 1787. PCE and TPH contamination in soils and groundwater. 10 private and 3 public drinking water wells identified w/n 1/4 mi radius.                |
| Contaminated sites, DEC recognized, non-Superfund, non-RCRA | U04                      | U04-03      | A    | 2          | The Delta Companies - ~11933 Town Park Circle. Status: Active. Contaminants: Chromium, DRO, RRO. ETM Groundwater Ingestion: Pathway Incomplete.                                                                                                        |
| Open Leaking Underground Fuel Storage Tank (LUST) Sites     | U07                      | U07-01      | A    | 2          | Frontier Texaco (Former Unocal - #5773). Status: Active. Contaminated Sites Database Hazard ID: 23579. Soil and groundwater petroleum hydrocarbon (Benzene, DRO, GRO) contamination from UST facility documented in 1986. CS Risk: Pathway Incomplete. |
| Open Leaking Underground Fuel Storage Tank (LUST) Sites     | U07                      | U07-02      | A    | 2          | Chevron - #1252 - 11836 Old Glenn Hwy. Status: Active. Hazard ID#: 23705. Contaminants: DRO, Benzene. ETM - Groundwater Ingestion: HIGH POTENTIAL EXPOSURE (Initial - 4/17/08 and Updated Ranking - 1/30/09)                                           |
| Closed Leaking Underground Fuel Storage Tank (LUST) Sites   | U08                      | U08-06      | A    | 2          | Matanuska Telephone Association Eagle River CO. Status: Cleanup Complete. Contaminates Sites Database Hazard ID: 24802.                                                                                                                                |
| Water supply wells                                          | W09                      | W09-01      | A    | 2          | Public Water System Class C, Active                                                                                                                                                                                                                    |
| Water supply wells                                          | W09                      | W09-02      | A    | 2          | Public Water System Class C, Active                                                                                                                                                                                                                    |
| Water supply wells                                          | W09                      | W09-03      | A    | 2          | Public Water System Class A, Active                                                                                                                                                                                                                    |
| Water supply wells                                          | W09                      | W09-04      | A    | 2          | Public Water System Class B, Active                                                                                                                                                                                                                    |
| Water supply wells                                          | W09                      | W09-05      | A    | 2          | Public Water System Class B, Active                                                                                                                                                                                                                    |
| Water supply wells                                          | W09                      | W09-06      | A    | 2          | Public Water System Class C, Inactive                                                                                                                                                                                                                  |
| Water supply wells                                          | W09                      | W09-07      | A    | 2          | Public Water System Class C, Inactive                                                                                                                                                                                                                  |
| Water supply wells                                          | W09                      | W09-08      | A    | 2          | Public Water System Class A, Active                                                                                                                                                                                                                    |
| Water supply wells                                          | W09                      | W09-09      | A    | 2          | Public Water System Class A, Active                                                                                                                                                                                                                    |
| Water supply wells                                          | W09                      | W09-10      | A    | 2          | Public Water System Class B, Active                                                                                                                                                                                                                    |
| Municipal or city parks (with green areas)                  | X04                      | X04-03      | A    | 2          | Chugach State Park                                                                                                                                                                                                                                     |
| Government vehicle maintenance facilities                   | X19                      | X19-01      | A    | 2          | Eagle River Fire Dept - 16741 Fire House Ln.                                                                                                                                                                                                           |
| Highways and roads, paved (cement or asphalt)               | X20                      | X20-01-38   | A    | 2          | 38 Anchorage roads identified in Zone A.                                                                                                                                                                                                               |
| Highways and roads, paved (cement or asphalt)               | X20                      | X20-156-157 | A    | 2          | Glenn Hwy - South Bound and North Bound.                                                                                                                                                                                                               |
| Motor vehicle/general storage yards/facilities              | X27                      | X27-03      | A    | 2          | Storage Bin - 16630 Artillery Rd.                                                                                                                                                                                                                      |
| Pipelines (oil and gas)                                     | X28                      | X28-01      | A    | 2          | Oil and Gas Pipeline - 20" line.                                                                                                                                                                                                                       |
| Campgrounds and RV Parks                                    | X35                      | X35-01      | A    | 2          | Hidden haven RV Park - 10011 Aleden Ln.                                                                                                                                                                                                                |
|                                                             |                          |             |      |            |                                                                                                                                                                                                                                                        |

| Contaminant Source Type                                                                                          | Contaminant<br>Source ID | CS ID tag | Zone | Map Number | Comments                                                                                                                                       |
|------------------------------------------------------------------------------------------------------------------|--------------------------|-----------|------|------------|------------------------------------------------------------------------------------------------------------------------------------------------|
| Medical/veterinary facilities (doctor or dentist offices, hospitals, nursing homes)                              | X40                      | X40-01    | A    | 2          | Aurora Helath Care Clinic at 12320 Old Glenn Highway, Eagle River, AK.                                                                         |
| Medical/veterinary facilities (doctor or dentist offices, hospitals, nursing homes)                              | X40                      | X40-03    | A    | 2          | Centerfield Dental Center - 16635 Centerfield Dr. #205.                                                                                        |
| Medical/veterinary facilities (doctor or dentist offices, hospitals, nursing homes)                              | X40                      | X40-04    | A    | 2          | Eagle River Orthodontics - 16635 Centerfield Dr. #201.                                                                                         |
| Medical/veterinary facilities (doctor or dentist offices, hospitals, nursing homes)                              | X40                      | X40-05    | A    | 2          | Eagle River Primary Care Clinic - 11462 Business Blvd.                                                                                         |
| Medical/veterinary facilities (doctor or dentist offices, hospitals, nursing homes)                              | X40                      | X40-06    | A    | 2          | Eagle River Smiles: Enghirst Bryan DDS - 11431 Business Blvd #5                                                                                |
| Medical/veterinary facilities (doctor or dentist offices, hospitals, nursing homes)                              | X40                      | X40-08    | A    | 2          | Four Paws Animal Hospital - 11431 Business Blvd. #16                                                                                           |
| Medical/veterinary facilities (doctor or dentist offices, hospitals, nursing homes)                              | X40                      | X40-09    | A    | 2          | Kirk T Moss Family Practice - 11432 Business Blvd. Cannot confirm business and location but other medical offices are at the the same address. |
| Kennels                                                                                                          | X49                      | X49-01    | A    | 2          | Eagle River Pet Grooming - 16433 Artillery Rd.                                                                                                 |
| Appliance repair shops                                                                                           | C03                      | C03-01    | В    | 2          | Allied Plumbing & Heating - 19408 Whirlaway Rd                                                                                                 |
| Construction trade areas and materials                                                                           | C09                      | C09-02    | В    | 2          | McDonlad's Custom Craft - 9716 E. Chichagof Loop                                                                                               |
| Construction trade areas and materials                                                                           | C09                      | C09-03    | В    | 2          | Olympia Drywall - 10455 Chatanika Loop                                                                                                         |
| Construction trade areas and materials                                                                           | C09                      | C09-05    | В    | 2          | PJM Development/Peppers Construction - 11424 Lower Sunny Cir                                                                                   |
| Construction trade areas and materials                                                                           | C09                      | C09-06    | В    | 2          | Quick Fix - 10316 Crest View Ln                                                                                                                |
| Construction trade areas and materials                                                                           | C09                      | C09-07    | В    | 2          | Sudsbury's & Sons - 11239 Aurora St                                                                                                            |
| Construction trade areas and materials                                                                           | C09                      | C09-08    | В    | 2          | Thurston Enterprises - 9808 Chatham Cir                                                                                                        |
| Heavy equipment rental/storage                                                                                   | C18                      | C18-01    | В    | 2          | All Seasons Svc - 18809 Whirlaway Rd                                                                                                           |
| Heavy equipment rental/storage                                                                                   | C18                      | C18-02    | В    | 2          | D L Enterprises - 12420 Spring Brook Drive, Eagle River, AK 99577-7548                                                                         |
| Heavy equipment rental/storage                                                                                   | C18                      | C18-03    | В    | 2          | M & J Svc Inc - 11441 Celestial St                                                                                                             |
| Laboratories (chemical, soils, and research)                                                                     | C20                      | C20-01    | В    | 2          | Gleason Research - 19214 1st St                                                                                                                |
| Motor vehicle dealerships - cars, trucks, motor cycles, ATV's, snow machines, boats (without service department) | C26                      | C26-01    | В    | 2          | Talon Industries - 11406 Echo St                                                                                                               |
| Motor/motor vehicle supplies stores                                                                              | C28                      | C28-01    | В    | 2          | Alaska Wing Covers - 18521 Whirlaway Rd                                                                                                        |
| Motor /motor vehicle repair shops                                                                                | C31                      | C31-01    | В    | 2          | A Plus Towing - Mile 24 Glenn Highway                                                                                                          |
| Motor /motor vehicle repair shops                                                                                | C31                      | C31-02    | В    | 2          | Alaska Mobile ATV Repair - 4640 Birdsong Drive, Eagle River, AK                                                                                |
| Printers, publishers, copiers                                                                                    | C37                      | C37-01    | В    | 2          | Aurora Printing Sales - Wildwood Ln                                                                                                            |

| Contaminant Source Type                                               | Contaminant<br>Source ID | CS ID tag  | Zone | Map Number | Comments                                                                                                                                                                                                                |
|-----------------------------------------------------------------------|--------------------------|------------|------|------------|-------------------------------------------------------------------------------------------------------------------------------------------------------------------------------------------------------------------------|
| Taxidermists                                                          | C41                      | C41-01     | В    | 2          | Hunter's Horn Taxidermy Svc 11416 Echo St                                                                                                                                                                               |
| Welding shops                                                         | C43                      | C43-01     | В    | 2          | Alaska Welding Specialists - 11341 Echo St                                                                                                                                                                              |
| Domestic wastewater collection systems (sewer lines or lift stations) | D01                      | D01-55-278 | В    | 2          | Identified 224 sewerlines - mains in Zone B                                                                                                                                                                             |
| Beverage industry                                                     | I07                      | I07-01     | В    | 2          | Alaskan Soda Co 10316 Lee St                                                                                                                                                                                            |
| Cement manufacturing                                                  | I08                      | I08-01     | В    | 2          | Borealis Construction Co 10825 Neacola Cir                                                                                                                                                                              |
| Explosives and ammunitions manufacturing                              | I15                      | I15-01     | В    | 2          | Arctic Ammunition Co - 11141 Katlian Dr                                                                                                                                                                                 |
| Machine and metal work shops                                          | I23                      | I23-01     | В    | 2          | Custom Services - 11316 Lower Sunny Cir                                                                                                                                                                                 |
| Stone and clay processing/manufacturing                               | I43                      | I43-01     | В    | 2          | Primitive Palatte - Old Glenn Hwy                                                                                                                                                                                       |
| Meat processing                                                       | N05                      | N05-01     | В    | 2          | Game Meat Processing - 11437 Echo St                                                                                                                                                                                    |
| Residential Areas                                                     | R01                      | R01-02     | В    | 2          | Identified approximately 496 Acres of Residential Area in Zone B                                                                                                                                                        |
| Septic systems (serves one single-family home)                        | R02                      | R02-06-80  | В    | 2          | 75 Inferred Residential Septics identified in Zone B                                                                                                                                                                    |
| Tanks, diesel (above ground)                                          | T06                      | T06-01     | В    | 2          | ASD Gruening Junior High School - 9601 Lee St. Anchoarge Fire Department tanks - fuel oil (diesel).                                                                                                                     |
| Tanks, diesel (above ground)                                          | T06                      | T06-03     | В    | 2          | ASD Gruening Junior High School - 9601 Lee St. Anchorage Fire Department tanks - fuel oil (diesel).                                                                                                                     |
| Tanks, diesel (underground)                                           | T08                      | T08-02     | В    | 2          | AS Gruening Junior High School - 9601 Lee St. (Diesel)                                                                                                                                                                  |
| Contaminated sites, DEC recognized, non-Superfund, non-RCRA           | U04                      | U04-04     | В    | 2          | Tweed Excavating - Spring Brook Dr. Status: Cleanup Complete.<br>Contaminants: DRO. No ETM ratings.                                                                                                                     |
| Closed Leaking Underground Fuel Storage Tank (LUST) Sites             | U08                      | U08-01     | В    | 2          | MOA - AWWU Well #54. Status - Cleanup Complete.<br>Contaminated Sites Database Hazard ID: 23337                                                                                                                         |
| Closed Leaking Underground Fuel Storage Tank (LUST) Sites             | U08                      | U08-02     | В    | 2          | Enstar - Eagle River Operations. Status: Cleanup Complete. Contaminated Sites Database Hazard ID: 24870.                                                                                                                |
| Closed Leaking Underground Fuel Storage Tank (LUST) Sites             | U08                      | U08-03     | В    | 2          | Northshore Ventures Eagle River 7-11 #68. Status: Cleanup Complete. Contaminated Sites Database Hazard ID: 23581. TCE, BTEX detected at waste oil UST. Monitoring well testing show non-detect or <mcl.< td=""></mcl.<> |
| Closed Leaking Underground Fuel Storage Tank (LUST) Sites             | U08                      | U08-05     | В    | 2          | MOA - Fire Station #11. Status: Cleanup Complete. Contaminated Sites Database Hazard ID: 23748. Case is closed.                                                                                                         |
| Water supply wells                                                    | W09                      | W09-11     | В    | 2          | Public Water System Class A, Inactive                                                                                                                                                                                   |
| Water supply wells                                                    | W09                      | W09-12     | В    | 2          | Public Water System Class A, Inactive                                                                                                                                                                                   |
| Water supply wells                                                    | W09                      | W09-13     | В    | 2          | Public Water System Class A, Active                                                                                                                                                                                     |
| Water supply wells                                                    | W09                      | W09-14     | В    | 2          | Public Water System Class A, Active                                                                                                                                                                                     |

| Contaminant Source Type                                                             | Contaminant<br>Source ID | CS ID tag  | Zone | Map Number | Comments                                                |
|-------------------------------------------------------------------------------------|--------------------------|------------|------|------------|---------------------------------------------------------|
| Water supply wells                                                                  | W09                      | W09-15     | В    | 2          | Public Water System Class B, Active                     |
| Municipal or city parks (with green areas)                                          | X04                      | X04-01     | В    | 2          | Palos Verdes Park                                       |
| Municipal or city parks (with green areas)                                          | X04                      | X04-02     | В    | 2          | Eliasson Park                                           |
| Highways and roads, paved (cement or asphalt)                                       | X20                      | X20-39-156 | В    | 2          | 118 Anchorage roads identified in Zone B.               |
| Motor vehicle/general storage yards/facilities                                      | X27                      | X27-01     | В    | 2          | American Moving Systems, Inc 19231 Adak Cir             |
| Motor vehicle/general storage yards/facilities                                      | X27                      | X27-02     | В    | 2          | Gantner Transport Inc 11416 Fireball St                 |
| Medical/veterinary facilities (doctor or dentist offices, hospitals, nursing homes) | X40                      | X40-02     | В    | 2          | Awareness Independent Distr 18634 Whirlaway Rd          |
| Medical/veterinary facilities (doctor or dentist offices, hospitals, nursing homes) | X40                      | X40-07     | В    | 2          | Healthsouth Medical Clinic - 10928 Eagle River Rd. #150 |