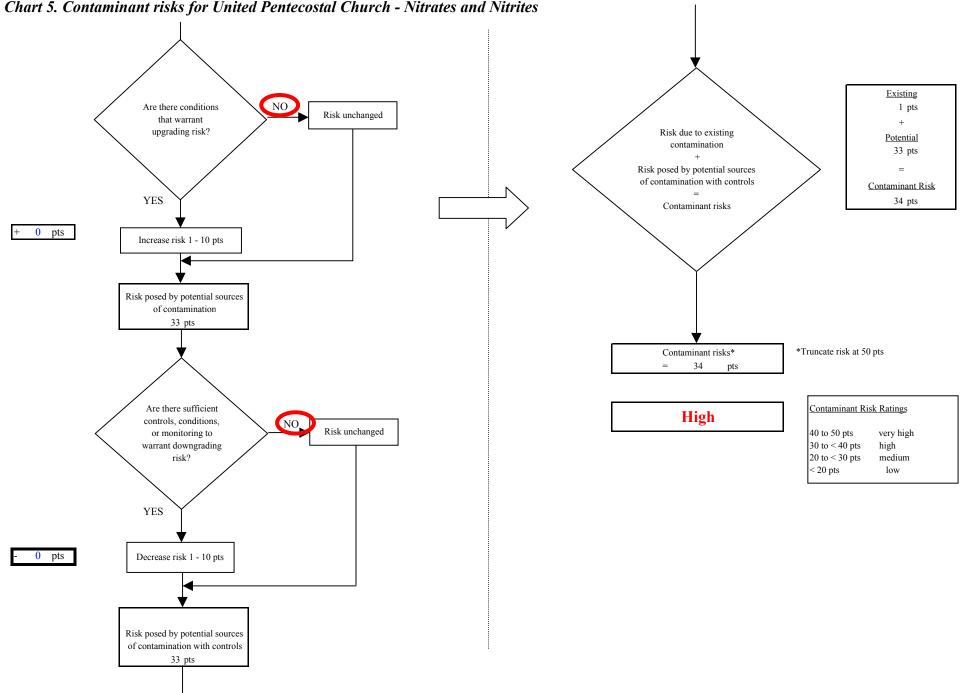

#### **Table 2. Contaminant Risks**

| Contaminant Risks             | Score | Rating    |
|-------------------------------|-------|-----------|
| Bacteria and Viruses          | 33    | High      |
| Nitrates and/or Nitrites      | 34    | High      |
| Volatile Organic<br>Chemicals | 40    | Very High |

'Vulnerability Analysis for Bacteria and Viruses'. Charts 5 through 8 contain the Contaminant Risks and Vulnerability Analysis for nitrates and nitrites, volatile organic chemicals, respectively. Vulnerability of the drinking water source to contamination is the combination of susceptibility of the aquifer and the well with contaminant risks. Table 3 contains the overall vulnerability scores (0 – 100) and ratings for each of the three categories of drinking water contaminants (See Appendix D). Note: scores are rounded off to the nearest five.

Review of historical sampling data indicates that bacteria and viruses have not been detected in United Pentecostal Church's source of public drinking water.

Nitrates and/or nitrites are found in natural background concentration at this site, as elsewhere throughout Alaska. Nitrate concentrations in uncontaminanted groundwater are typically less than 2 milligrams per liter (mg/L) and are derived primarily from the decomposition of organic matter in soils [Wang, Strelakos, Jokela, 2000].

Sampling history for United Pentecostal Church's well indicates that low concentrations of nitrates have been detected (See Chart 5 – Contaminant Risks for Nitrates and/or Nitrites in Appendix D). Existing nitrate concentration is approximately 1% of the Maximum Contaminant Level or MCL. The MCL is the maximum level of contaminant that is allowed to exist in drinking water and still be consumed by humans without harmful health effects. Due to the high solubility and weak retention by soil, nitrates are very mobile, moving at approximately the same rate as water. Though existing nitrate contamination was detected at the site, concentrations remain at very safe levels with respect to human health.