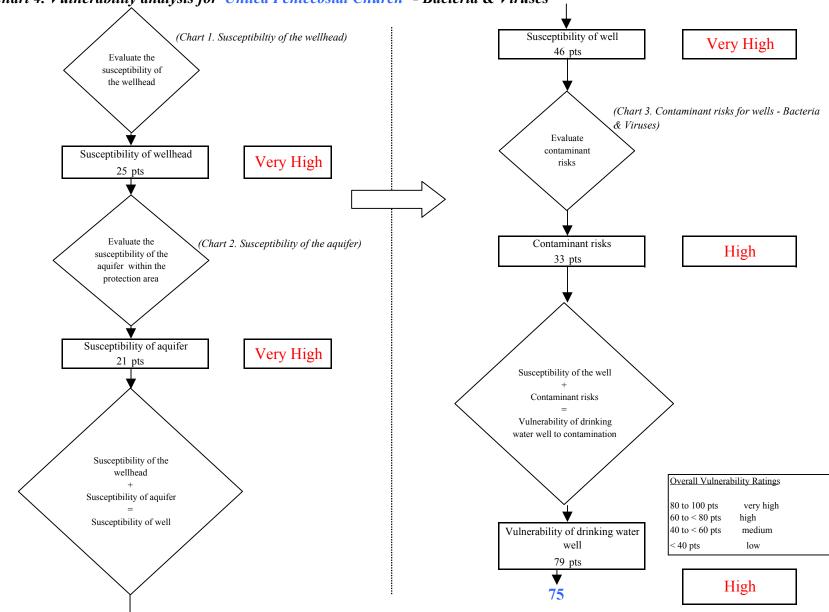

A score for the Natural Susceptibility is achieved by analyzing the properties of the well and the aquifer.

Susceptibility of the Wellhead (0 - 25 Points)+ Susceptibility of the Aquifer (0 - 25 Points)

= Natural Susceptibility (Susceptibility of the Well) (0 - 50 Points)

According to the most recent Sanitary Survey (09/02/99) the well is located in a parking area. The sanitary seal had been raised and was not in contact with the well casing. Lack of a proper sanitary seal affects the overall vulnerability analysis (See Appendix D – Chart 1). It does not appear that the well was properly grouted at the time of drilling. Proper grouting can provide added protection against contaminant from traveling along the well casing and into source waters.

According the well log Rampart Drilling Works, 4/16/1980) the well was completed in a confined aquifer. The well was drilled to a total depth of 106 feet below ground surface where it encounters clear water bearing gravel. A static water level was not indicated on the well log at the time of drilling. The confining layer consists of silty clay mixed with some gravel from 78 to 106 feet below ground surface. This confining layer may provide a protective barrier against the movement of contaminants in the subsurface. However, near the base of the Chugach Mountains, these clay layers tend to be discontinuous and thin toward the mountains. Therefore, contaminants that enter the subsurface near the base of the mountains may enter the confined aquifer uninhibited by the absence of any protective layer. Combining the susceptibility of the wellhead and the aquifer to contamination leads to a score (0 - 50 points)and rating of overall Susceptibility of the well to contamination (See Appendix D). Table 1 depicts the

overall Susceptibility score and rating for the source of public drinking water serving the United Pentecostal Church.

# Table 1. Natural Susceptibility - Susceptibility of the Wellhead and Aquifer to Contamination

|                                                            | Score | Rating    |
|------------------------------------------------------------|-------|-----------|
| Susceptibility of the<br>Wellhead<br>Susceptibility of the | 25    | Very High |
| Aquifer                                                    | 21    | Very High |
| Natural Susceptibility                                     | 46    | Very High |

'Vulnerability Analysis for Bacteria and Viruses'. Charts 5 through 8 contain the Contaminant Risks and Vulnerability Analysis for nitrates and nitrites, volatile organic chemicals, respectively. Vulnerability of the drinking water source to contamination is the combination of susceptibility of the aquifer and the well with contaminant risks. Table 3 contains the overall vulnerability scores (0 – 100) and ratings for each of the three categories of drinking water contaminants (See Appendix D). Note: scores are rounded off to the nearest five.

Table 3. Overall Vulnerability of United PentecostalChurch's Public Drinking Water Source toContamination by Category

| Category                      | Score | Rating    |
|-------------------------------|-------|-----------|
| Bacteria and Viruses          | 75    | High      |
| Nitrates and Nitrites         | 80    | Very High |
| Volatile Organic<br>Chemicals | 85    | Very High |