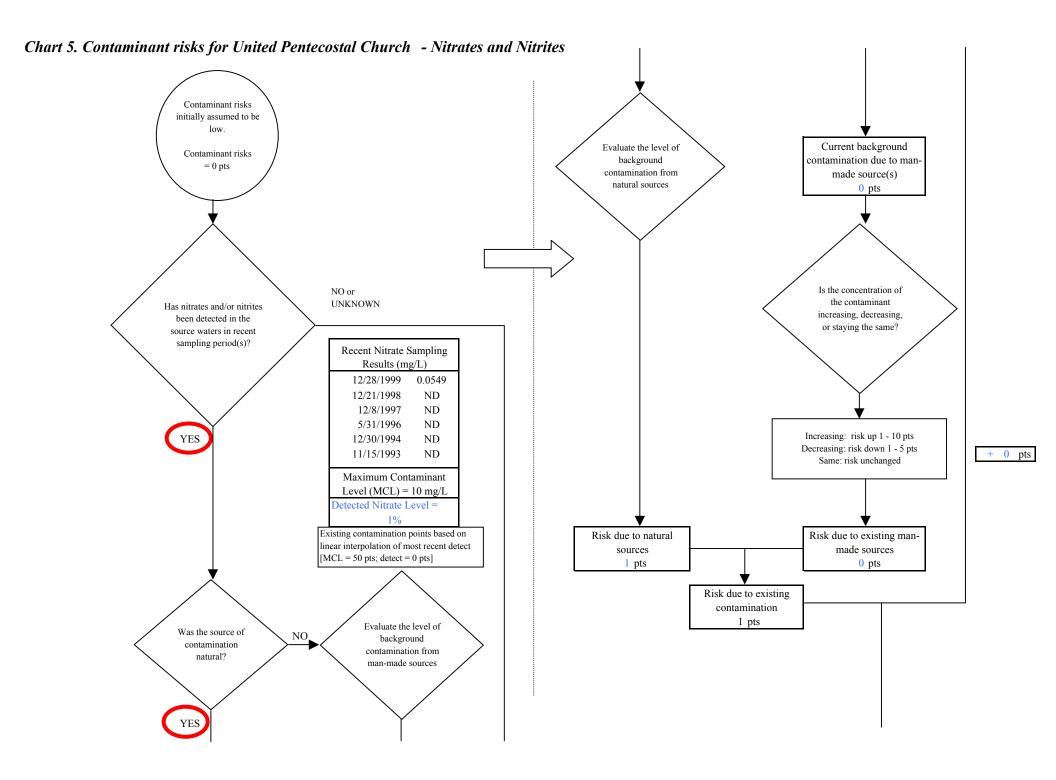

Review of historical sampling data indicates that bacteria and viruses have not been detected in United Pentecostal Church's source of public drinking water.

Nitrates and/or nitrites are found in natural background concentration at this site, as elsewhere throughout Alaska. Nitrate concentrations in uncontaminanted groundwater are typically less than 2 milligrams per liter (mg/L) and are derived primarily from the decomposition of organic matter in soils [Wang, Strelakos, Jokela, 2000].

Sampling history for United Pentecostal Church's well indicates that low concentrations of nitrates have been detected (See Chart 5 – Contaminant Risks for Nitrates and/or Nitrites in Appendix D). Existing nitrate concentration is approximately 1% of the Maximum Contaminant Level or MCL. The MCL is the maximum level of contaminant that is allowed to exist in drinking water and still be consumed by humans without harmful health effects. Due to the high solubility and weak retention by soil, nitrates are very mobile, moving at approximately the same rate as water. Though existing nitrate contamination was detected at the site, concentrations remain at very safe levels with respect to human health.