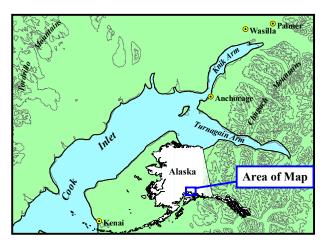

Figure 1. Index map showing the location of Anchorage, Alaska

#### Location

Anchorage, located in southcentral Alaska, encompasses 1,698 square miles of land and 264 square miles of water. The area containing a majority of the urban development, commonly referred to as the Anchorage Bowl, encompasses approximately 180 square miles [*Partick, Brabets, and Glass, 1989*] and envelopes the low lands of the area. This area is bounded on the east by the Chugach Mountains and the north, west, and south by the Knik and Turnagain Arms of Cook Inlet (Figure 1). In recent times, urban development has extended eastward along the flanks of the Chugach Mountains. This area, known locally as the Anchorage Hillside, contains development at elevations exceeding 3,700 feet in elevation above sea level.