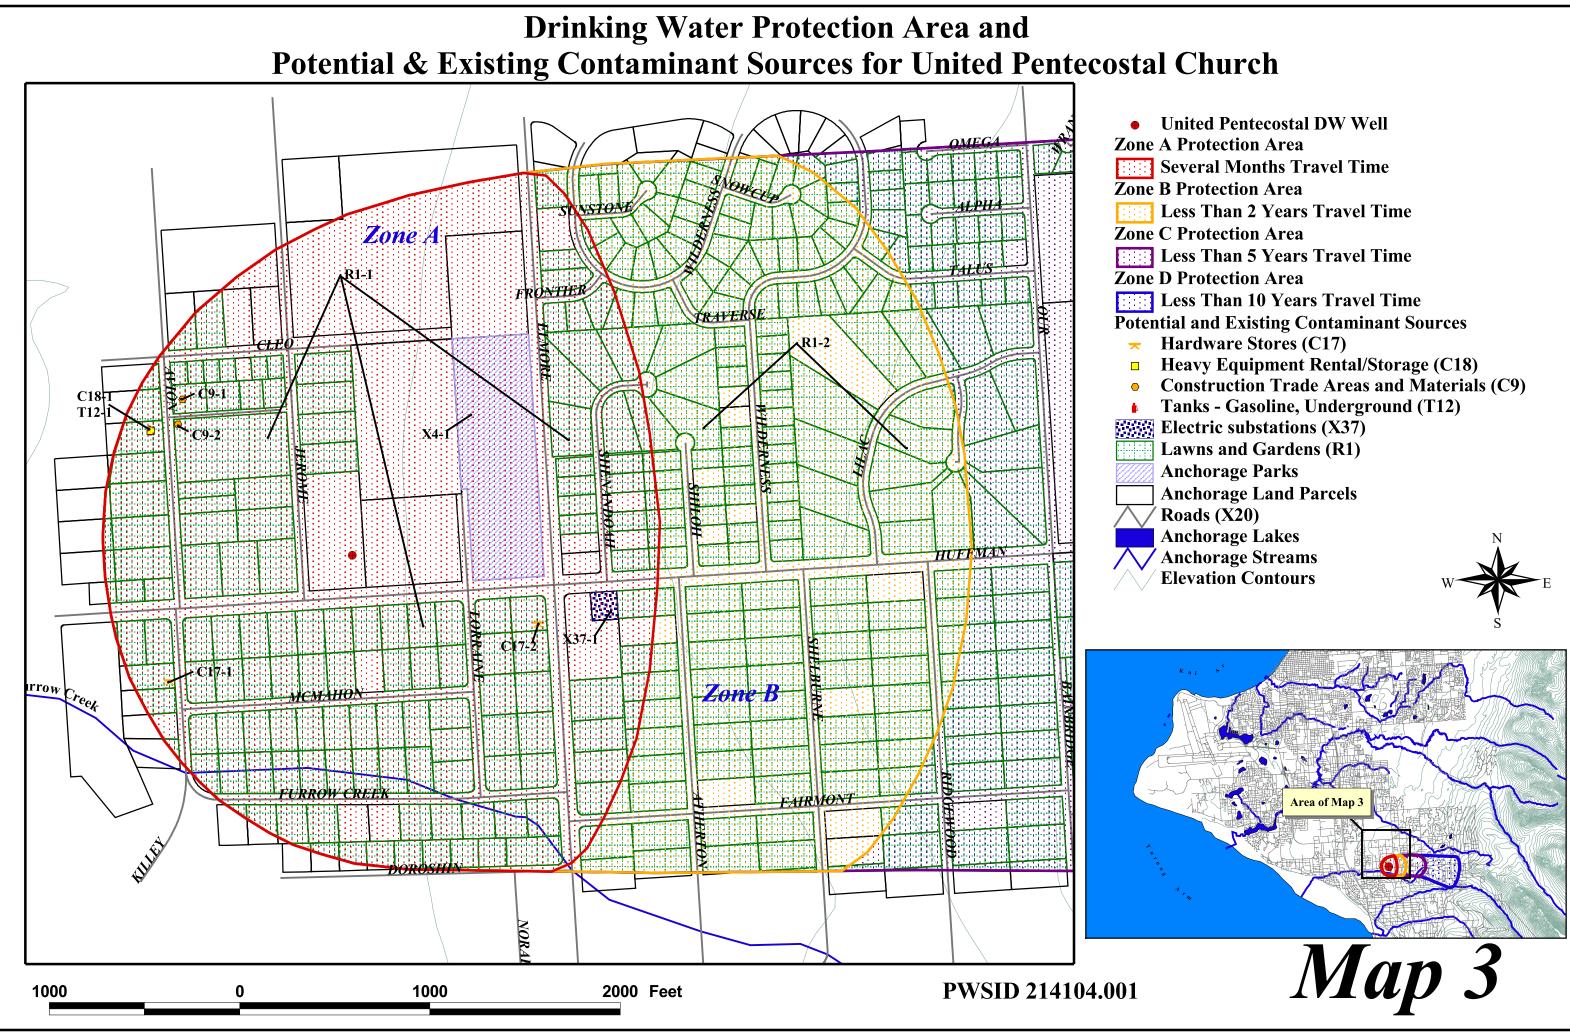

Tables 2 through 4 in Appendix B contain the ranking of potential and existing sources of contamination with respect to bacteria and viruses, nitrates and/or nitrites, and volatile organic chemicals.

Residential areas and parks and recreation trails are sources of potential contamination that present a significant risk for bacteria and viruses and nitrates and/or nitrites. Residential septic systems because of their effluent discharge, are also a potential contaminant source for bacteria and viruses and nitrites and/or nitrites. There is a high density of residential septic systems throughout the entire protection area which is driving the overall vulnerability rating of the well to potential contamination from bacteria and viruses and nitrates and/or nitrites.

Review of historical sampling data indicates that bacteria and viruses have not been detected in United Pentecostal Church's source of public drinking water.

Nitrates and/or nitrites are found in natural background concentration at this site, as elsewhere throughout Alaska. Nitrate concentrations in uncontaminanted groundwater are typically less than 2 milligrams per liter (mg/L) and are derived primarily from the decomposition of organic matter in soils [Wang, Strelakos, Jokela, 2000].

Sampling history for United Pentecostal Church's well indicates that low concentrations of nitrates have been detected (See Chart 5 – Contaminant Risks for Nitrates and/or Nitrites in Appendix D). Existing nitrate concentration is approximately 1% of the Maximum Contaminant Level or MCL. The MCL is the maximum level of contaminant that is allowed to exist in drinking water and still be consumed by humans without harmful health effects. Due to the high solubility and weak retention by soil, nitrates are very mobile, moving at approximately the same rate as water. Though existing nitrate contamination was detected at the site, concentrations remain at very safe levels with respect to human health.