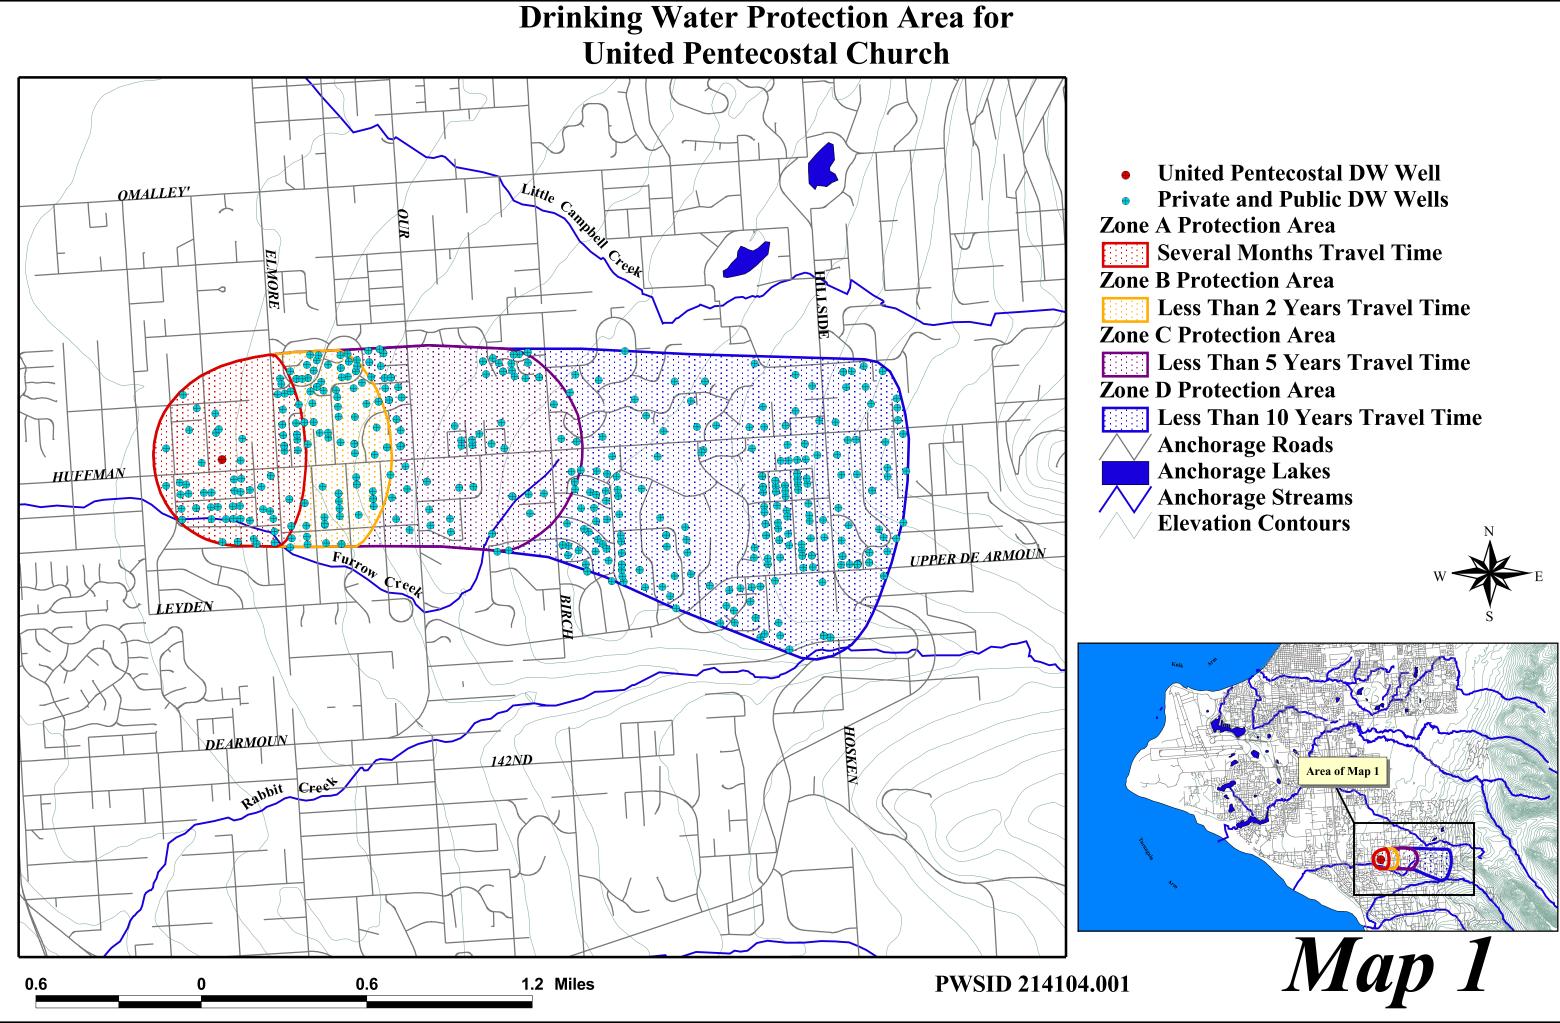

#### ASSESSMENT AND PROTECTION AREA FOR UNITED PENTECOSTAL CHURCH'S DRINKING WATER SOURCE

The Drinking Water Protection and Assessment Area that has been established for the source of drinking water serving the United Pentecostal Church is the area that is most sensitive to contamination. This area has served as a basis for assessing the risk of the drinking water source to contamination. The zones around the drinking water source outline the most critical area for the preservation of the quality of the drinking water for this system. For simplicity, this area will be known as your Drinking

The Drinking Water Protection Areas established for wells by the Alaska Department of Environmental Conservation are separated into zones. These zones correspond to a time-of-travel. Time-of-travel is the time required for water to move in the saturated zone of the ground from a specific point to the well. The Drinking Water Protection Area for United Pentecostal Church contains four zones, Zone A through Zone D (See Map 1 in Appendix A). Zone A corresponds to the area between the well and the distance equal to  $\frac{1}{4}$  of the distance of the 2-year time-of-travel. Depending on where a contaminant source is located within Zone A, travel time for a contaminant to the well may be on the order of several days to several hours. Zone A also extends downgradient from the well to take into account the area of the aquifer that is influenced by pumping of the well. Zone B corresponds to a time-of-travel of less than two years. Zones C and D correspond to those areas between 5 years and 10 years time-of-travel, respectively.

# **APPENDIX A**

United Pentecostal Church's Drinking Water Protection Area