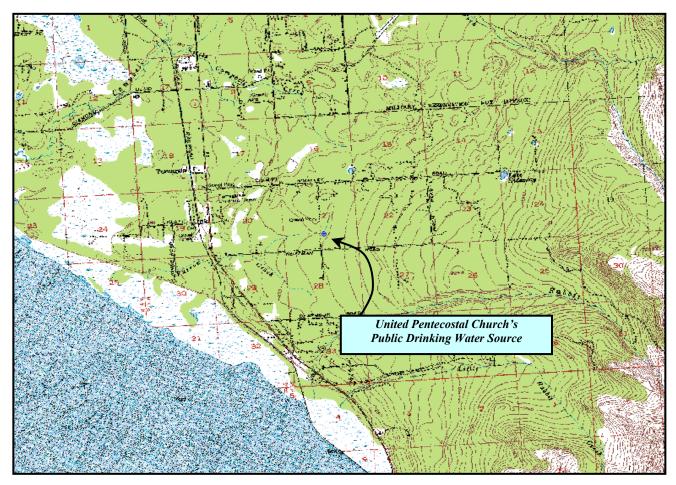

#### UNITED PENTECOSTAL CHURCH'S PUBLIC DRINKING WATER SYSTEM

The public water system serving United Pentecostal Church is a Class B (transient/non-community) water system, which is owned and operated by the Church. The system consists of one well, which is located in the foothills of the Chugach Mountains in the center of the Hillside Area near the corner of Huffman Road and Jerome Street at an elevation of approximately 475 feet above sea level (see Figure 3).

Figure 3. Map showing the location of the drinking water source for United Pentecostal Church [Base: USGS Anchorage A8].

Water Protection Area and will serve as the focus for voluntary protection efforts.