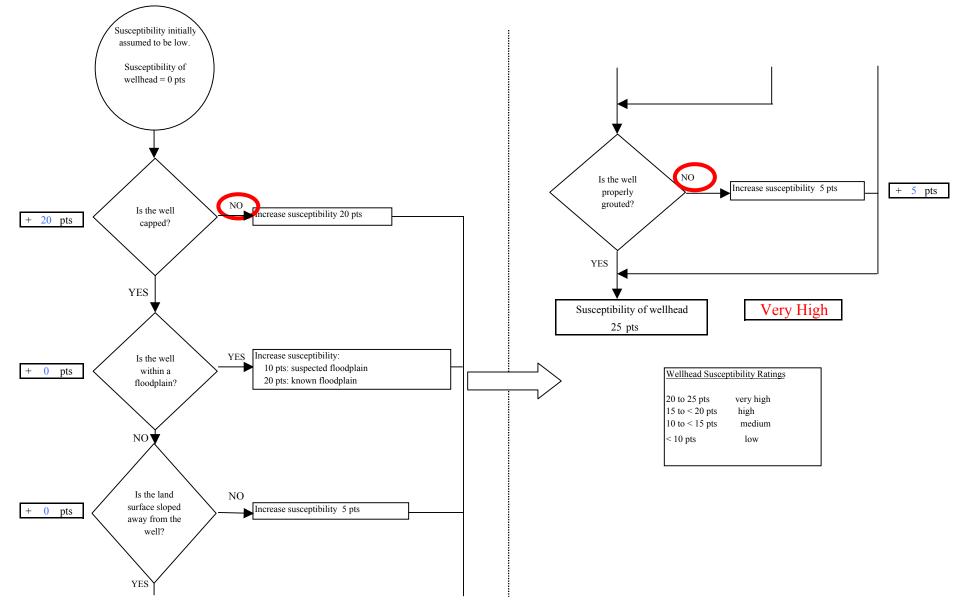

A score for the Natural Susceptibility is achieved by analyzing the properties of the well and the aquifer.

Susceptibility of the Wellhead (0 - 25 Points)+ Susceptibility of the Aquifer (0 - 25 Points)

= Natural Susceptibility (Susceptibility of the Well) (0 - 50 Points)

According to the most recent Sanitary Survey (09/02/99) the well is located in a parking area. The sanitary seal had been raised and was not in contact with the well casing. Lack of a proper sanitary seal affects the overall vulnerability analysis (See Appendix D – Chart 1). It does not appear that the well was properly grouted at the time of drilling. Proper grouting can provide added protection against contaminant from traveling along the well casing and into source waters.

# Table 1. Natural Susceptibility - Susceptibility of the Wellhead and Aquifer to Contamination

|                                                            | Score | Rating    |
|------------------------------------------------------------|-------|-----------|
| Susceptibility of the<br>Wellhead<br>Susceptibility of the | 25    | Very High |
| Aquifer                                                    | 21    | Very High |
| Natural Susceptibility                                     | 46    | Very High |