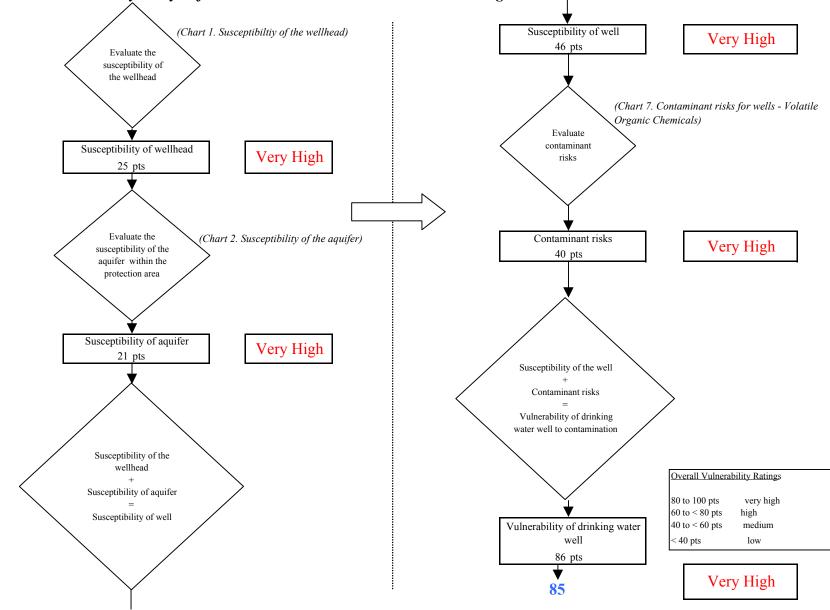

# Table 1. Natural Susceptibility - Susceptibility of the Wellhead and Aquifer to Contamination

|                                                            | Score | Rating    |
|------------------------------------------------------------|-------|-----------|
| Susceptibility of the<br>Wellhead<br>Susceptibility of the | 25    | Very High |
| Aquifer                                                    | 21    | Very High |
| Natural Susceptibility                                     | 46    | Very High |

#### **Table 2. Contaminant Risks**

| Contaminant Risks             | Score | Rating    |
|-------------------------------|-------|-----------|
| Bacteria and Viruses          | 33    | High      |
| Nitrates and/or Nitrites      | 34    | High      |
| Volatile Organic<br>Chemicals | 40    | Very High |

'Vulnerability Analysis for Bacteria and Viruses'. Charts 5 through 8 contain the Contaminant Risks and Vulnerability Analysis for nitrates and nitrites, volatile organic chemicals, respectively. Vulnerability of the drinking water source to contamination is the combination of susceptibility of the aquifer and the well with contaminant risks. Table 3 contains the overall vulnerability scores (0 – 100) and ratings for each of the three categories of drinking water contaminants (See Appendix D). Note: scores are rounded off to the nearest five.

Table 3. Overall Vulnerability of United PentecostalChurch's Public Drinking Water Source toContamination by Category

| Category                      | Score | Rating    |
|-------------------------------|-------|-----------|
| Bacteria and Viruses          | 75    | High      |
| Nitrates and Nitrites         | 80    | Very High |
| Volatile Organic<br>Chemicals | 85    | Very High |