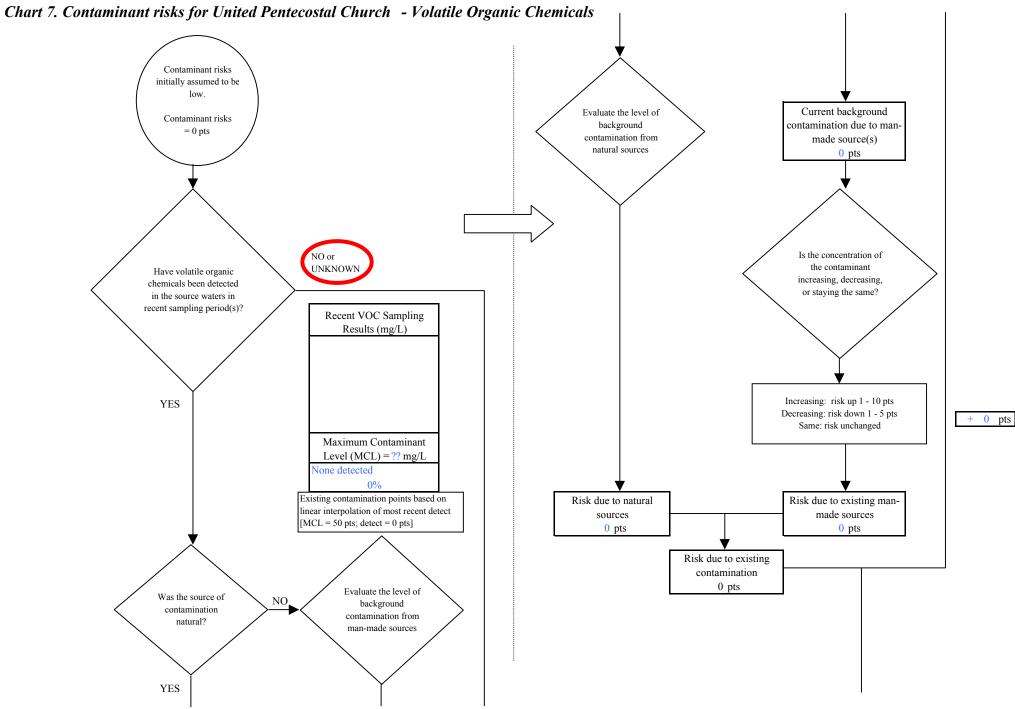

Contaminant risks to a drinking water source depend on the type, number or density, and distribution of contaminant sources. A score (0 - 50 points) and rating of Contaminant Risks (See Appendix D) is assigned based on the findings of the Contaminant Source Inventory (See Appendix B - Table 1 – Table 7). This portion of the analysis examines any existing or historical contamination that has been detected at the drinking water source through routine sampling. It also reviews contamination that has or may have occurred but has not arrived or been detected at the well. Table 2 summarizes the Contaminant Risks for each category of drinking water contaminants.

#### **Table 2. Contaminant Risks**

| Contaminant Risks             | Score | Rating    |
|-------------------------------|-------|-----------|
| Bacteria and Viruses          | 33    | High      |
| Nitrates and/or Nitrites      | 34    | High      |
| Volatile Organic<br>Chemicals | 40    | Very High |

Appendix D contains eight charts, which together form the 'Vulnerability Analysis' for a Class B public drinking water system. Chart 1 analyzes the 'Susceptibility of the Wellhead' to contamination by looking at the construction of the well and its surrounding area. Chart 2 analyzes the 'Susceptibility of the Aquifer' to contamination by looking at the naturally occurring attributes of the water source and influences on the groundwater system that might lead to contamination. Chart 3 analyzes 'Contaminant Risks' for the drinking water source with respect to bacteria and viruses. The 'Contaminant Risks' portion of the analysis considers potential sources of contaminants as well as a review of contamination that has or may have occurred but has not arrived or been detected at the well. Lastly, Chart 4 contains the

'Vulnerability Analysis for Bacteria and Viruses'. Charts 5 through 8 contain the Contaminant Risks and Vulnerability Analysis for nitrates and nitrites, volatile organic chemicals, respectively. Vulnerability of the drinking water source to contamination is the combination of susceptibility of the aquifer and the well with contaminant risks. Table 3 contains the overall vulnerability scores (0 – 100) and ratings for each of the three categories of drinking water contaminants (See Appendix D). Note: scores are rounded off to the nearest five.

Sampling history for United Pentecostal Church's well indicates that low concentrations of nitrates have been detected (See Chart 5 – Contaminant Risks for Nitrates and/or Nitrites in Appendix D). Existing nitrate concentration is approximately 1% of the Maximum Contaminant Level or MCL. The MCL is the maximum level of contaminant that is allowed to exist in drinking water and still be consumed by humans without harmful health effects. Due to the high solubility and weak retention by soil, nitrates are very mobile, moving at approximately the same rate as water. Though existing nitrate contamination was detected at the site, concentrations remain at very safe levels with respect to human health.

Review of the historical sampling data indicates that no volatile organic chemical contamination has been detected in United Pentecostal Church's source of public drinking water.