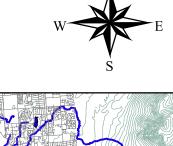

- Bacteria and viruses
- Nitrates and/or nitrites
- Volatile organic chemicals

Maps 2 through 6 in Appendix C depict the Contaminant Source Inventory for United Pentecostal Church. Table 1 in Appendix B lists the inventoried potential sources of contamination within Zones A through D. Below is a summary of the contaminant sources inventoried within the Drinking Water Protection Area for United Pentecostal Church:

- Approximately 571 acres of residential area;
- residential septic systems;
- paved roads;
- parks and recreation trails;
- a public utility easement;
- hardware stores;
- heavy equipment rental/storage areas;
- construction trade areas;
- underground gasoline storage tanks.

These potential and existing contaminant sources present risk for all three categories of drinking water contaminants for United Pentecostal Church's source of public drinking water.

Potential and existing sources of contamination that are driving the overall vulnerability rating for volatile organic chemicals include heavy equipment rental storage area located in Zone A and underground gasoline storage tanks located in Zones A and D.