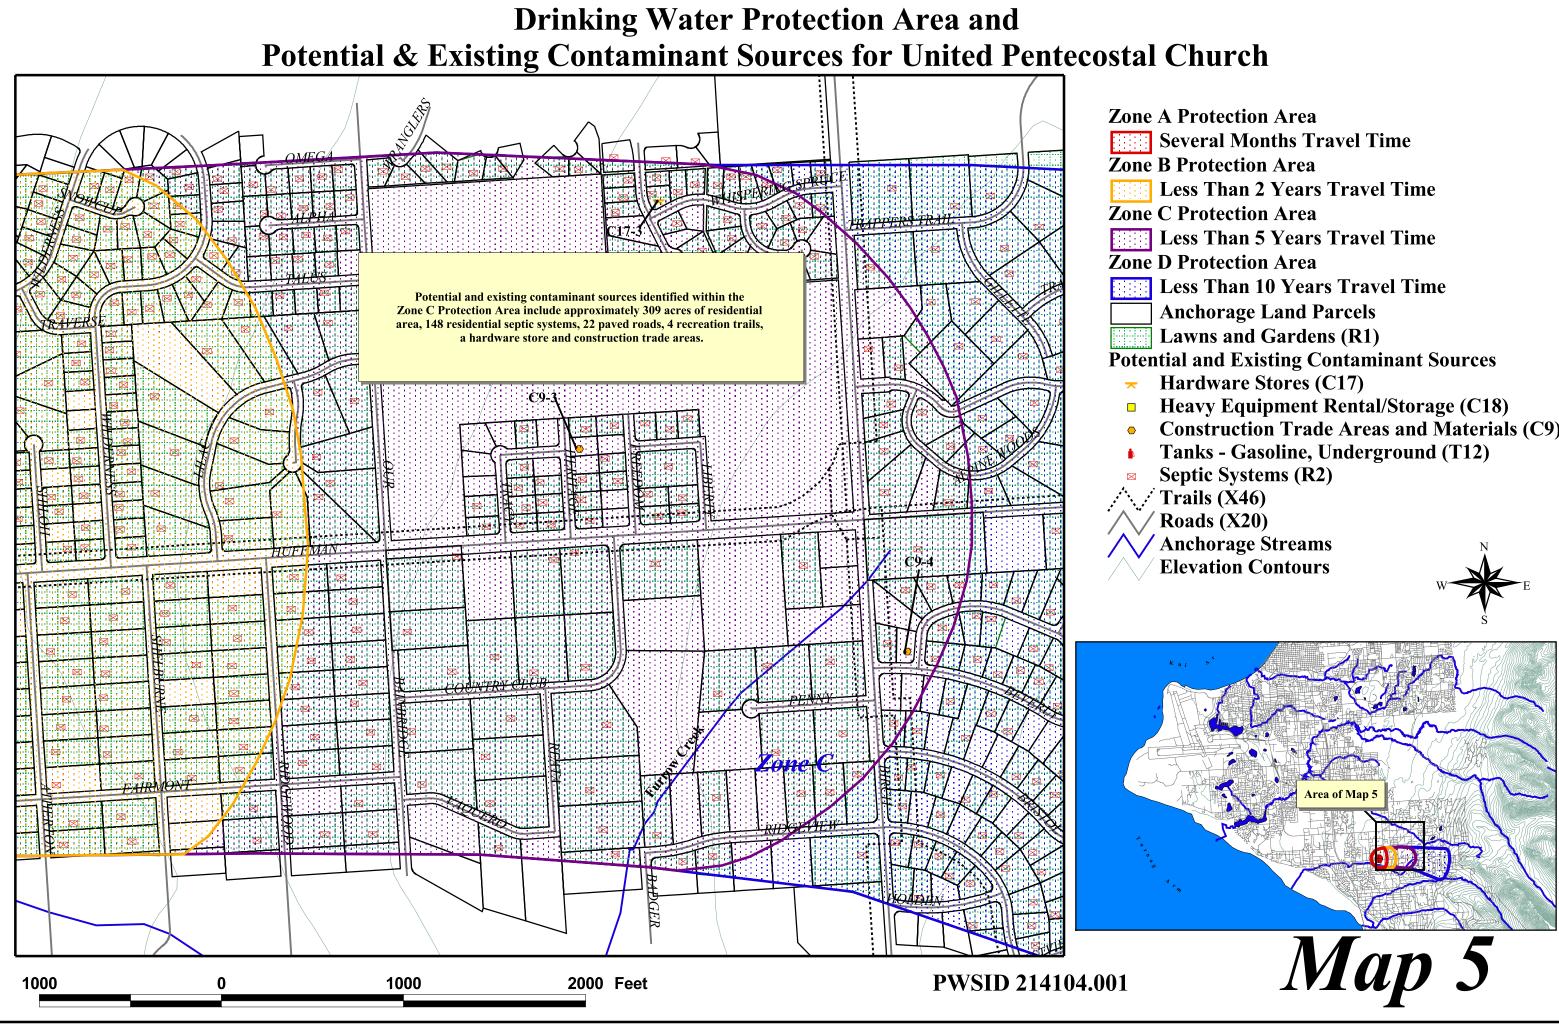

- Bacteria and viruses
- Nitrates and/or nitrites
- Volatile organic chemicals

Maps 2 through 6 in Appendix C depict the Contaminant Source Inventory for United Pentecostal Church. Table 1 in Appendix B lists the inventoried potential sources of contamination within Zones A through D. Below is a summary of the contaminant sources inventoried within the Drinking Water Protection Area for United Pentecostal Church:

- Approximately 571 acres of residential area;
- residential septic systems;
- paved roads;
- parks and recreation trails;
- a public utility easement;
- hardware stores;
- heavy equipment rental/storage areas;
- construction trade areas;
- underground gasoline storage tanks.

These potential and existing contaminant sources present risk for all three categories of drinking water contaminants for United Pentecostal Church's source of public drinking water.