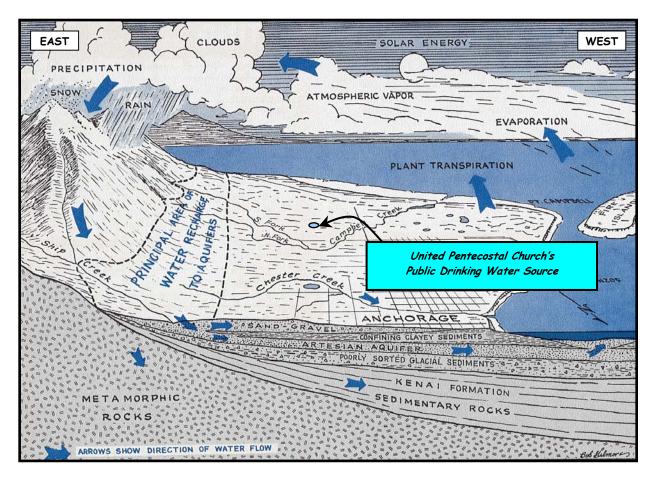

Figure 2. Generalized hydrologic cycle in the Anchorage area [Barnwell, George, Dearborn, Weeks, and Zenone, 1972].

In the Anchorage area, two principal groundwater flow systems or aquifers exist (see Figure 2). The upper unconfined aquifer or water-table aquifer is separated from a lower confined aquifer system by layers of silty, clayey glacially derived sediments (confining layer) [*Ulery and Updike*, 1983]. The lower confined aquifer system consists of a series of hydrologically interconnected layers and lenses of gravel, sand and silt that, collectively, form the confined aquifer. The confining layer ranges from 0 to 270 feet thick throughout the Anchorage area and generally thins with increasing distance from Cook Inlet, thus pinching out at the mountain front [*Patrick, Brabets, and Glass*, 1989].

Water enters or recharges these two aquifer systems in several different ways. Along the front of the Chugach

Mountains, groundwater seeps from fractures in bedrock into the sediments. At these higher elevations, rain and snowmelt also enter the sediments. This area along the mountain front is considered the principal recharge area for wells in the Anchorage area. Precipitation in the low lands may also percolate directly into the ground. Lastly, aquifers may also be recharged by streams where surface water percolates into surrounding permeable sediments (losing reaches of streams). Groundwater flow in the confined aquifer is generally east to west from the mountain front toward Cook Inlet and Turnagain Arm, except in areas where the direction of flow is influenced by large municipal or industrial production wells. The direction of groundwater flow in the upper unconfined aguifer is more variable due to the influence from surfacial topography as well as its close connection with surface water bodies.

Conceptually, groundwater enters the aquifer systems along the front range of the Chugach Mountains (Figure 2) and flows toward Cook Inlet. An analytical calculation was used to determine the size and shape of the area that contributes water to the well. The input parameters describing the attributes of the aquifer in this calculation were adopted from the U.S. Geological Survey [Patrick, Brabets, and Glass, 1989]. This analytical calculation was used as a guide as the first step in establishing the protection area for each public drinking water source in Anchorage. Additional methods were further employed to take into account any uncertainties in groundwater flow and aquifer characteristics to arrive at meaningful and conservative protection areas with respect to public health (Please refer to the Guidance Manual for Class B Public Water Systems for additional information).