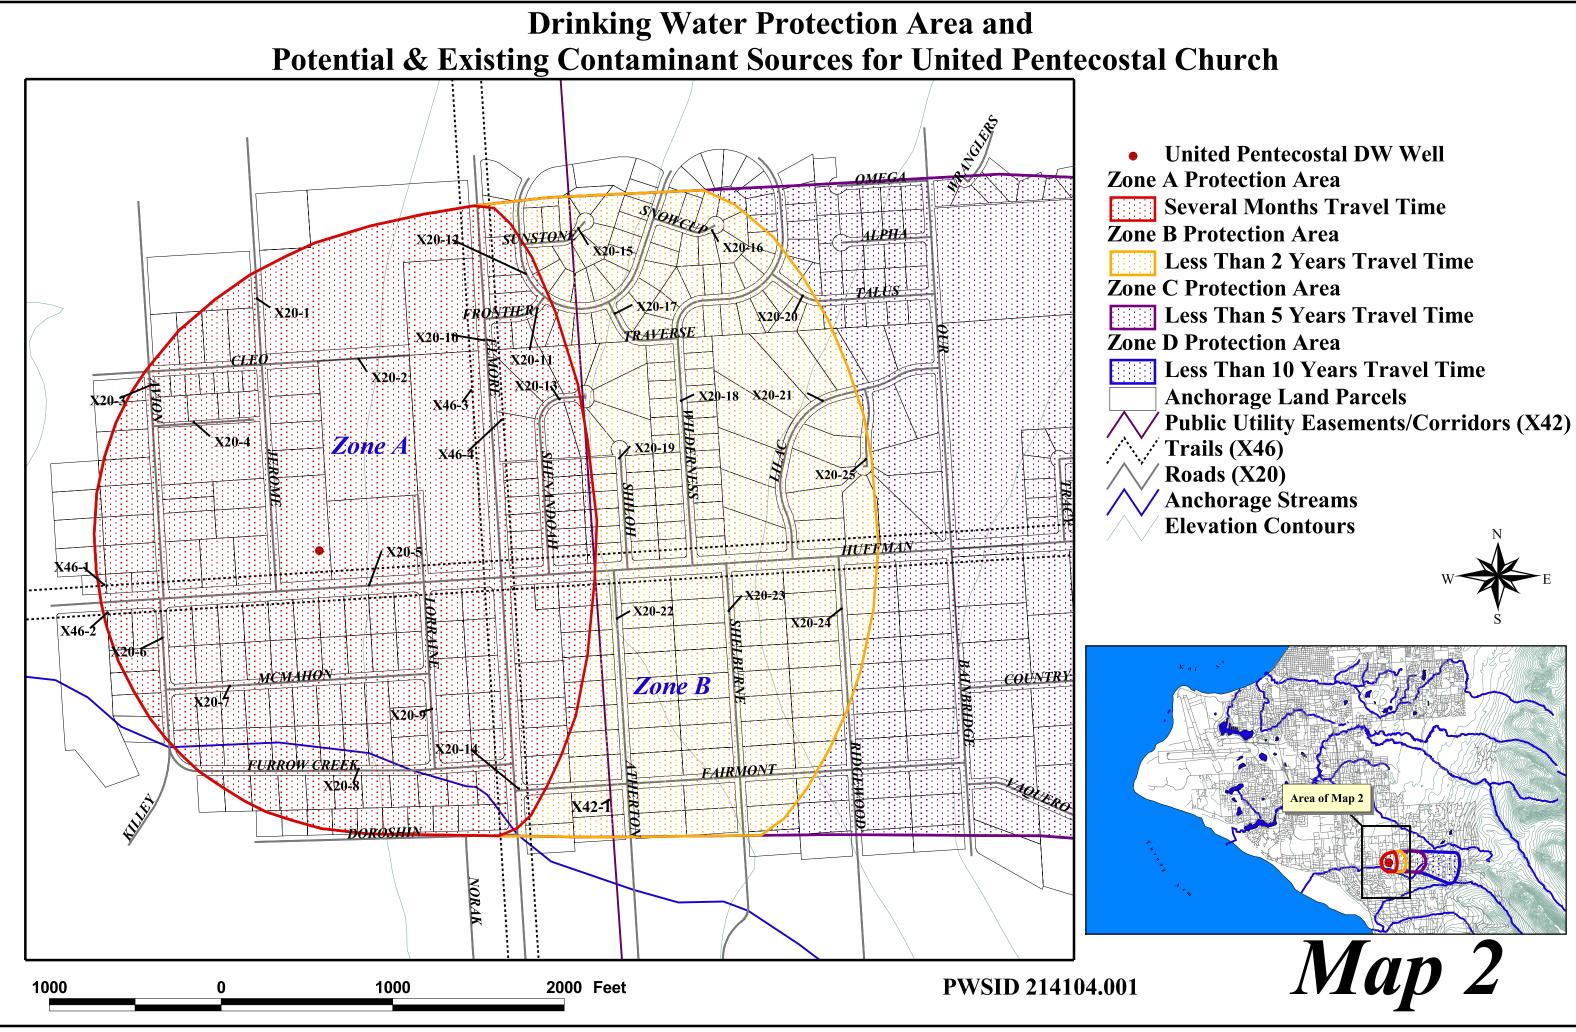

#### ASSESSMENT AND PROTECTION AREA FOR UNITED PENTECOSTAL CHURCH'S DRINKING WATER SOURCE

The Drinking Water Protection and Assessment Area that has been established for the source of drinking water serving the United Pentecostal Church is the area that is most sensitive to contamination. This area has served as a basis for assessing the risk of the drinking water source to contamination. The zones around the drinking water source outline the most critical area for the preservation of the quality of the drinking water for this system. For simplicity, this area will be known as your Drinking

Figure 3. Map showing the location of the drinking water source for United Pentecostal Church [Base: USGS Anchorage A8].

Water Protection Area and will serve as the focus for voluntary protection efforts.

The Drinking Water Protection Areas established for wells by the Alaska Department of Environmental Conservation are separated into zones. These zones correspond to a time-of-travel. Time-of-travel is the time required for water to move in the saturated zone of the ground from a specific point to the well. The Drinking Water Protection Area for United Pentecostal Church contains four zones, Zone A through Zone D (See Map 1 in Appendix A). Zone A corresponds to the area between the well and the distance equal to  $\frac{1}{4}$  of the distance of the 2-year time-of-travel. Depending on where a contaminant source is located within Zone A, travel time for a contaminant to the well may be on the order of several days to several hours. Zone A also extends downgradient from the well to take into account the area of the aquifer that is influenced by pumping of the well. Zone B corresponds to a time-of-travel of less than two years. Zones C and D correspond to those areas between 5 years and 10 years time-of-travel, respectively.