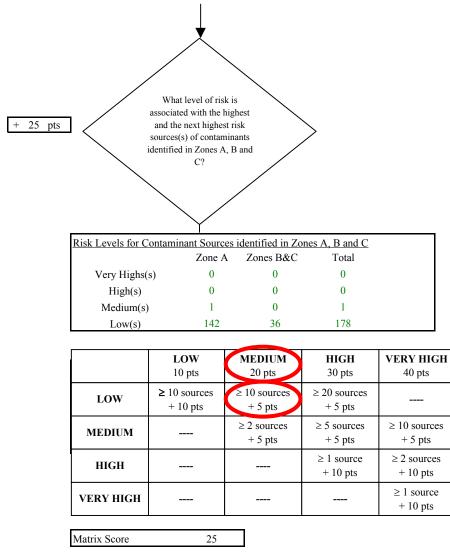

Contaminant risks to a drinking water source depend on the type, number or density, and distribution of contaminant sources. A score (0 - 50 points) and rating of Contaminant Risks (See Appendix D) is assigned based on the findings of the Contaminant Source Inventory (See Appendix B - Table 1 – Table 7). This portion of the analysis examines any existing or historical contamination that has been detected at the drinking water source through routine sampling. It also reviews contamination that has or may have occurred but has not arrived or been detected at the well. Table 2 summarizes the Contaminant Risks for each category of drinking water contaminants.

#### **Table 2. Contaminant Risks**

| Contaminant Risks             | Score | Rating    |
|-------------------------------|-------|-----------|
| Bacteria and Viruses          | 33    | High      |
| Nitrates and/or Nitrites      | 34    | High      |
| Volatile Organic<br>Chemicals | 40    | Very High |

Appendix D contains eight charts, which together form the 'Vulnerability Analysis' for a Class B public drinking water system. Chart 1 analyzes the 'Susceptibility of the Wellhead' to contamination by looking at the construction of the well and its surrounding area. Chart 2 analyzes the 'Susceptibility of the Aquifer' to contamination by looking at the naturally occurring attributes of the water source and influences on the groundwater system that might lead to contamination. Chart 3 analyzes 'Contaminant Risks' for the drinking water source with respect to bacteria and viruses. The 'Contaminant Risks' portion of the analysis considers potential sources of contaminants as well as a review of contamination that has or may have occurred but has not arrived or been detected at the well. Lastly, Chart 4 contains the

'Vulnerability Analysis for Bacteria and Viruses'. Charts 5 through 8 contain the Contaminant Risks and Vulnerability Analysis for nitrates and nitrites, volatile organic chemicals, respectively. Vulnerability of the drinking water source to contamination is the combination of susceptibility of the aquifer and the well with contaminant risks. Table 3 contains the overall vulnerability scores (0 – 100) and ratings for each of the three categories of drinking water contaminants (See Appendix D). Note: scores are rounded off to the nearest five.