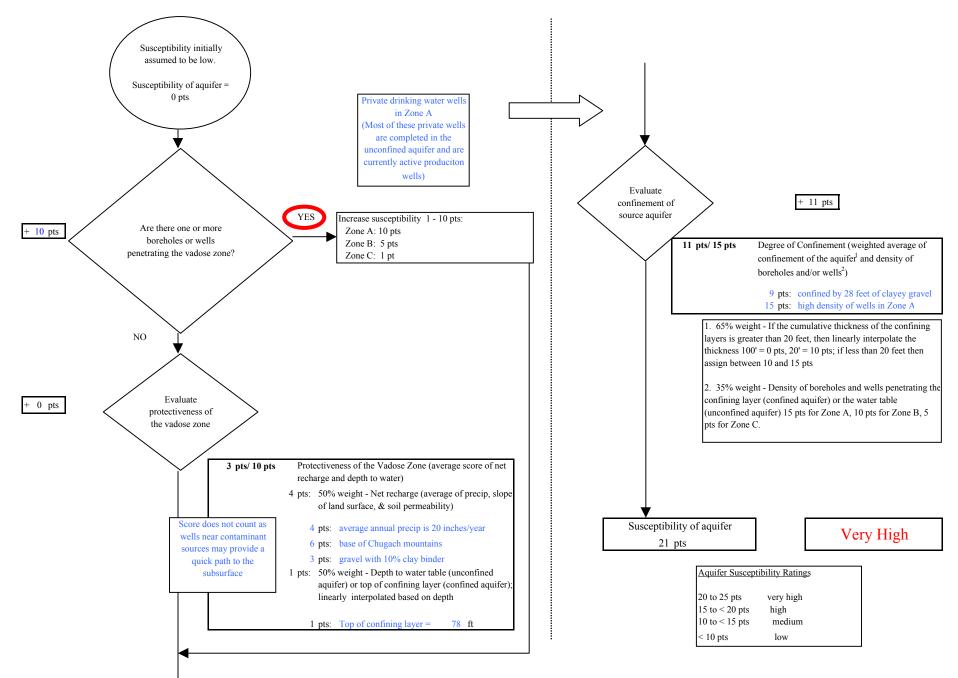

A score for the Natural Susceptibility is achieved by analyzing the properties of the well and the aquifer.

Susceptibility of the Wellhead (0 - 25 Points)+ Susceptibility of the Aquifer (0 - 25 Points)

According the well log Rampart Drilling Works, 4/16/1980) the well was completed in a confined aquifer. The well was drilled to a total depth of 106 feet below ground surface where it encounters clear water bearing gravel. A static water level was not indicated on the well log at the time of drilling. The confining layer consists of silty clay mixed with some gravel from 78 to 106 feet below ground surface. This confining layer may provide a protective barrier against the movement of contaminants in the subsurface. However, near the base of the Chugach Mountains, these clay layers tend to be discontinuous and thin toward the mountains. Therefore, contaminants that enter the subsurface near the base of the mountains may enter the confined aquifer uninhibited by the absence of any protective layer. Combining the susceptibility of the wellhead and the aquifer to contamination leads to a score (0 - 50 points)and rating of overall Susceptibility of the well to contamination (See Appendix D). Table 1 depicts the

# Table 1. Natural Susceptibility - Susceptibility of the Wellhead and Aquifer to Contamination

|                                                            | Score | Rating    |
|------------------------------------------------------------|-------|-----------|
| Susceptibility of the<br>Wellhead<br>Susceptibility of the | 25    | Very High |
| Aquifer                                                    | 21    | Very High |
| Natural Susceptibility                                     | 46    | Very High |