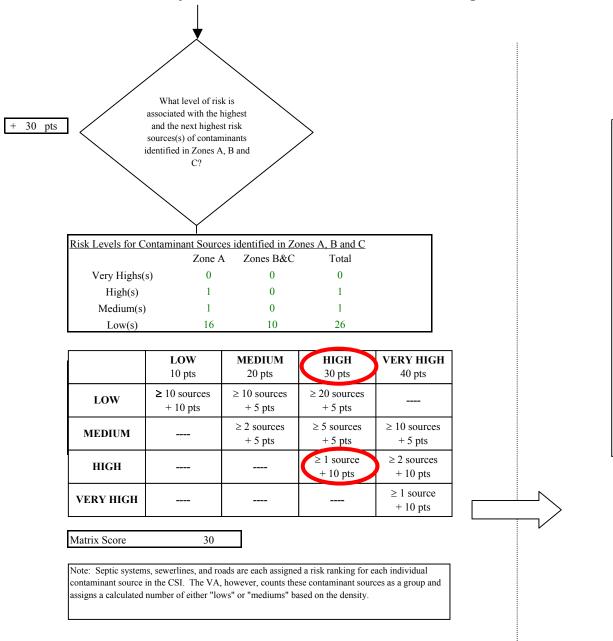

Contaminant risks to a drinking water source depend on the type, number or density, and distribution of contaminant sources. A score (0 - 50 points) and rating of Contaminant Risks (See Appendix D) is assigned based on the findings of the Contaminant Source Inventory (See Appendix B - Table 1 – Table 7). This portion of the analysis examines any existing or historical contamination that has been detected at the drinking water source through routine sampling. It also reviews contamination that has or may have occurred but has not arrived or been detected at the well. Table 2 summarizes the Contaminant Risks for each category of drinking water contaminants.

Appendix D contains eight charts, which together form the 'Vulnerability Analysis' for a Class B public drinking water system. Chart 1 analyzes the 'Susceptibility of the Wellhead' to contamination by looking at the construction of the well and its surrounding area. Chart 2 analyzes the 'Susceptibility of the Aquifer' to contamination by looking at the naturally occurring attributes of the water source and influences on the groundwater system that might lead to contamination. Chart 3 analyzes 'Contaminant Risks' for the drinking water source with respect to bacteria and viruses. The 'Contaminant Risks' portion of the analysis considers potential sources of contaminants as well as a review of contamination that has or may have occurred but has not arrived or been detected at the well. Lastly, Chart 4 contains the

'Vulnerability Analysis for Bacteria and Viruses'. Charts 5 through 8 contain the Contaminant Risks and Vulnerability Analysis for nitrates and nitrites, volatile organic chemicals, respectively. Vulnerability of the drinking water source to contamination is the combination of susceptibility of the aquifer and the well with contaminant risks. Table 3 contains the overall vulnerability scores (0 – 100) and ratings for each of the three categories of drinking water contaminants (See Appendix D). Note: scores are rounded off to the nearest five.

Potential and existing sources of contamination that are driving the overall vulnerability rating for volatile organic chemicals include heavy equipment rental storage area located in Zone A and underground gasoline storage tanks located in Zones A and D.