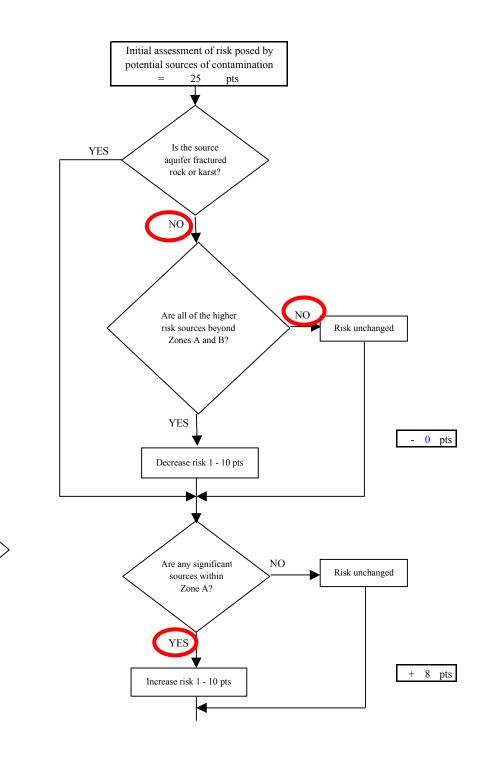

Appendix D contains eight charts, which together form the 'Vulnerability Analysis' for a Class B public drinking water system. Chart 1 analyzes the 'Susceptibility of the Wellhead' to contamination by looking at the construction of the well and its surrounding area. Chart 2 analyzes the 'Susceptibility of the Aquifer' to contamination by looking at the naturally occurring attributes of the water source and influences on the groundwater system that might lead to contamination. Chart 3 analyzes 'Contaminant Risks' for the drinking water source with respect to bacteria and viruses. The 'Contaminant Risks' portion of the analysis considers potential sources of contaminants as well as a review of contamination that has or may have occurred but has not arrived or been detected at the well. Lastly, Chart 4 contains the

'Vulnerability Analysis for Bacteria and Viruses'. Charts 5 through 8 contain the Contaminant Risks and Vulnerability Analysis for nitrates and nitrites, volatile organic chemicals, respectively. Vulnerability of the drinking water source to contamination is the combination of susceptibility of the aquifer and the well with contaminant risks. Table 3 contains the overall vulnerability scores (0 – 100) and ratings for each of the three categories of drinking water contaminants (See Appendix D). Note: scores are rounded off to the nearest five.