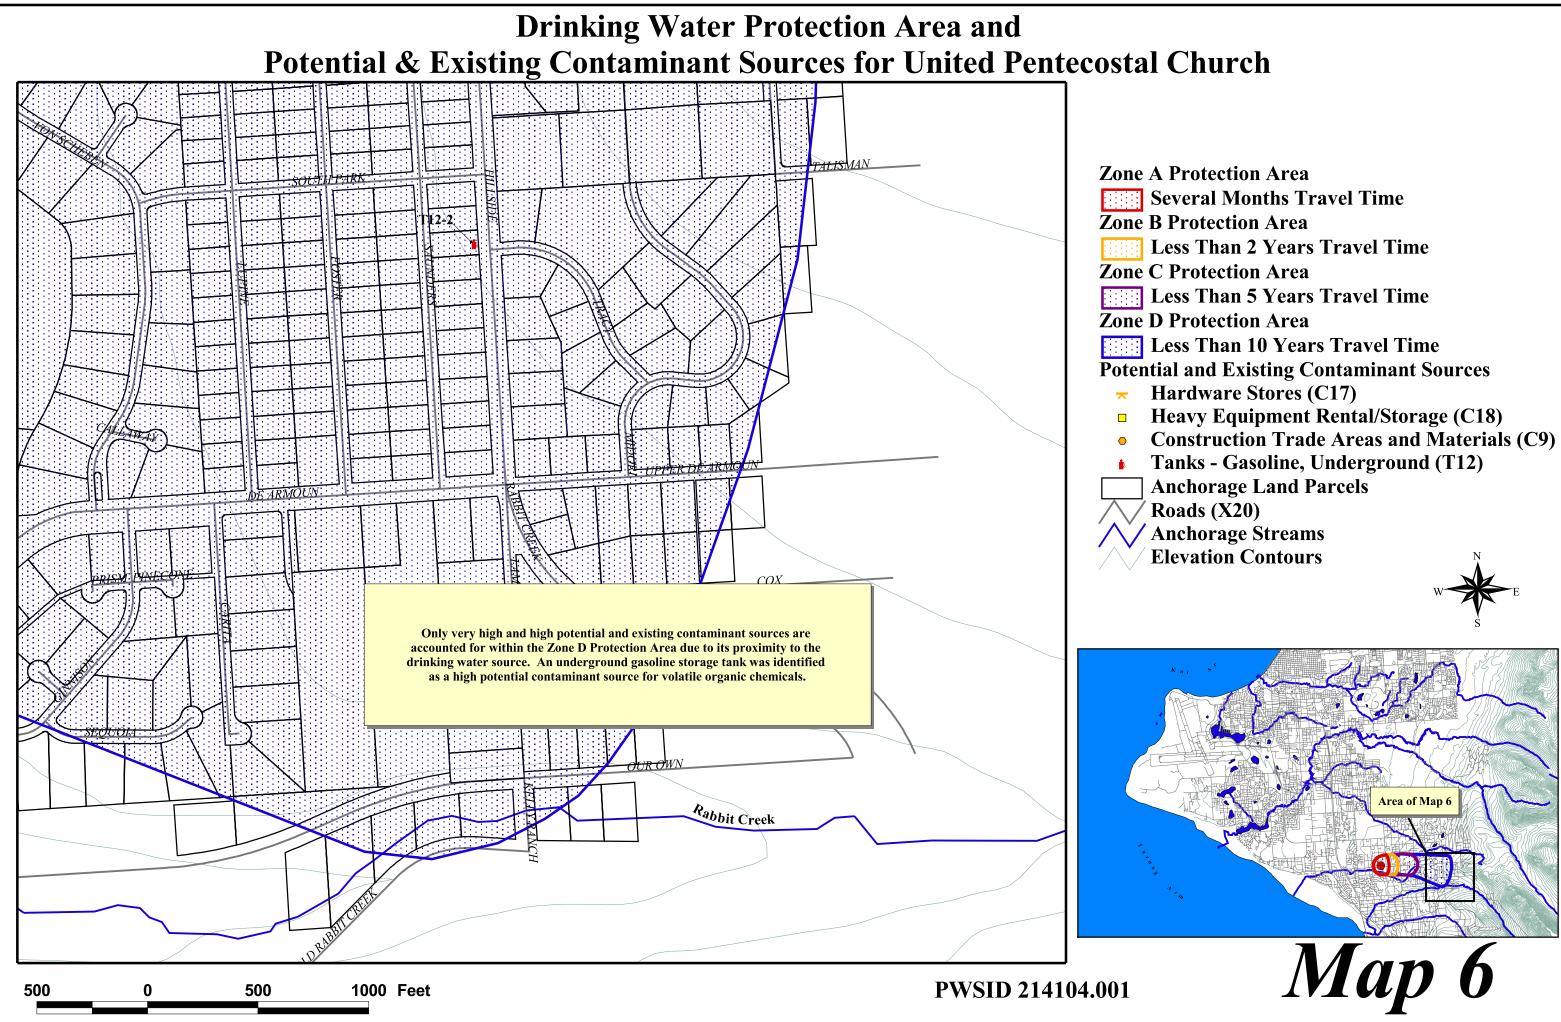

- Bacteria and viruses
- Nitrates and/or nitrites
- Volatile organic chemicals

Maps 2 through 6 in Appendix C depict the Contaminant Source Inventory for United Pentecostal Church. Table 1 in Appendix B lists the inventoried potential sources of contamination within Zones A through D. Below is a summary of the contaminant sources inventoried within the Drinking Water Protection Area for United Pentecostal Church:

Potential and existing sources of contamination that are driving the overall vulnerability rating for volatile organic chemicals include heavy equipment rental storage area located in Zone A and underground gasoline storage tanks located in Zones A and D.