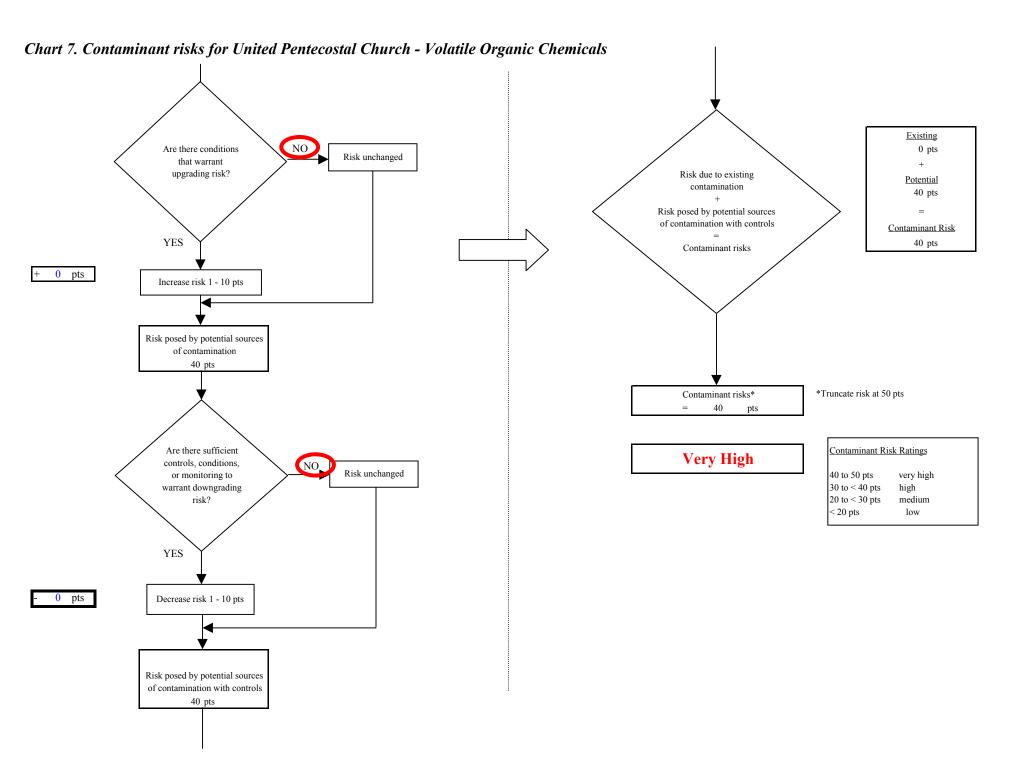

Contaminant risks to a drinking water source depend on the type, number or density, and distribution of contaminant sources. A score (0 - 50 points) and rating of Contaminant Risks (See Appendix D) is assigned based on the findings of the Contaminant Source Inventory (See Appendix B - Table 1 – Table 7). This portion of the analysis examines any existing or historical contamination that has been detected at the drinking water source through routine sampling. It also reviews contamination that has or may have occurred but has not arrived or been detected at the well. Table 2 summarizes the Contaminant Risks for each category of drinking water contaminants.

#### **Table 2. Contaminant Risks**

| Contaminant Risks             | Score | Rating    |
|-------------------------------|-------|-----------|
| Bacteria and Viruses          | 33    | High      |
| Nitrates and/or Nitrites      | 34    | High      |
| Volatile Organic<br>Chemicals | 40    | Very High |

Appendix D contains eight charts, which together form the 'Vulnerability Analysis' for a Class B public drinking water system. Chart 1 analyzes the 'Susceptibility of the Wellhead' to contamination by looking at the construction of the well and its surrounding area. Chart 2 analyzes the 'Susceptibility of the Aquifer' to contamination by looking at the naturally occurring attributes of the water source and influences on the groundwater system that might lead to contamination. Chart 3 analyzes 'Contaminant Risks' for the drinking water source with respect to bacteria and viruses. The 'Contaminant Risks' portion of the analysis considers potential sources of contaminants as well as a review of contamination that has or may have occurred but has not arrived or been detected at the well. Lastly, Chart 4 contains the

'Vulnerability Analysis for Bacteria and Viruses'. Charts 5 through 8 contain the Contaminant Risks and Vulnerability Analysis for nitrates and nitrites, volatile organic chemicals, respectively. Vulnerability of the drinking water source to contamination is the combination of susceptibility of the aquifer and the well with contaminant risks. Table 3 contains the overall vulnerability scores (0 – 100) and ratings for each of the three categories of drinking water contaminants (See Appendix D). Note: scores are rounded off to the nearest five.