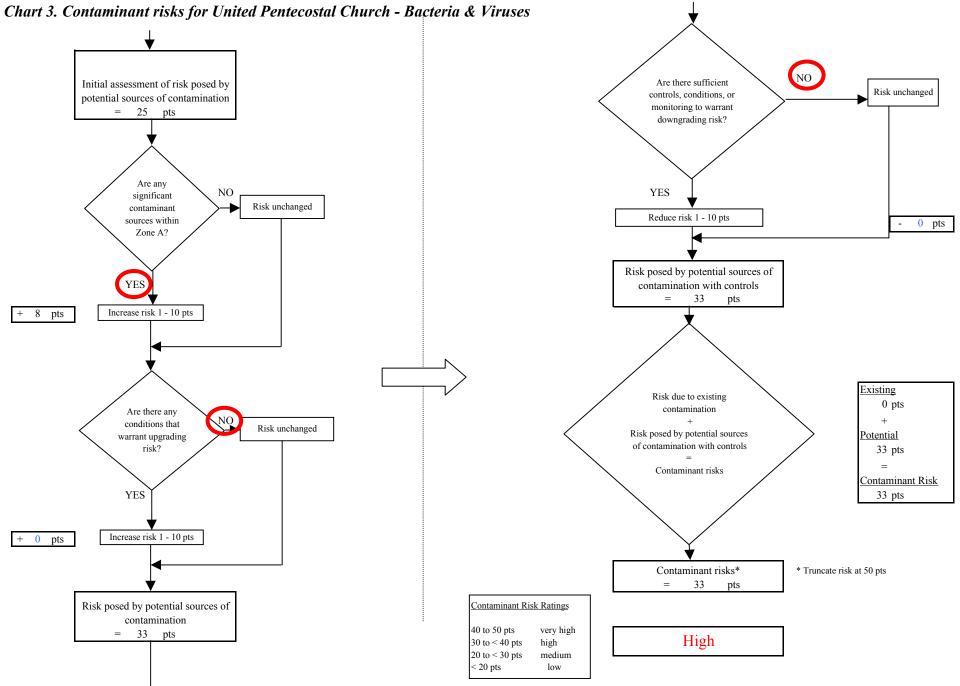

Contaminant risks to a drinking water source depend on the type, number or density, and distribution of contaminant sources. A score (0 - 50 points) and rating of Contaminant Risks (See Appendix D) is assigned based on the findings of the Contaminant Source Inventory (See Appendix B - Table 1 – Table 7). This portion of the analysis examines any existing or historical contamination that has been detected at the drinking water source through routine sampling. It also reviews contamination that has or may have occurred but has not arrived or been detected at the well. Table 2 summarizes the Contaminant Risks for each category of drinking water contaminants.

#### **Table 2. Contaminant Risks**

| Contaminant Risks             | Score | Rating    |
|-------------------------------|-------|-----------|
| Bacteria and Viruses          | 33    | High      |
| Nitrates and/or Nitrites      | 34    | High      |
| Volatile Organic<br>Chemicals | 40    | Very High |

Appendix D contains eight charts, which together form the 'Vulnerability Analysis' for a Class B public drinking water system. Chart 1 analyzes the 'Susceptibility of the Wellhead' to contamination by looking at the construction of the well and its surrounding area. Chart 2 analyzes the 'Susceptibility of the Aquifer' to contamination by looking at the naturally occurring attributes of the water source and influences on the groundwater system that might lead to contamination. Chart 3 analyzes 'Contaminant Risks' for the drinking water source with respect to bacteria and viruses. The 'Contaminant Risks' portion of the analysis considers potential sources of contaminants as well as a review of contamination that has or may have occurred but has not arrived or been detected at the well. Lastly, Chart 4 contains the

'Vulnerability Analysis for Bacteria and Viruses'. Charts 5 through 8 contain the Contaminant Risks and Vulnerability Analysis for nitrates and nitrites, volatile organic chemicals, respectively. Vulnerability of the drinking water source to contamination is the combination of susceptibility of the aquifer and the well with contaminant risks. Table 3 contains the overall vulnerability scores (0 – 100) and ratings for each of the three categories of drinking water contaminants (See Appendix D). Note: scores are rounded off to the nearest five.