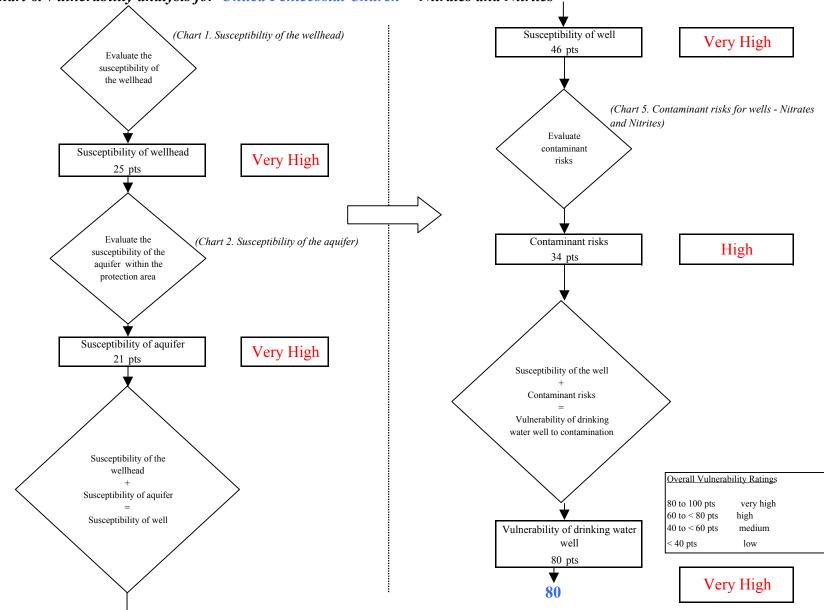

# Table 1. Natural Susceptibility - Susceptibility of the Wellhead and Aquifer to Contamination

|                                                            | Score | Rating    |
|------------------------------------------------------------|-------|-----------|
| Susceptibility of the<br>Wellhead<br>Susceptibility of the | 25    | Very High |
| Aquifer                                                    | 21    | Very High |
| Natural Susceptibility                                     | 46    | Very High |

#### **Table 2. Contaminant Risks**

| Contaminant Risks             | Score | Rating    |
|-------------------------------|-------|-----------|
| Bacteria and Viruses          | 33    | High      |
| Nitrates and/or Nitrites      | 34    | High      |
| Volatile Organic<br>Chemicals | 40    | Very High |

'Vulnerability Analysis for Bacteria and Viruses'. Charts 5 through 8 contain the Contaminant Risks and Vulnerability Analysis for nitrates and nitrites, volatile organic chemicals, respectively. Vulnerability of the drinking water source to contamination is the combination of susceptibility of the aquifer and the well with contaminant risks. Table 3 contains the overall vulnerability scores (0 – 100) and ratings for each of the three categories of drinking water contaminants (See Appendix D). Note: scores are rounded off to the nearest five.

Table 3. Overall Vulnerability of United PentecostalChurch's Public Drinking Water Source toContamination by Category

| Category                      | Score | Rating    |
|-------------------------------|-------|-----------|
| Bacteria and Viruses          | 75    | High      |
| Nitrates and Nitrites         | 80    | Very High |
| Volatile Organic<br>Chemicals | 85    | Very High |