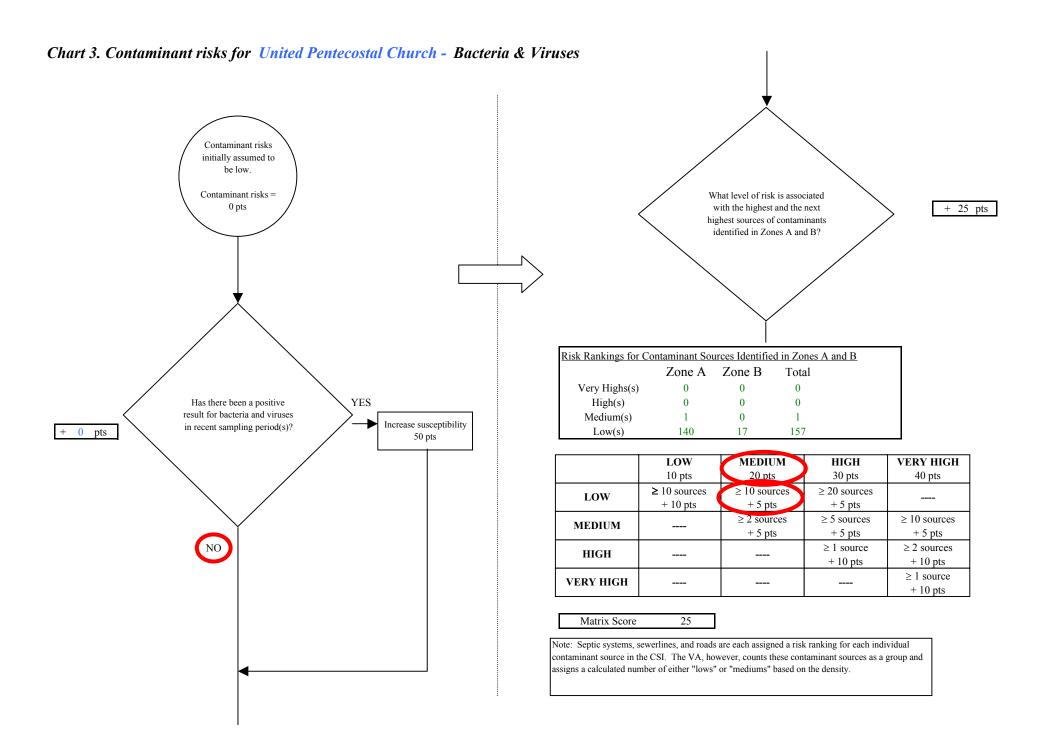

Contaminant risks to a drinking water source depend on the type, number or density, and distribution of contaminant sources. A score (0 - 50 points) and rating of Contaminant Risks (See Appendix D) is assigned based on the findings of the Contaminant Source Inventory (See Appendix B - Table 1 – Table 7). This portion of the analysis examines any existing or historical contamination that has been detected at the drinking water source through routine sampling. It also reviews contamination that has or may have occurred but has not arrived or been detected at the well. Table 2 summarizes the Contaminant Risks for each category of drinking water contaminants.

#### **Table 2. Contaminant Risks**

| Contaminant Risks             | Score | Rating    |
|-------------------------------|-------|-----------|
| Bacteria and Viruses          | 33    | High      |
| Nitrates and/or Nitrites      | 34    | High      |
| Volatile Organic<br>Chemicals | 40    | Very High |

Appendix D contains eight charts, which together form the 'Vulnerability Analysis' for a Class B public drinking water system. Chart 1 analyzes the 'Susceptibility of the Wellhead' to contamination by looking at the construction of the well and its surrounding area. Chart 2 analyzes the 'Susceptibility of the Aquifer' to contamination by looking at the naturally occurring attributes of the water source and influences on the groundwater system that might lead to contamination. Chart 3 analyzes 'Contaminant Risks' for the drinking water source with respect to bacteria and viruses. The 'Contaminant Risks' portion of the analysis considers potential sources of contaminants as well as a review of contamination that has or may have occurred but has not arrived or been detected at the well. Lastly, Chart 4 contains the

Tables 2 through 4 in Appendix B contain the ranking of potential and existing sources of contamination with respect to bacteria and viruses, nitrates and/or nitrites, and volatile organic chemicals.

Residential areas and parks and recreation trails are sources of potential contamination that present a significant risk for bacteria and viruses and nitrates and/or nitrites. Residential septic systems because of their effluent discharge, are also a potential contaminant source for bacteria and viruses and nitrites and/or nitrites. There is a high density of residential septic systems throughout the entire protection area which is driving the overall vulnerability rating of the well to potential contamination from bacteria and viruses and nitrates and/or nitrites.

Sampling history for United Pentecostal Church's well indicates that low concentrations of nitrates have been detected (See Chart 5 – Contaminant Risks for Nitrates and/or Nitrites in Appendix D). Existing nitrate concentration is approximately 1% of the Maximum Contaminant Level or MCL. The MCL is the maximum level of contaminant that is allowed to exist in drinking water and still be consumed by humans without harmful health effects. Due to the high solubility and weak retention by soil, nitrates are very mobile, moving at approximately the same rate as water. Though existing nitrate contamination was detected at the site, concentrations remain at very safe levels with respect to human health.